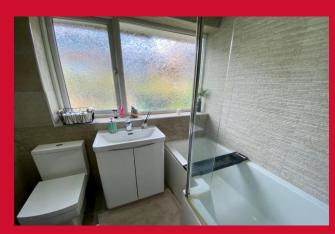

BEDROOM 2 10'8" x 10'3" (3.25m x 3.12m)

BEDROOM 3 7'1" x 6'9" (2.16m x 2.06m)

BATHROOM Three piece modern suite, over bath shower and screen - tiled floor, tiled walls

OUTSIDE Split level garden to rear, garden to front - plot for garage (subj to PP) on adjacent land