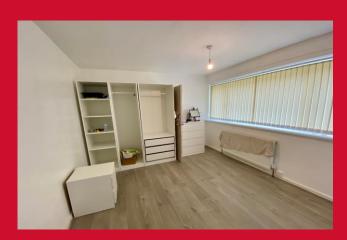

BEDROOM 2 10'8" x 10'3" (3.25m x 3.12m)

BEDROOM 3 7'1" x 6'9" (2.16m x 2.06m)

BATHROOM Three piece modern suite, over bath shower and screen - tiled floor, tiled walls

OUTSIDE Split level garden to rear, garden to front - plot for garage (subj to PP) on adjacent land