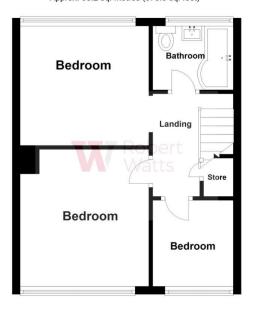

Modern wall and base units, work tops, breakfast bar, built in oven, hob and extractor, plumbed for washing machine

**REAR PORCH** 

LANDING Access to loft space, useful store closet

BEDROOM 1 11'1" x 10'9" (3.38m x 3.28m)

BEDROOM 2 10'8" x 10'3" (3.25m x 3.12m)

BEDROOM 3 7'1" x 6'9" (2.16m x 2.06m)

BATHROOM Three piece modern suite, over bath shower and screen - tiled floor, tiled walls

OUTSIDE Split level garden to rear, garden to front - plot for garage (subj to PP) on adjacent land

**Ground Floor** 

Approx. 36.6 sq. metres (394.4 sq. feet)

First Floor
Approx. 35.2 sq. metres (378.8 sq. feet)

Please note this is a guide only and should not be relied upon for accurate measurements. Plan produced using PlanUp.