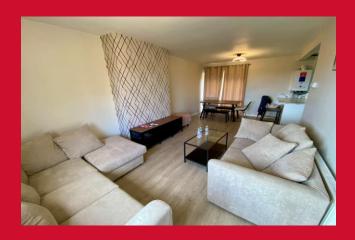

## **COUNCIL TAX Bradford**

Band B

**TENURE** Freehold

**ENTRANCE HALL** Walk in store closet

LIVING ROOM / DINER 21'7" (6.58) max overall x 10'8" (3.25)

Glazed patio doors

KITCHEN 10'5" x 6'8" (3.18m x 2.03m)