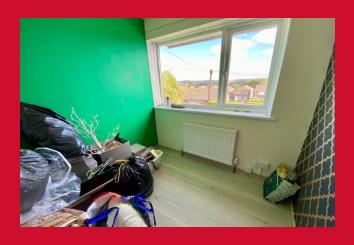

BEDROOM 2 10'8" x 10'3" (3.25m x 3.12m)

BEDROOM 3 7'1" x 6'9" (2.16m x 2.06m)

BATHROOM Three piece modern suite, over bath shower and screen - tiled floor, tiled walls

OUTSIDE Split level garden to rear, garden to front - plot for garage (subj to PP) on adjacent land