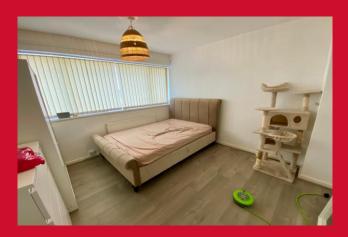

Modern wall and base units, work tops, breakfast bar, built in oven, hob and extractor, plumbed for washing machine

**REAR PORCH** 

LANDING Access to loft space, useful store closet

BEDROOM 1 11'1" x 10'9" (3.38m x 3.28m)

BEDROOM 2 10'8" x 10'3" (3.25m x 3.12m)

BEDROOM 3 7'1" x 6'9" (2.16m x 2.06m)

BATHROOM Three piece modern suite, over bath shower and screen - tiled floor, tiled walls

OUTSIDE Split level garden to rear, garden to front - plot for garage (subj to PP) on adjacent land