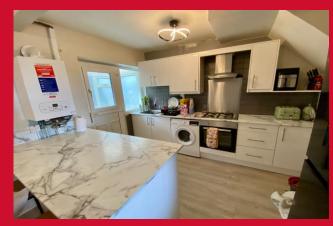

## **COUNCIL TAX Bradford**

Band B

**TENURE** Freehold

**ENTRANCE HALL** Walk in store closet

LIVING ROOM / DINER 21'7" (6.58) max overall x 10'8" (3.25)

Glazed patio doors

KITCHEN 10'5" x 6'8" (3.18m x 2.03m)

Modern wall and base units, work tops, breakfast bar, built in oven, hob and extractor, plumbed for washing machine

**REAR PORCH** 

LANDING Access to loft space, useful store closet

BEDROOM 1 11'1" x 10'9" (3.38m x 3.28m)