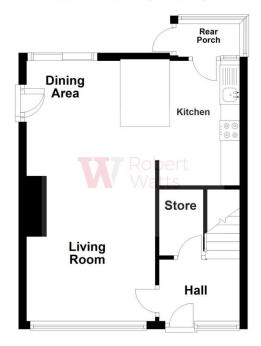

## **COUNCIL TAX Bradford**

Band B

**TENURE** Freehold

**ENTRANCE HALL** Walk in store closet

LIVING ROOM / DINER 21'7" (6.58) max overall x 10'8" (3.25)

Glazed patio doors

KITCHEN 10'5" x 6'8" (3.18m x 2.03m)

Modern wall and base units, work tops, breakfast bar, built in oven, hob and extractor, plumbed for washing machine

**REAR PORCH** 

LANDING Access to loft space, useful store closet

BEDROOM 1 11'1" x 10'9" (3.38m x 3.28m)

**Ground Floor** 

Approx. 36.6 sq. metres (394.4 sq. feet)

First Floor
Approx. 35.2 sq. metres (378.8 sq. feet)

Please note this is a guide only and should not be relied upon for accurate measurements. Plan produced using PlanUp.