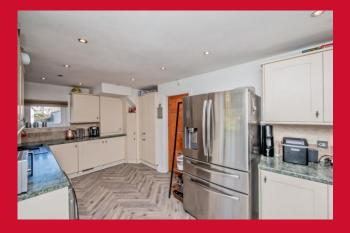

#### KITCHEN 17'3" x 8'9" (5.26m x 2.67m)

Selection of wall and base units, work tops, sink unit, plumbed for washing machine - open to sitting room extension