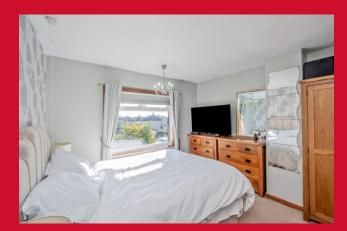

#### SITTING ROOM EXTENSION 18'3" x 15'3" (5.56m x 4.65m)

A splendid addition with bi-fold doors providing direct access to the impressive rear garden

LANDING Access to loft space

BEDROOM 1 11'3" x 11'2" (3.43m x 3.4m)