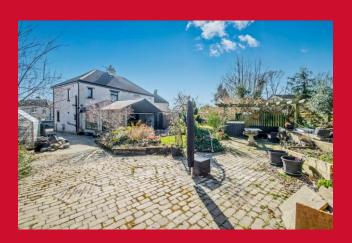

#### BEDROOM 3 8'4" (2.54) x 5'9" (1.75) both max excl stair head

SHOWER ROOM Modern suite comprising walk in shower cubicle, vanity wash basin and WC - tiled walls and floor

**OUTSIDE** Off road parking to front, drive to side leading to double garage , larger than average impressive mature rear garden with feature patio area