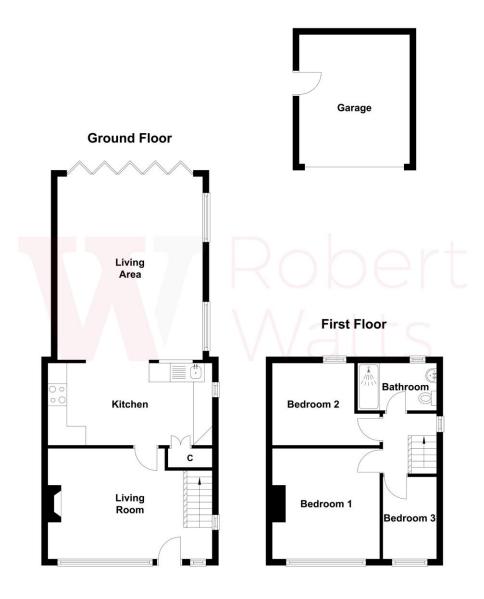

#### DIRECT ACCESS TO

LIVING ROOM 17'5" (5.3) max overall x 11'1" (3.38)

#### KITCHEN 17'3" x 8'9" (5.26m x 2.67m)

Selection of wall and base units, work tops, sink unit, plumbed for washing machine - open to sitting room extension

#### SITTING ROOM EXTENSION 18'3" x 15'3" (5.56m x 4.65m)

A splendid addition with bi-fold doors providing direct access to the impressive rear garden

LANDING Access to loft space

BEDROOM 1 11'3" x 11'2" (3.43m x 3.4m)

BEDROOM 2 9' x 8'5" (2.74m x 2.57m)

#### BEDROOM 3 8'4" (2.54) x 5'9" (1.75) both max excl stair head

SHOWER ROOM Modern suite comprising walk in shower cubicle, vanity wash basin and WC - tiled walls and floor

**OUTSIDE** Off road parking to front, drive to side leading to double garage , larger than average impressive mature rear garden with feature patio area