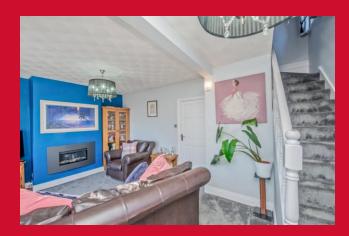

OM 3 8'4" (2.54) x 5'9" (1.75) both max excl stair head

SHOWER ROOM Modern suite comprising walk in shower cubicle, vanity wash basin and WC - tiled walls and floor

**OUTSIDE** Off road parking to front, drive to side leading to double garage , larger than average impressive mature rear garden with feature patio area

The Fixtures & Appliances included have not been tested and therefore no guarantee can be given that they are in working order. Every care has been taken with the preparation of these sales particulars, but complete accuracy cannot be guaranteed. If there is any point, which is of particular importance you should obtain independent verification, or we will be pleased to check them for you. These sales particulars do not constitute a contract or part of a contract.





















1 01274 614804 E highfield@robertwatts.co.uk W robertwatts.co.uk Highfield Office: 21 Highfield Road, Bradford, BD2 2AU

f RWEstateAgents 🥑 @robertwatts\_

arla | propertymark naea | propertymark