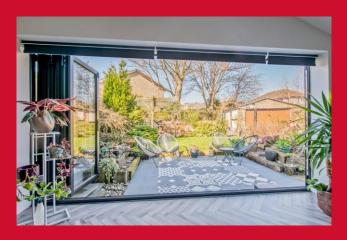

#### SITTING ROOM EXTENSION 18'3" x 15'3" (5.56m x 4.65m)

A splendid addition with bi-fold doors providing direct access to the impressive rear garden

LANDING Access to loft space

BEDROOM 1 11'3" x 11'2" (3.43m x 3.4m)

#### BEDROOM 3 8'4" (2.54) x 5'9" (1.75) both max excl stair head

SHOWER ROOM Modern suite comprising walk in shower cubicle, vanity wash basin and WC - tiled walls and floor

**OUTSIDE** Off road parking to front, drive to side leading to double garage , larger than average impressive mature rear garden with feature patio area