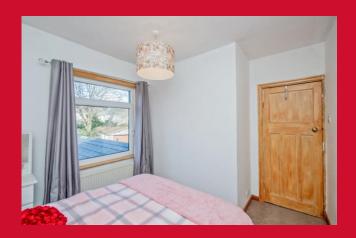

BEDROOM 2 9' x 8'5" (2.74m x 2.57m)

#### BEDROOM 3 8'4" (2.54) x 5'9" (1.75) both max excl stair head

SHOWER ROOM Modern suite comprising walk in shower cubicle, vanity wash basin and WC - tiled walls and floor

**OUTSIDE** Off road parking to front, drive to side leading to double garage , larger than average impressive mature rear garden with feature patio area