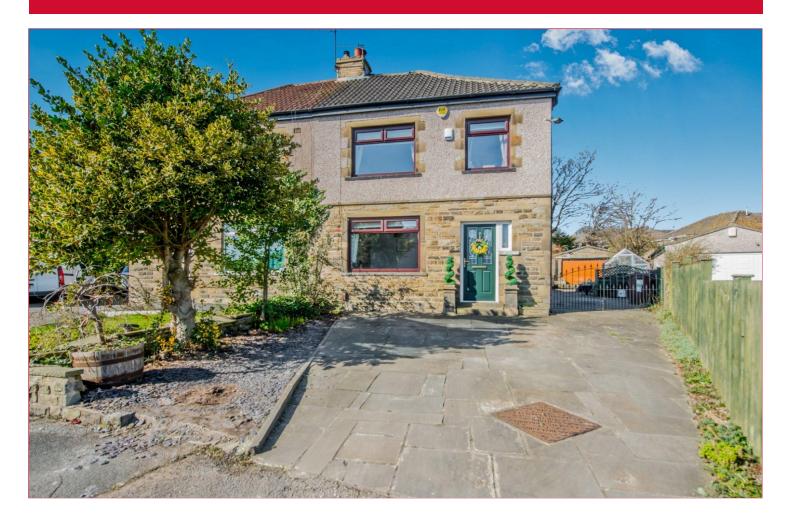

## 25 Pullan Drive, Eccleshill, Bradford, BD2 3RW

NO CHAIN - SWIFTMOVE SALE- QUICKER COMPLETION: Ask for further information

Popular style of semi-detached... this fine three bedroom, two reception room example occupies a larger than average plot and boasts a significant rear extension creating a large sitting room with bi-fold doors leading to the impressive rear garden. The ample drive and double garage further add to the appeal here. Contact Robert Watts to arrange YOUR VIEWING today.

#### BEDROOM 3 8'4" (2.54) x 5'9" (1.75) both max excl stair head

SHOWER ROOM Modern suite comprising walk in shower cubicle, vanity wash basin and WC - tiled walls and floor

**OUTSIDE** Off road parking to front, drive to side leading to double garage , larger than average impressive mature rear garden with feature patio area