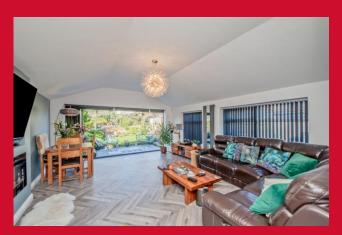

#### DIRECT ACCESS TO

LIVING ROOM 17'5" (5.3) max overall x 11'1" (3.38)

#### SITTING ROOM EXTENSION 18'3" x 15'3" (5.56m x 4.65m)

A splendid addition with bi-fold doors providing direct access to the impressive rear garden

LANDING Access to loft space

BEDROOM 1 11'3" x 11'2" (3.43m x 3.4m)