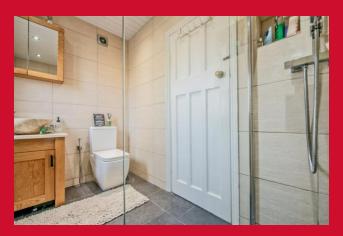

#### BEDROOM 3 8'4" (2.54) x 5'9" (1.75) both max excl stair head

SHOWER ROOM Modern suite comprising walk in shower cubicle, vanity wash basin and WC - tiled walls and floor

**OUTSIDE** Off road parking to front, drive to side leading to double garage , larger than average impressive mature rear garden with feature patio area