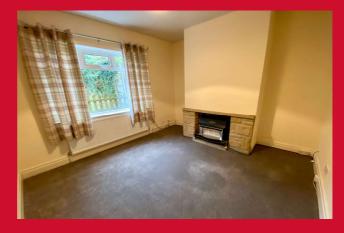

#### COUNCIL TAX Bradford Band C

**TENURE** Freehold

ENTRANCE HALL

LIVING ROOM 13'1" x 11'1" both max (4m x 3.38m both max)

DINING ROOM 11'1" x 10'4" (3.38m x 3.15m)

**KITCHEN 10'1" x 5'5" (3.07m x 1.65m)** Selection of wall and base units, worktops, sink unit, plumbed for washing machine