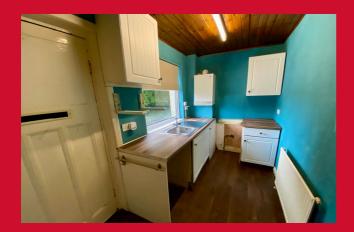

#### COUNCIL TAX Bradford Band C

**TENURE** Freehold

ENTRANCE HALL

LIVING ROOM 13'1" x 11'1" both max (4m x 3.38m both max)

DINING ROOM 11'1" x 10'4" (3.38m x 3.15m)

**KITCHEN 10'1" x 5'5" (3.07m x 1.65m)** Selection of wall and base units, worktops, sink unit, plumbed for washing machine