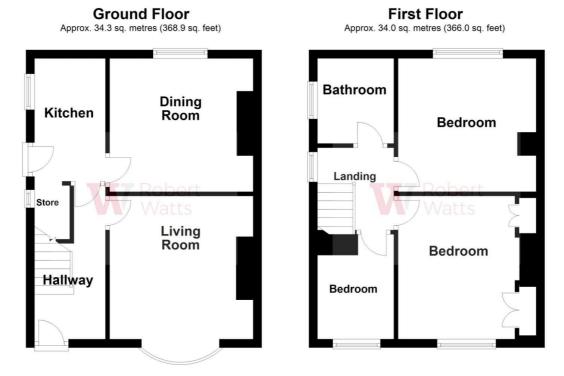

#### COUNCIL TAX Bradford Band C

**TENURE** Freehold

ENTRANCE HALL

LIVING ROOM 13'1" x 11'1" both max (4m x 3.38m both max)

DINING ROOM 11'1" x 10'4" (3.38m x 3.15m)

**KITCHEN 10'1" x 5'5" (3.07m x 1.65m)** Selection of wall and base units, worktops, sink unit, plumbed for washing machine

LANDING Access to loft space

BEDROOM 1 11'3" (3.43) x 9'7" (2.92) to chimney breast Built in wardrobes

BEDROOM 2 11'3" x 10'4" (3.43m x 3.15m)

BEDROOM 3 8'2" (2.5) x 5'9" (1.75) both max excluding stair head

BATHROOM Three piece white suite fully tiled walls

OUTSIDE Good size rear garden, drive, double garage (restricted vehicle access) garden to front

The Fixtures & Appliances included have not been tested and therefore no guarantee can be given that they are in working order. Every care has been taken with the preparation of these sales particulars, but complete accuracy cannot be guaranteed. If there is any point, which is of particular importance you should obtain independent verification, or we will be pleased to check them for you. These sales particulars do not constitute a contract or part of a contract.

Please note this is a guide only and should not be relied upon for accurate measurements. Plan produced using PlanUp.

1 01274 614804 E highfield@robertwatts.co.uk W robertwatts.co.uk Highfield Office: 21 Highfield Road, Bradford, BD2 2AU