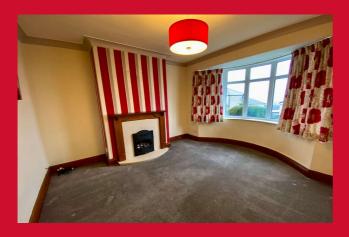

#### COUNCIL TAX Bradford Band C

**TENURE** Freehold

ENTRANCE HALL

LIVING ROOM 13'1" x 11'1" both max (4m x 3.38m both max)

DINING ROOM 11'1" x 10'4" (3.38m x 3.15m)

**KITCHEN 10'1" x 5'5" (3.07m x 1.65m)** Selection of wall and base units, worktops, sink unit, plumbed for washing machine