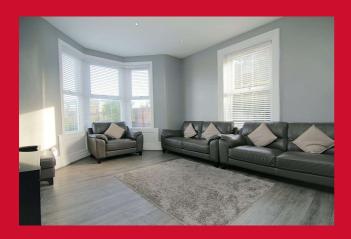

#### **GROUND FLOOR**

ENTRANCE HALL 18'5" x 6'5" (5.61m x 1.96m)

Laminate flooring

LIVING ROOM 14'4" (4.37) plus bay x 13'5" (4.1)

Laminate floor

SHOWER/UTILITY ROOM Shower cubicle, w.c, plumber for automatic washer