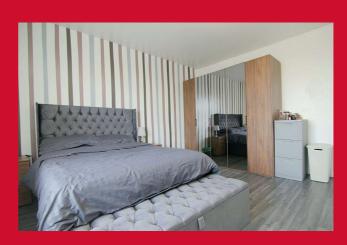

### **FIRST FLOOR**

BEDROOM ONE 14'4" x 13'6" (4.37m x 4.11m)

Laminate floor

BEDROOM TWO 14'4" x 14' (4.37m x 4.27m)

Laminate floor

BEDROOM THREE 7'5" x 6'5" (2.26m x 1.96m)

BATHROOM Three piece modern suite, tiled floor and walls