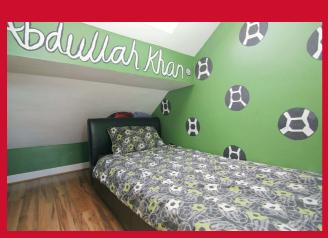

### **TOP FLOOR**

BEDROOM FOUR 14'5" x 11'4" (4.4m x 3.45m)

Velux and gable window, laminate floor

BEDROOM FIVE 14'4" x 10'7" (4.37m x 3.23m)

Velux and gable window, laminate floor

BEDROOM SIX 9'6" max x 6'2" max (2.9m max x 1.88m max)

Sloping ceiling and laminate floor

The Fixtures & Appliances included have not been tested and therefore no guarantee can be given that they are in working order. Every care has been taken with the preparation of these sales particulars, but complete accuracy cannot be guaranteed. If there is any point, which is of particular importance you should obtain independent verification, or we will be pleased to check them for you. These sales particulars do not constitute a contract or part of a contract.