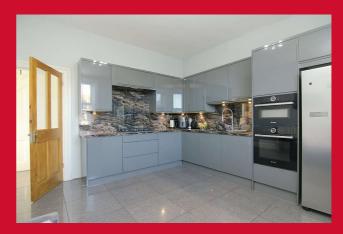

KITCHEN 14'5" x 14'1" (4.4m x 4.3m)

Selection of modern wall and base units, sink unit, built in double oven, separate 5 ring gas hob and extractor