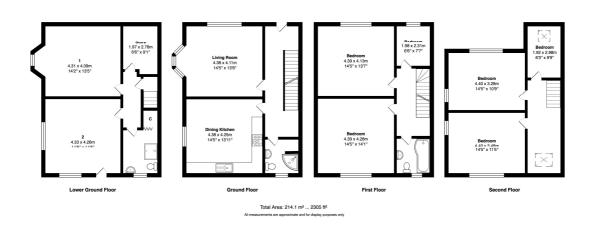

### **LOWER GROUND FLOOR**

ROOM ONE 14'1" x 13'3" (4.3m x 4.04m)

Tiled floor

ROOM TWO 14'1" x 13'9" (4.3m x 4.2m)

Tiled floor - door to rear

SHOWER ROOM Shower cubicle, wash basin and WC - useful store

WALK IN STORE ROOM Good size multipurpose room

#### **GROUND FLOOR**

ENTRANCE HALL 18'5" x 6'5" (5.61m x 1.96m)

Laminate flooring

LIVING ROOM 14'4" (4.37) plus bay x 13'5" (4.1)

Laminate floor

SHOWER/UTILITY ROOM Shower cubicle, w.c, plumber for automatic washer

KITCHEN 14'5" x 14'1" (4.4m x 4.3m)

Selection of modern wall and base units, sink unit, built in double oven, separate 5 ring gas hob and extractor

### **FIRST FLOOR**

BEDROOM ONE 14'4" x 13'6" (4.37m x 4.11m)

Laminate floor

BEDROOM TWO 14'4" x 14' (4.37m x 4.27m)

Laminate floor

BEDROOM THREE 7'5" x 6'5" (2.26m x 1.96m)

BATHROOM Three piece modern suite, tiled floor and walls

### **TOP FLOOR**

BEDROOM FOUR 14'5" x 11'4" (4.4m x 3.45m)

Velux and gable window, laminate floor

BEDROOM FIVE 14'4" x 10'7" (4.37m x 3.23m)

Velux and gable window, laminate floor

BEDROOM SIX 9'6" max x 6'2" max (2.9m max x 1.88m max)

Sloping ceiling and laminate floor

The Fixtures & Appliances included have not been tested and therefore no guarantee can be given that they are in working order. Every care has been taken with the preparation of these sales particulars, but complete accuracy cannot be guaranteed. If there is any point, which is of particular importance you should obtain independent verification, or we will be pleased to check them for you. These sales particulars do not constitute a contract or part of a contract.