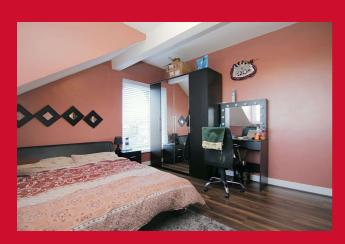

### **FIRST FLOOR**

BEDROOM ONE 14'4" x 13'6" (4.37m x 4.11m)

Laminate floor

BEDROOM TWO 14'4" x 14' (4.37m x 4.27m)

Laminate floor

BEDROOM THREE 7'5" x 6'5" (2.26m x 1.96m)

BATHROOM Three piece modern suite, tiled floor and walls