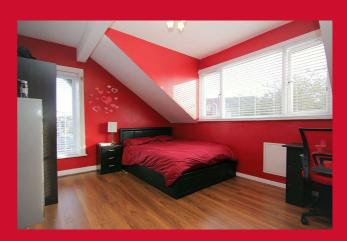

### **TOP FLOOR**

BEDROOM FOUR 14'5" x 11'4" (4.4m x 3.45m)

Velux and gable window, laminate floor

BEDROOM FIVE 14'4" x 10'7" (4.37m x 3.23m)

Velux and gable window, laminate floor

BEDROOM SIX 9'6" max x 6'2" max (2.9m max x 1.88m max)

Sloping ceiling and laminate floor

The Fixtures & Appliances included have not been tested and therefore no guarantee can be given that they are in working order. Every care has been taken with the preparation of these sales particulars, but complete accuracy cannot be guaranteed. If there is any point, which is of particular importance you should obtain independent verification, or we will be pleased to check them for you. These sales particulars do not constitute a contract or part of a contract.