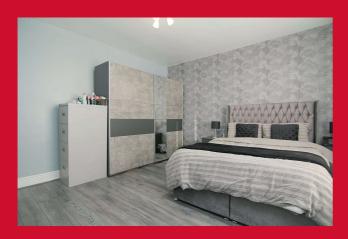

### **FIRST FLOOR**

BEDROOM ONE 14'4" x 13'6" (4.37m x 4.11m)

Laminate floor

BEDROOM TWO 14'4" x 14' (4.37m x 4.27m)

Laminate floor

BEDROOM THREE 7'5" x 6'5" (2.26m x 1.96m)

BATHROOM Three piece modern suite, tiled floor and walls

### **TOP FLOOR**

BEDROOM FOUR 14'5" x 11'4" (4.4m x 3.45m)

Velux and gable window, laminate floor

BEDROOM FIVE 14'4" x 10'7" (4.37m x 3.23m)

Velux and gable window, laminate floor

BEDROOM SIX 9'6" max x 6'2" max (2.9m max x 1.88m max)