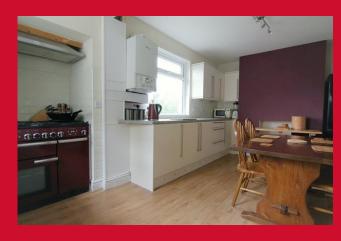

## **COUNCIL TAX Bradford**

Band B

**TENURE** Freehold

**ENTRANCE HALL** 

LIVING ROOM 13'8" max x 13' (4.17m max x 3.96m)

KITCHEN 17'5" x 10'2" (5.3m x 3.1m)

Selection of wall and base units, work tops, sink unit - useful store closet