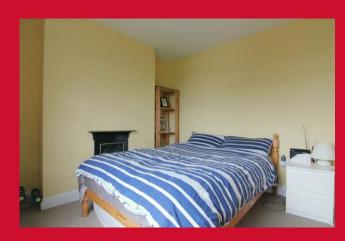

LANDING

BEDROOM 1 11'4" x 8'1" (3.45m x 2.46m)

BEDROOM 2 11'2" x 10'3" (3.4m x 3.12m)

BEDROOM 3 7'3" x 7' (2.2m x 2.13m)

BATHROOM Three piece white suite, mixer tap over bath shower, tiled floor, part tiled walls