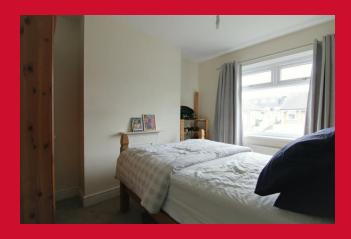

LANDING

BEDROOM 1 11'4" x 8'1" (3.45m x 2.46m)

BEDROOM 2 11'2" x 10'3" (3.4m x 3.12m)

BEDROOM 3 7'3" x 7' (2.2m x 2.13m)

BATHROOM Three piece white suite, mixer tap over bath shower, tiled floor, part tiled walls