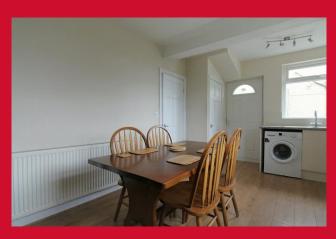

## **COUNCIL TAX Bradford**

Band B

**TENURE** Freehold

**ENTRANCE HALL** 

LIVING ROOM 13'8" max x 13' (4.17m max x 3.96m)

KITCHEN 17'5" x 10'2" (5.3m x 3.1m)

Selection of wall and base units, work tops, sink unit - useful store closet