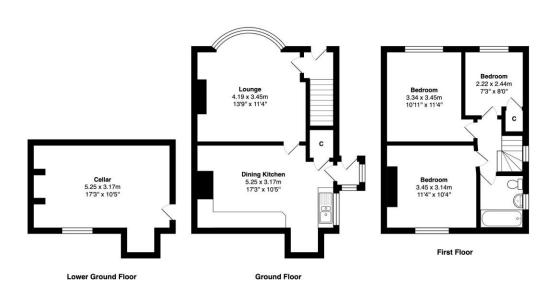

## **COUNCIL TAX Bradford**

Band B

**TENURE** Freehold

**ENTRANCE HALL** 

LIVING ROOM 13'8" max x 13' (4.17m max x 3.96m)

KITCHEN 17'5" x 10'2" (5.3m x 3.1m)

Selection of wall and base units, work tops, sink unit - useful store closet

LANDING

BEDROOM 1 11'4" x 8'1" (3.45m x 2.46m)

BEDROOM 2 11'2" x 10'3" (3.4m x 3.12m)

BEDROOM 3 7'3" x 7' (2.2m x 2.13m)

BATHROOM Three piece white suite, mixer tap over bath shower, tiled floor, part tiled walls

Total Area: 92.0 m<sup>2</sup> ... 990 ft<sup>2</sup>
All measurements are approximate and for display purposes only

1 01274 614804 E highfield@robertwatts.co.uk W robertwatts.co.uk Highfield Office: 21 Highfield Road, Bradford, BD2 2AU