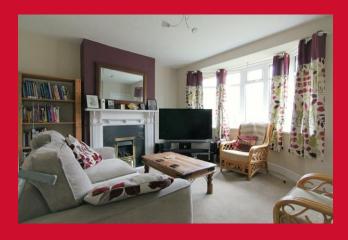

## **COUNCIL TAX Bradford**

Band B

**TENURE** Freehold

**ENTRANCE HALL** 

LIVING ROOM 13'8" max x 13' (4.17m max x 3.96m)

KITCHEN 17'5" x 10'2" (5.3m x 3.1m)

Selection of wall and base units, work tops, sink unit - useful store closet