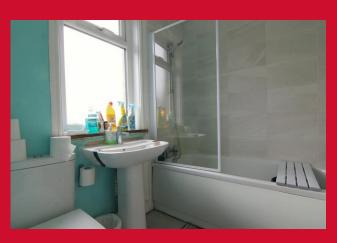

LANDING

BEDROOM 1 11'4" x 8'1" (3.45m x 2.46m)

BEDROOM 2 11'2" x 10'3" (3.4m x 3.12m)

BEDROOM 3 7'3" x 7' (2.2m x 2.13m)

BATHROOM Three piece white suite, mixer tap over bath shower, tiled floor, part tiled walls