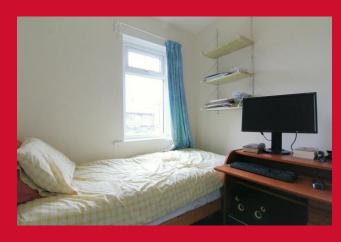

LANDING

BEDROOM 1 11'4" x 8'1" (3.45m x 2.46m)

BEDROOM 2 11'2" x 10'3" (3.4m x 3.12m)

BEDROOM 3 7'3" x 7' (2.2m x 2.13m)

BATHROOM Three piece white suite, mixer tap over bath shower, tiled floor, part tiled walls