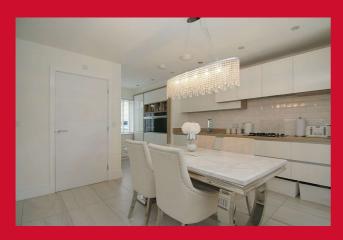

#### OPEN PLAN LIVING, KITCHEN DINER 20'5" (6.22) plus recess x 16'8" (5.08)

LIVING AREA Bi-fold doors lead to ample paved patio and rear garden

KITCHEN DINER Ample modern wall and base units, integrated appliances - metro style splash back walls - useful store closet