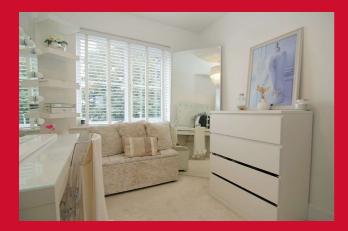

LANDING Access to loft space, closet housing boiler

**BEDROOM 1 13' x 9'1" (3.96m x 2.77m)** Built in wardrobe

EN-SUITE SHOWER ROOM Shower cubicle, WC and wash basin

BEDROOM 2 12' x 9'1" (3.66m x 2.77m)

BEDROOM 3 9'1" x 7'3" (2.77m x 2.2m)