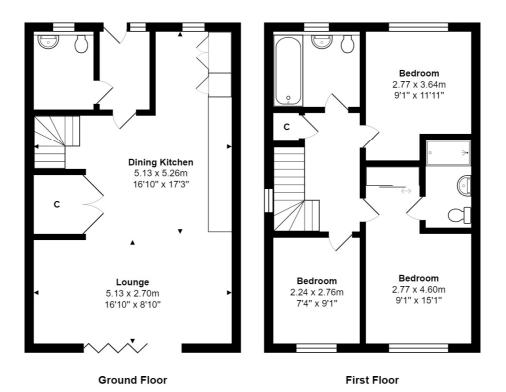

#### COUNCIL TAX Bradford Band C

**TENURE** Freehold

ENTRANCE HALL Tiled floor - guest WC

#### OPEN PLAN LIVING, KITCHEN DINER 20'5" (6.22) plus recess x 16'8" (5.08)

LIVING AREA Bi-fold doors lead to ample paved patio and rear garden

KITCHEN DINER Ample modern wall and base units, integrated appliances - metro style splash back walls - useful store closet

LANDING Access to loft space, closet housing boiler

**BEDROOM 1 13' x 9'1" (3.96m x 2.77m)** Built in wardrobe

EN-SUITE SHOWER ROOM Shower cubicle, WC and wash basin

BEDROOM 2 12' x 9'1" (3.66m x 2.77m)

BEDROOM 3 9'1" x 7'3" (2.77m x 2.2m)

BATHROOM Modern white suite

**OUTSIDE** Off road parking for 2 cars, very pleasant rear garden much improved by current owners and now includes an ample paved patio

WHAT THREE WORDS relax.player.buck

The Fixtures & Appliances included have not been tested and therefore no guarantee can be given that they are in working order. Every care has been taken with the preparation of these sales particulars, but complete accuracy cannot be guaranteed. If there is any point, which is of particular importance you should obtain independent verification, or we will be pleased to check them for you. These sales particulars do not constitute a contract or part of a contract.

Total Area: 83.3  $m^2\,\ldots\,897\,\,ft^2$  All measurements are approximate and for display purposes only

1 01274 614804 E highfield@robertwatts.co.uk W robertwatts.co.uk Highfield Office: 21 Highfield Road, Bradford, BD2 2AU