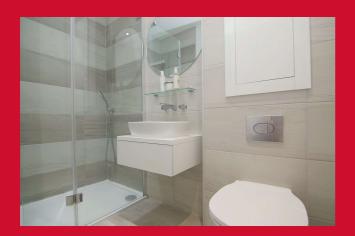

LANDING Access to loft space, closet housing boiler

**BEDROOM 1 13' x 9'1" (3.96m x 2.77m)** Built in wardrobe

EN-SUITE SHOWER ROOM Shower cubicle, WC and wash basin

BEDROOM 2 12' x 9'1" (3.66m x 2.77m)

BEDROOM 3 9'1" x 7'3" (2.77m x 2.2m)