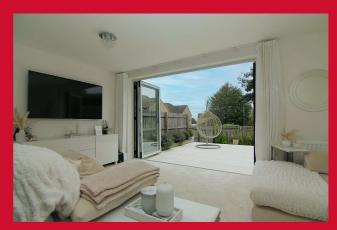

#### OPEN PLAN LIVING, KITCHEN DINER 20'5" (6.22) plus recess x 16'8" (5.08)

LIVING AREA Bi-fold doors lead to ample paved patio and rear garden

KITCHEN DINER Ample modern wall and base units, integrated appliances - metro style splash back walls - useful store closet