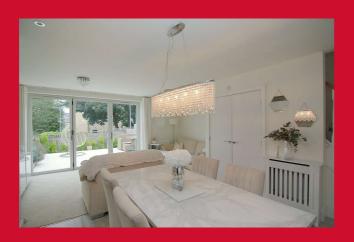

#### OPEN PLAN LIVING, KITCHEN DINER 20'5" (6.22) plus recess x 16'8" (5.08)

LIVING AREA Bi-fold doors lead to ample paved patio and rear garden

KITCHEN DINER Ample modern wall and base units, integrated appliances - metro style splash back walls - useful store closet