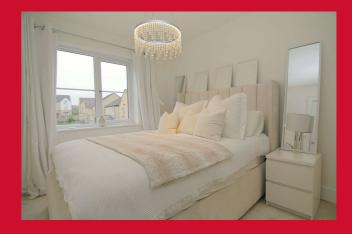

LANDING Access to loft space, closet housing boiler

**BEDROOM 1 13' x 9'1" (3.96m x 2.77m)** Built in wardrobe

EN-SUITE SHOWER ROOM Shower cubicle, WC and wash basin

BEDROOM 2 12' x 9'1" (3.66m x 2.77m)

BEDROOM 3 9'1" x 7'3" (2.77m x 2.2m)