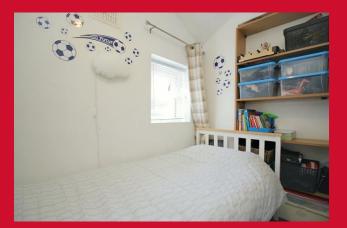

BEDROOM TWO 10'9" (3.28) x 7'2" (2.18) to robes

BEDROOM THREE 9'1" x 8'9" (2.77m x 2.67m) Fitted wardrobe

BEDROOM FOUR 8' x 5'7" (2.44m x 1.7m)

**BATHROOM/WC 9'11" x 7' (3.02m x 2.13m)** 4 piece white suite, tiled walls, tiled floor