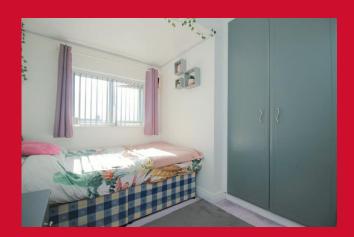

BEDROOM TWO 10'9" (3.28) x 7'2" (2.18) to robes

BEDROOM THREE 9'1" x 8'9" (2.77m x 2.67m) Fitted wardrobe

BEDROOM FOUR 8' x 5'7" (2.44m x 1.7m)

**BATHROOM/WC 9'11" x 7' (3.02m x 2.13m)** 4 piece white suite, tiled walls, tiled floor