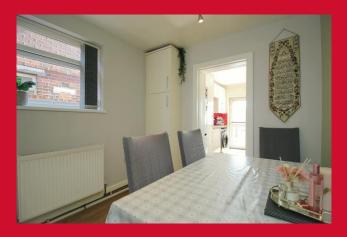

DINING ROOM 10'2" x 8' (3.1m x 2.44m) Laminate flooring

KITCHEN 10'9" x 9'9" (3.28m x 2.97m) Fitted kitchen incorporating range of modern base and wall units

LANDING Access to loft (with light)

BEDROOM ONE 15'10" (4.83) (max) x 9'9" (2.97) (max)