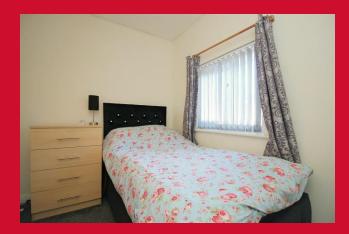

BEDROOM TWO 10'9" (3.28) x 7'2" (2.18) to robes

BEDROOM THREE 9'1" x 8'9" (2.77m x 2.67m) Fitted wardrobe

BEDROOM FOUR 8' x 5'7" (2.44m x 1.7m)

**BATHROOM/WC 9'11" x 7' (3.02m x 2.13m)** 4 piece white suite, tiled walls, tiled floor