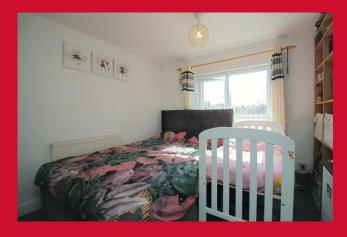

DINING ROOM 10'2" x 8' (3.1m x 2.44m) Laminate flooring

KITCHEN 10'9" x 9'9" (3.28m x 2.97m) Fitted kitchen incorporating range of modern base and wall units

LANDING Access to loft (with light)

BEDROOM ONE 15'10" (4.83) (max) x 9'9" (2.97) (max)

BEDROOM TWO 10'9" (3.28) x 7'2" (2.18) to robes

BEDROOM THREE 9'1" x 8'9" (2.77m x 2.67m) Fitted wardrobe

BEDROOM FOUR 8' x 5'7" (2.44m x 1.7m)

**BATHROOM/WC 9'11" x 7' (3.02m x 2.13m)** 4 piece white suite, tiled walls, tiled floor