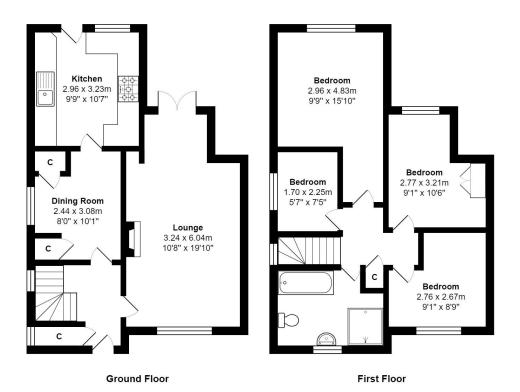

#### COUNCIL TAX BAND B

**TENURE** Freehold

ENTRANCE HALL Laminate flooring, useful store cupboard, housing boiler,

LOUNGE 20'10" (max) x 10'8" (6.35m (max) x 3.25m) Feature fireplace with living flame gas fire

DINING ROOM 10'2" x 8' (3.1m x 2.44m) Laminate flooring

KITCHEN 10'9" x 9'9" (3.28m x 2.97m) Fitted kitchen incorporating range of modern base and wall units

LANDING Access to loft (with light)

BEDROOM ONE 15'10" (4.83) (max) x 9'9" (2.97) (max)

BEDROOM TWO 10'9" (3.28) x 7'2" (2.18) to robes

BEDROOM THREE 9'1" x 8'9" (2.77m x 2.67m) Fitted wardrobe

BEDROOM FOUR 8' x 5'7" (2.44m x 1.7m)

**BATHROOM/WC 9'11" x 7' (3.02m x 2.13m)** 4 piece white suite, tiled walls, tiled floor

OUTSIDE Pleasant garden to rear with decking and useful store

PARKING Driveway to front

The Fixtures & Appliances included have not been tested and therefore no guarantee can be given that they are in working order. Every care has been taken with the preparation of these sales particulars, but complete accuracy cannot be guaranteed. If there is any point, which is of particular importance you should obtain independent verification, or we will be pleased to check them for you. These sales particulars do not constitute a contract or part of a contract.

 $\label{eq:total} \begin{array}{c} \mbox{Total Area: 85.2 } m^2 \ ... \ 917 \ ft^2 \\ \mbox{All measurements are approximate and for display purposes only} \end{array}$ 

1 01274 614804 E highfield@robertwatts.co.uk v robertwatts.co.uk Highfield Office: 21 Highfield Road, Bradford, BD2 2AU