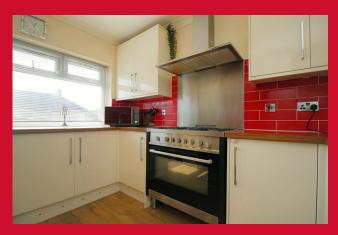

DINING ROOM 10'2" x 8' (3.1m x 2.44m) Laminate flooring

KITCHEN 10'9" x 9'9" (3.28m x 2.97m) Fitted kitchen incorporating range of modern base and wall units

LANDING Access to loft (with light)

BEDROOM ONE 15'10" (4.83) (max) x 9'9" (2.97) (max)