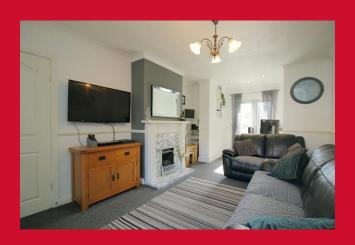

#### COUNCIL TAX BAND B

**TENURE** Freehold

ENTRANCE HALL Laminate flooring, useful store cupboard, housing boiler,

LOUNGE 20'10" (max) x 10'8" (6.35m (max) x 3.25m) Feature fireplace with living flame gas fire