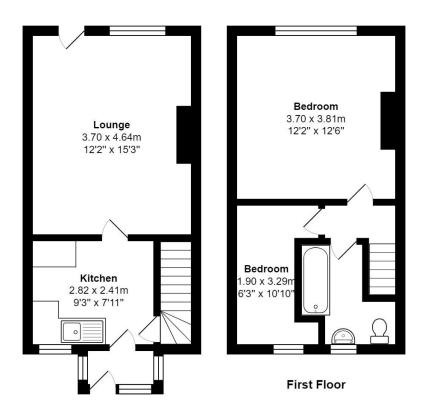

**DIRECT ACCESS TO** 

LIVING ROOM 15'4" x 12'1" (4.67m x 3.68m)

KITCHEN 9'3" x 7'9" (2.82m x 2.36m)

Selection of wall and base units, work tops, sink unit, access to cellar

**LANDING** 

BEDROOM 1 12'6" x 12'2" (3.8m x 3.7m)

BEDROOM 2 10'8" max x 4'3" (3.25m max x 1.3m)

Fitted wardrobes

**BATHROOM** Three piece coloured suite

**OUTSIDE** Yard garden to rear

**COUNCIL TAX Bradford** 

Band A

**TENURE** Freehold

The Fixtures & Appliances included have not been tested and therefore no guarantee can be given that they are in working order. Every care has been taken with the preparation of these sales particulars, but complete accuracy cannot be guaranteed. If there is any point, which is of particular importance you should obtain independent verification, or we will be pleased to check them for you. These sales particulars do not constitute a contract or part of a contract.

**Ground Floor** 

Total Area: 54.8 m<sup>2</sup> ... 590 ft<sup>2</sup>

All measurements are approximate and for display purposes only

1 01274 614804 E highfield@robertwatts.co.uk W robertwatts.co.uk Highfield Office: 21 Highfield Road, Bradford, BD2 2AU