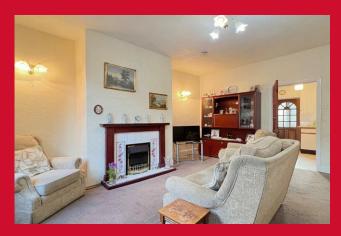

**DIRECT ACCESS TO** 

LIVING ROOM 15'4" x 12'1" (4.67m x 3.68m)

KITCHEN 9'3" x 7'9" (2.82m x 2.36m)

Selection of wall and base units, work tops, sink unit, access to cellar

**LANDING** 

BEDROOM 1 12'6" x 12'2" (3.8m x 3.7m)