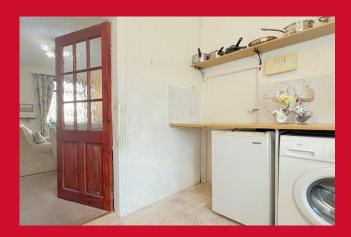

**DIRECT ACCESS TO** 

LIVING ROOM 15'4" x 12'1" (4.67m x 3.68m)

KITCHEN 9'3" x 7'9" (2.82m x 2.36m)

Selection of wall and base units, work tops, sink unit, access to cellar

**LANDING** 

BEDROOM 1 12'6" x 12'2" (3.8m x 3.7m)