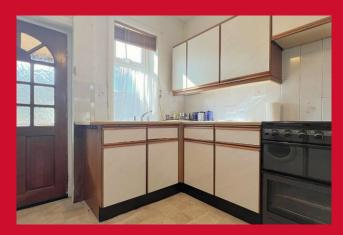

**DIRECT ACCESS TO** 

LIVING ROOM 15'4" x 12'1" (4.67m x 3.68m)

KITCHEN 9'3" x 7'9" (2.82m x 2.36m)

Selection of wall and base units, work tops, sink unit, access to cellar

**LANDING** 

BEDROOM 1 12'6" x 12'2" (3.8m x 3.7m)