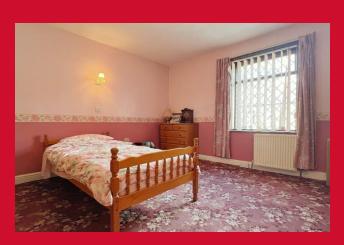

**DIRECT ACCESS TO** 

LIVING ROOM 15'4" x 12'1" (4.67m x 3.68m)

KITCHEN 9'3" x 7'9" (2.82m x 2.36m)

Selection of wall and base units, work tops, sink unit, access to cellar

**LANDING** 

BEDROOM 1 12'6" x 12'2" (3.8m x 3.7m)