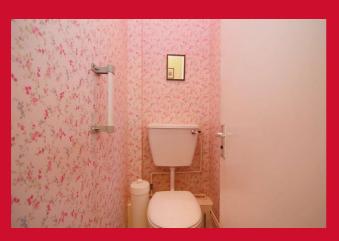

**REAR HALL WC off** 

LANDING Access to loft space

BEDROOM 1 11'3" x 9'9" (3.43m x 2.97m)

BEDROOM 2 10'8" (3.25) x 7'5" (2.26) plus robes

**Built in wardrobes** 

BEDROOM 3 8'3" x 7'7" (2.51m x 2.3m)

**BATHROOM** Three piece white suite, over bath shower and screen, part tiled walls