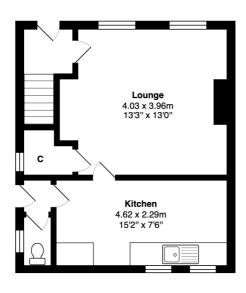

## **COUNCIL TAX Bradford**

Band A

**TENURE** Freehold

**ENTRANCE HALL** 

LIVING ROOM 14'9" x 13' (4.5m x 3.96m)

Useful understairs store

KITCHEN 15'1" x 7'5" (4.6m x 2.26m)

Selection of wall and base units, work tops, sink unit, plumbed for washing machine

Ground Floor First Floor

Total Area: 70.5 m<sup>2</sup> ... 759 ft<sup>2</sup>

All measurements are approximate and for display purposes only

1 01274 614804 **E** highfield@robertwatts.co.uk **W** robertwatts.co.uk Highfield Office: 21 Highfield Road, Bradford, BD2 2AU