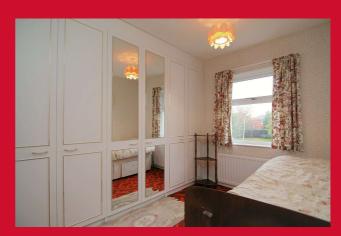

**REAR HALL WC off** 

LANDING Access to loft space

BEDROOM 1 11'3" x 9'9" (3.43m x 2.97m)

BEDROOM 2 10'8" (3.25) x 7'5" (2.26) plus robes

**Built in wardrobes** 

BEDROOM 3 8'3" x 7'7" (2.51m x 2.3m)

**BATHROOM** Three piece white suite, over bath shower and screen, part tiled walls