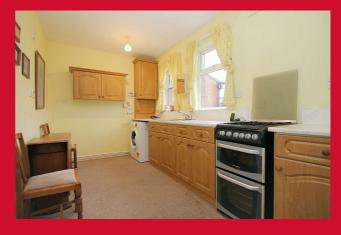

## **COUNCIL TAX Bradford**

Band A

**TENURE** Freehold

**ENTRANCE HALL** 

LIVING ROOM 14'9" x 13' (4.5m x 3.96m)

Useful understairs store

KITCHEN 15'1" x 7'5" (4.6m x 2.26m)

Selection of wall and base units, work tops, sink unit, plumbed for washing machine