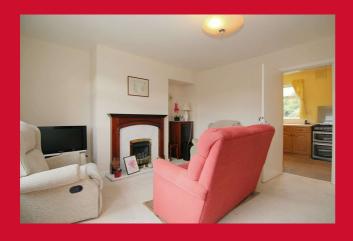

## **COUNCIL TAX Bradford**

Band A

**TENURE** Freehold

**ENTRANCE HALL** 

LIVING ROOM 14'9" x 13' (4.5m x 3.96m)

Useful understairs store

KITCHEN 15'1" x 7'5" (4.6m x 2.26m)

Selection of wall and base units, work tops, sink unit, plumbed for washing machine