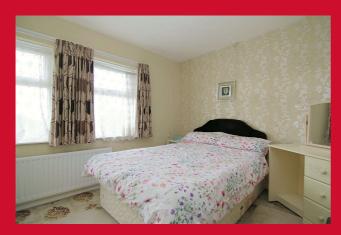

**REAR HALL WC off** 

LANDING Access to loft space

BEDROOM 1 11'3" x 9'9" (3.43m x 2.97m)

BEDROOM 2 10'8" (3.25) x 7'5" (2.26) plus robes

**Built in wardrobes** 

BEDROOM 3 8'3" x 7'7" (2.51m x 2.3m)

**BATHROOM** Three piece white suite, over bath shower and screen, part tiled walls