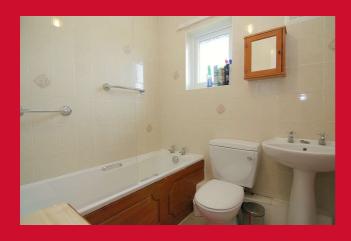

**REAR HALL WC off** 

LANDING Access to loft space

BEDROOM 1 11'3" x 9'9" (3.43m x 2.97m)

BEDROOM 2 10'8" (3.25) x 7'5" (2.26) plus robes

**Built in wardrobes** 

BEDROOM 3 8'3" x 7'7" (2.51m x 2.3m)

**BATHROOM** Three piece white suite, over bath shower and screen, part tiled walls