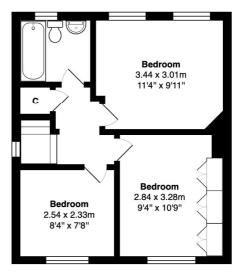

**REAR HALL WC off** 

LANDING Access to loft space

BEDROOM 1 11'3" x 9'9" (3.43m x 2.97m)

BEDROOM 2 10'8" (3.25) x 7'5" (2.26) plus robes

**Built in wardrobes** 

BEDROOM 3 8'3" x 7'7" (2.51m x 2.3m)

**BATHROOM** Three piece white suite, over bath shower and screen, part tiled walls

Ground Floor First Floor

Total Area: 70.5 m<sup>2</sup> ... 759 ft<sup>2</sup>

All measurements are approximate and for display purposes only

1 01274 614804 **E** highfield@robertwatts.co.uk **W** robertwatts.co.uk Highfield Office: 21 Highfield Road, Bradford, BD2 2AU