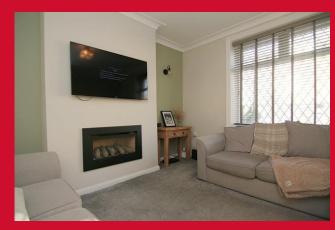

## **COUNCIL TAX Bradford** Band A **TENURE** Freehold **ENTRANCE HALL** LOUNGE 12'8" x 12'1" (3.86m x 3.68m) KITCHEN 15'9" x 13' (4.8m x 3.96m) Selection of wall and base units, worktops with sink unit, oven and separate hob, plumbed for automatic washer. Store closet. BEDROOM ONE 13' x 10'4" (3.96m x 3.15m) BEDROOM TWO 12' x 9'9" (3.66m x 2.97m) BEDROOM THREE 9' x 6' (2.74m x 1.83m) BATHROOM Three piece white suite, tiled floor and part tiled walls **OUTSIDE** Pleasant yard to rear