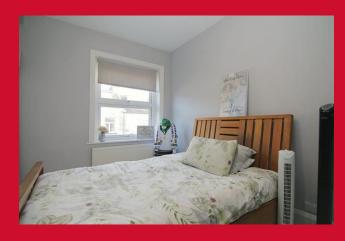

## **COUNCIL TAX Bradford** Band A **TENURE** Freehold **ENTRANCE HALL** LOUNGE 12'8" x 12'1" (3.86m x 3.68m) KITCHEN 15'9" x 13' (4.8m x 3.96m) Selection of wall and base units, worktops with sink unit, oven and separate hob, plumbed for automatic washer. Store closet. BEDROOM ONE 13' x 10'4" (3.96m x 3.15m) BEDROOM TWO 12' x 9'9" (3.66m x 2.97m) BEDROOM THREE 9' x 6' (2.74m x 1.83m) BATHROOM Three piece white suite, tiled floor and part tiled walls **OUTSIDE** Pleasant yard to rear