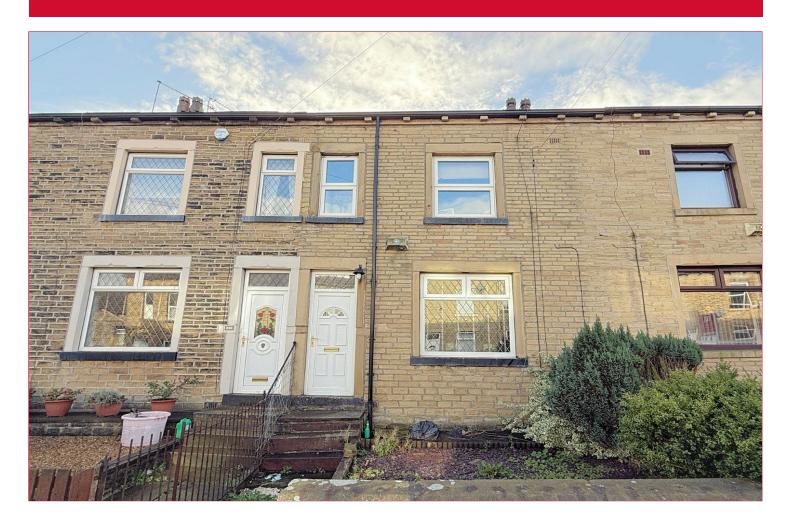

## 18 Mount Terrace, Eccleshill, Bradford, BD2 2JE

Inner stone built terrace currently providing three bedroom well presented accommodation. Of likely appeal to a variety of buyers, especially those looking for easy access to many local amenities including MORRISONS and access to multiple schools. This fine example is further enhanced by a good size modern kitchen diner. Contact Robert Watts to arrange YOUR VIEWING today.

## **COUNCIL TAX Bradford** Band A **TENURE** Freehold **ENTRANCE HALL** LOUNGE 12'8" x 12'1" (3.86m x 3.68m) KITCHEN 15'9" x 13' (4.8m x 3.96m) Selection of wall and base units, worktops with sink unit, oven and separate hob, plumbed for automatic washer. Store closet. BEDROOM ONE 13' x 10'4" (3.96m x 3.15m) BEDROOM TWO 12' x 9'9" (3.66m x 2.97m) BEDROOM THREE 9' x 6' (2.74m x 1.83m) BATHROOM Three piece white suite, tiled floor and part tiled walls **OUTSIDE** Pleasant yard to rear