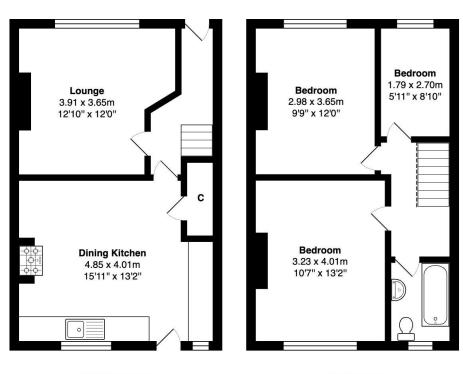

Ground Floor First Floor

Total Area: 75.9 m<sup>2</sup> ... 816 ft<sup>2</sup>

All measurements are approximate and for display purposes only

1 01274 614804 E highfield@robertwatts.co.uk W robertwatts.co.uk Highfield Office: 21 Highfield Road, Bradford, BD2 2AU