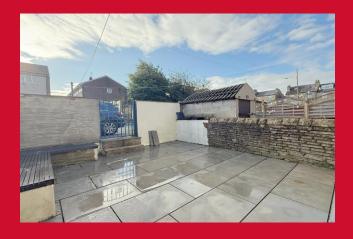

## **COUNCIL TAX Bradford** Band A **TENURE** Freehold **ENTRANCE HALL** LOUNGE 12'8" x 12'1" (3.86m x 3.68m) KITCHEN 15'9" x 13' (4.8m x 3.96m) Selection of wall and base units, worktops with sink unit, oven and separate hob, plumbed for automatic washer. Store closet. BEDROOM ONE 13' x 10'4" (3.96m x 3.15m) BEDROOM TWO 12' x 9'9" (3.66m x 2.97m) BEDROOM THREE 9' x 6' (2.74m x 1.83m) BATHROOM Three piece white suite, tiled floor and part tiled walls **OUTSIDE** Pleasant yard to rear