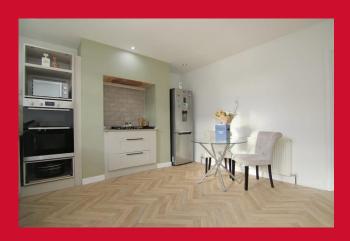

## 18 Mount Terrace, Eccleshill, Bradford, BD2 2JE

Inner stone built terrace currently providing three bedroom well presented accommodation. Of likely appeal to a variety of buyers, especially those looking for easy access to many local amenities including MORRISONS and access to multiple schools. This fine example is further enhanced by a good size modern kitchen diner. Contact Robert Watts to arrange YOUR VIEWING today.

## **COUNCIL TAX Bradford** Band A **TENURE** Freehold **ENTRANCE HALL** LOUNGE 12'8" x 12'1" (3.86m x 3.68m) KITCHEN 15'9" x 13' (4.8m x 3.96m) Selection of wall and base units, worktops with sink unit, oven and separate hob, plumbed for automatic washer. Store closet. BEDROOM ONE 13' x 10'4" (3.96m x 3.15m) BEDROOM TWO 12' x 9'9" (3.66m x 2.97m) BEDROOM THREE 9' x 6' (2.74m x 1.83m) BATHROOM Three piece white suite, tiled floor and part tiled walls **OUTSIDE** Pleasant yard to rear