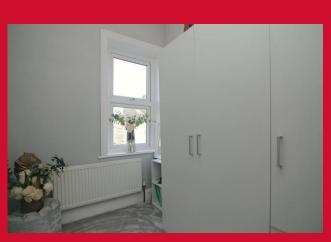

## **COUNCIL TAX Bradford** Band A **TENURE** Freehold **ENTRANCE HALL** LOUNGE 12'8" x 12'1" (3.86m x 3.68m) KITCHEN 15'9" x 13' (4.8m x 3.96m) Selection of wall and base units, worktops with sink unit, oven and separate hob, plumbed for automatic washer. Store closet. BEDROOM ONE 13' x 10'4" (3.96m x 3.15m) BEDROOM TWO 12' x 9'9" (3.66m x 2.97m) BEDROOM THREE 9' x 6' (2.74m x 1.83m) BATHROOM Three piece white suite, tiled floor and part tiled walls **OUTSIDE** Pleasant yard to rear