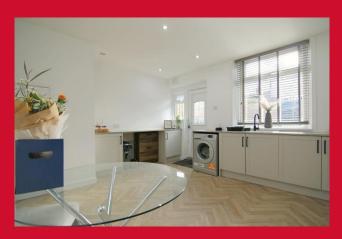

## **COUNCIL TAX Bradford** Band A **TENURE** Freehold **ENTRANCE HALL** LOUNGE 12'8" x 12'1" (3.86m x 3.68m) KITCHEN 15'9" x 13' (4.8m x 3.96m) Selection of wall and base units, worktops with sink unit, oven and separate hob, plumbed for automatic washer. Store closet. BEDROOM ONE 13' x 10'4" (3.96m x 3.15m) BEDROOM TWO 12' x 9'9" (3.66m x 2.97m) BEDROOM THREE 9' x 6' (2.74m x 1.83m) BATHROOM Three piece white suite, tiled floor and part tiled walls **OUTSIDE** Pleasant yard to rear