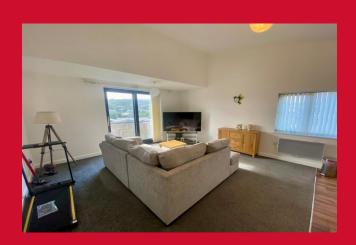

#### OPEN PLAN LIVING ROOM / KITCHEN 21' x 15'3" (6.4m x 4.65m) Patio doors to balcony

KITCHEN AREA Modern wall and base units, work tops, built in oven, hob and extractor - integrated fridge freezer and washing machine