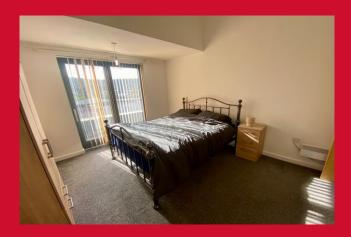

#### BEDROOM 1 14'5" x 11'2" (4.4m x 3.4m) Patio doors to balcony

EN-SUITE SHOWER ROOM Shower cubicle, WC and wash basin

BEDROOM 2 15'9" x 9'7" (4.8m x 2.92m) Good size second bedroom

BATHROOM Three piece white suite, part tiled walls