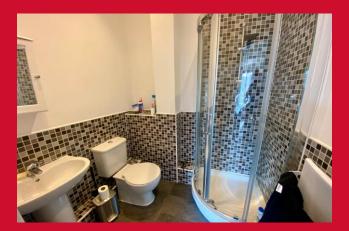

#### BEDROOM 1 14'5" x 11'2" (4.4m x 3.4m) Patio doors to balcony

EN-SUITE SHOWER ROOM Shower cubicle, WC and wash basin

BEDROOM 2 15'9" x 9'7" (4.8m x 2.92m) Good size second bedroom

BATHROOM Three piece white suite, part tiled walls