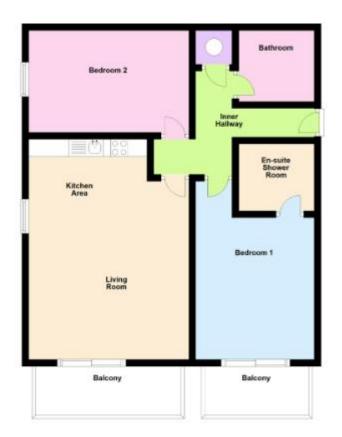

COMMUNAL ENTRANCE Secure video / intercom entry system - stairs and lifts lead up

HALLWAY Good size hallway, closet housing hot water cylinder

#### OPEN PLAN LIVING ROOM / KITCHEN 21' x 15'3" (6.4m x 4.65m) Patio doors to balcony

KITCHEN AREA Modern wall and base units, work tops, built in oven, hob and extractor - integrated fridge freezer and washing machine

#### BEDROOM 1 14'5" x 11'2" (4.4m x 3.4m) Patio doors to balcony

EN-SUITE SHOWER ROOM Shower cubicle, WC and wash basin

BEDROOM 2 15'9" x 9'7" (4.8m x 2.92m) Good size second bedroom

BATHROOM Three piece white suite, part tiled walls