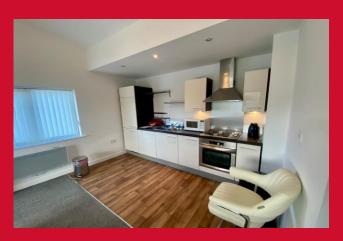

#### OPEN PLAN LIVING ROOM / KITCHEN 21' x 15'3" (6.4m x 4.65m) Patio doors to balcony

KITCHEN AREA Modern wall and base units, work tops, built in oven, hob and extractor - integrated fridge freezer and washing machine