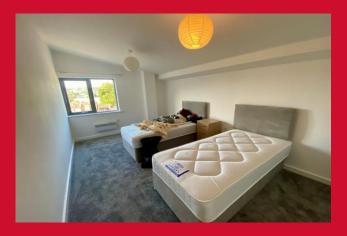

#### BEDROOM 1 14'5" x 11'2" (4.4m x 3.4m) Patio doors to balcony

EN-SUITE SHOWER ROOM Shower cubicle, WC and wash basin

BEDROOM 2 15'9" x 9'7" (4.8m x 2.92m) Good size second bedroom

BATHROOM Three piece white suite, part tiled walls