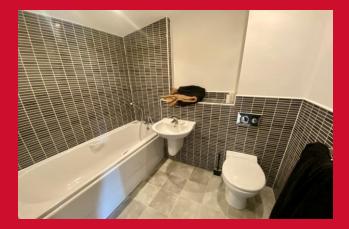

#### BEDROOM 1 14'5" x 11'2" (4.4m x 3.4m) Patio doors to balcony

EN-SUITE SHOWER ROOM Shower cubicle, WC and wash basin

BEDROOM 2 15'9" x 9'7" (4.8m x 2.92m) Good size second bedroom

BATHROOM Three piece white suite, part tiled walls