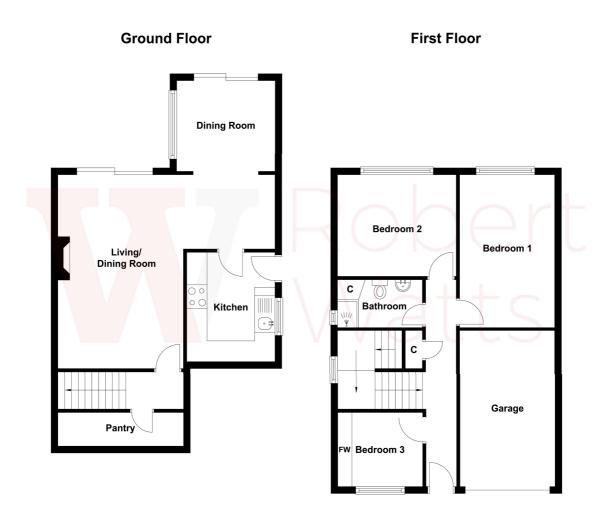

**GROUND FLOOR** 

ENTRANCE HALL Useful closet housing boiler

BEDROOM 1 13'2" x 9'2" (4.01m x 2.8m)

BEDROOM 2 11'6" x 9'9" (3.5m x 2.97m)

BEDROOM 3 7'3" (2.2) x 6'6" (1.98) plus robes Built in wardrobes

SHOWER ROOM Shower cubicle, wash basin and WC

LOWER GROUND FLOOR

LIVING ROOM 15' (4.57) x 11'3" (3.43) and 9'5" (2.87) x 7'4" (2.24) Open to dining area extension

DINING AREA EXTENSION 9'5" x 8'9" (2.87m x 2.67m)

KITCHEN 10'5" x 8'6" (3.18m x 2.6m) Selection of wall and base units, work tops, sink unit

OUTSIDE Drive to attached garage, pleasant gardens front and rear

The Fixtures & Appliances included have not been tested and therefore no guarantee can be given that they are in working order. Every care has been taken with the preparation of these sales particulars, but complete accuracy cannot be guaranteed. If there is any point, which is of particular importance you should obtain independent verification, or we will be pleased to check them for you. These sales particulars do not constitute a contract or part of a contract.