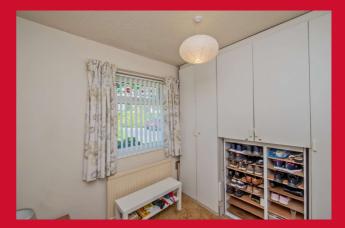

**GROUND FLOOR** 

ENTRANCE HALL Useful closet housing boiler

BEDROOM 1 13'2" x 9'2" (4.01m x 2.8m)

BEDROOM 2 11'6" x 9'9" (3.5m x 2.97m)

BEDROOM 3 7'3" (2.2) x 6'6" (1.98) plus robes Built in wardrobes

SHOWER ROOM Shower cubicle, wash basin and WC