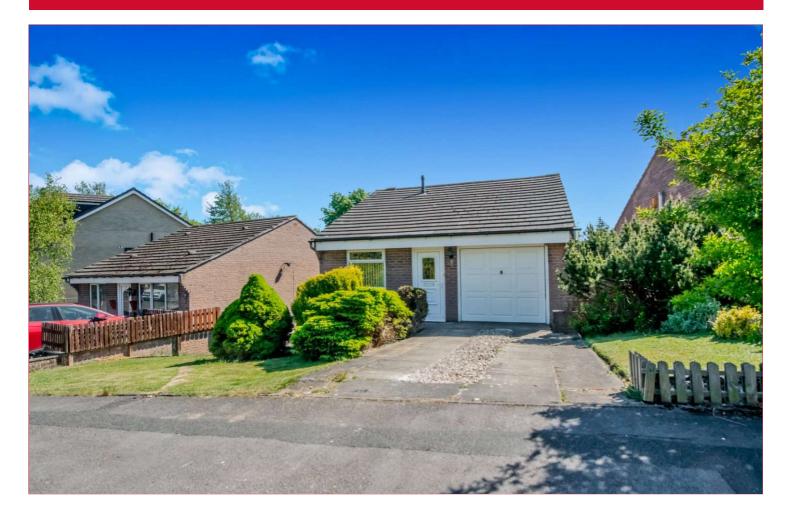

## 3 Thorndale Rise, Off King's Road, Bradford, BD2 1NU

NO CHAIN - DETACHED – THREE BEDROOMS – EXTENDED LIVING / DINING AREA. The layout will either impress or bamboozle you, but we love it! The DRIVE, INTEGRAL GARAGE and PLEASANT GARDENS further add to the appeal here. Of likely appeal to a variety of buyers including young families. Forming part of this ever popular locality of Kings Road, handy for access to the City Centre, the Ring Road and many amenities in and around Wrose, Shipley and Five Lane Ends. Contact Robert Watts to arrange YOUR viewing today.

OUTSIDE Drive to attached garage, pleasant gardens front and rear

The Fixtures & Appliances included have not been tested and therefore no guarantee can be given that they are in working order. Every care has been taken with the preparation of these sales particulars, but complete accuracy cannot be guaranteed. If there is any point, which is of particular importance you should obtain independent verification, or we will be pleased to check them for you. These sales particulars do not constitute a contract or part of a contract.