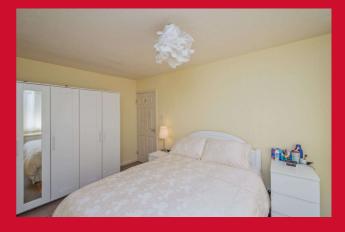

**GROUND FLOOR** 

ENTRANCE HALL Useful closet housing boiler

BEDROOM 1 13'2" x 9'2" (4.01m x 2.8m)

BEDROOM 2 11'6" x 9'9" (3.5m x 2.97m)

BEDROOM 3 7'3" (2.2) x 6'6" (1.98) plus robes Built in wardrobes

SHOWER ROOM Shower cubicle, wash basin and WC