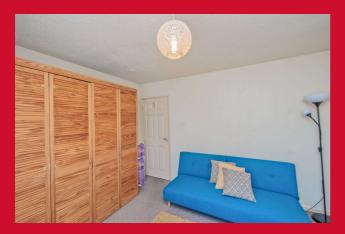

**GROUND FLOOR** 

ENTRANCE HALL Useful closet housing boiler

BEDROOM 1 13'2" x 9'2" (4.01m x 2.8m)

BEDROOM 2 11'6" x 9'9" (3.5m x 2.97m)

BEDROOM 3 7'3" (2.2) x 6'6" (1.98) plus robes Built in wardrobes

SHOWER ROOM Shower cubicle, wash basin and WC