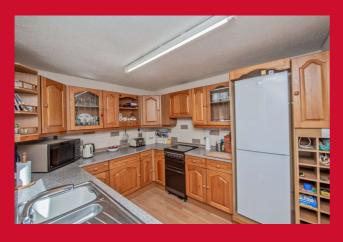

LOWER GROUND FLOOR

LIVING ROOM 15' (4.57) x 11'3" (3.43) and 9'5" (2.87) x 7'4" (2.24) Open to dining area extension

DINING AREA EXTENSION 9'5" x 8'9" (2.87m x 2.67m)

KITCHEN 10'5" x 8'6" (3.18m x 2.6m) Selection of wall and base units, work tops, sink unit