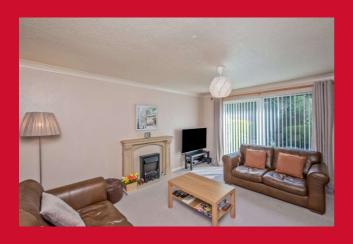

LOWER GROUND FLOOR

LIVING ROOM 15' (4.57) x 11'3" (3.43) and 9'5" (2.87) x 7'4" (2.24) Open to dining area extension

DINING AREA EXTENSION 9'5" x 8'9" (2.87m x 2.67m)

KITCHEN 10'5" x 8'6" (3.18m x 2.6m) Selection of wall and base units, work tops, sink unit