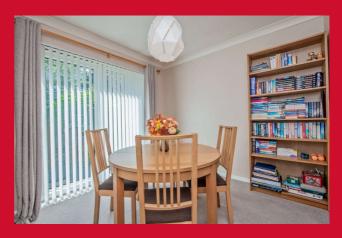

LOWER GROUND FLOOR

LIVING ROOM 15' (4.57) x 11'3" (3.43) and 9'5" (2.87) x 7'4" (2.24) Open to dining area extension

DINING AREA EXTENSION 9'5" x 8'9" (2.87m x 2.67m)

KITCHEN 10'5" x 8'6" (3.18m x 2.6m) Selection of wall and base units, work tops, sink unit