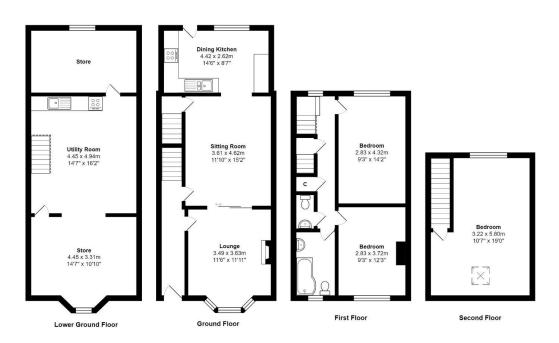

## **COUNCIL TAX Bradford**

Band A

**TENURE** Freehold

**ENTRANCE HALL** 

LIVING ROOM 14'8" max x 11'4" (4.47m max x 3.45m)

Glazed patio doors lead to dining room

DINING ROOM 14' x 11'9" (4.27m x 3.58m)

Open to kitchen, access to cellar

KITCHEN 14'5" x 8'5" (4.4m x 2.57m)

Selection of modern wall and base units, work tops, sink unit - built in double oven, separate 5 ring hob

**LANDING** Additional WC

BEDROOM 1 12'2" x 9'4" (3.7m x 2.84m)

BEDROOM 2 14'1" x 9'4" (4.3m x 2.84m)

**BATHROOM** Three piece modern white suite

DORMER / ATTIC 19' x 10'9" (5.8m x 3.28m)

**OUTSIDE** Yard gardens front and rear

The Fixtures & Appliances included have not been tested and therefore no guarantee can be given that they are in working order. Every care has been taken with the preparation of these sales particulars, but complete accuracy cannot be guaranteed. If there is any point, which is of particular importance you should obtain independent verification, or we will be pleased to check them for you. These sales particulars do not constitute a contract or part of a contract.

Total Area: 165.4 m<sup>2</sup> ... 1780 ft<sup>2</sup>

All measurements are approximate and for display purposes only

1 01274 614804 E highfield@robertwatts.co.uk W robertwatts.co.uk Highfield Office: 21 Highfield Road, Bradford, BD2 2AU