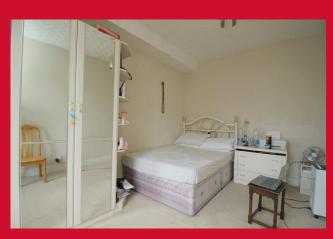

KITCHEN 14'5" x 8'5" (4.4m x 2.57m)

Selection of modern wall and base units, work tops, sink unit - built in double oven, separate 5 ring hob

**LANDING** Additional WC

BEDROOM 1 12'2" x 9'4" (3.7m x 2.84m)