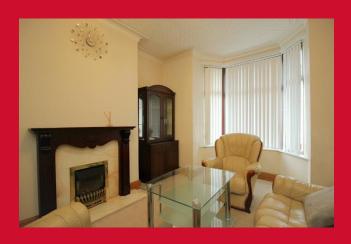

## **COUNCIL TAX Bradford**

Band A

**TENURE** Freehold

**ENTRANCE HALL** 

LIVING ROOM 14'8" max x 11'4" (4.47m max x 3.45m)

Glazed patio doors lead to dining room

DINING ROOM 14' x 11'9" (4.27m x 3.58m)

Open to kitchen, access to cellar