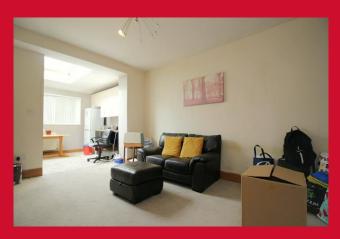

## **COUNCIL TAX Bradford**

Band A

**TENURE** Freehold

**ENTRANCE HALL** 

LIVING ROOM 14'8" max x 11'4" (4.47m max x 3.45m)

Glazed patio doors lead to dining room

DINING ROOM 14' x 11'9" (4.27m x 3.58m)

Open to kitchen, access to cellar