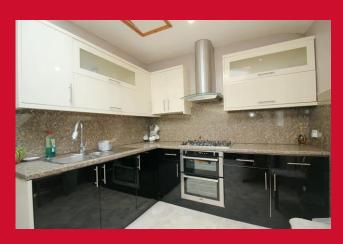

KITCHEN 14'5" x 8'5" (4.4m x 2.57m)

Selection of modern wall and base units, work tops, sink unit - built in double oven, separate 5 ring hob

**LANDING** Additional WC

BEDROOM 1 12'2" x 9'4" (3.7m x 2.84m)