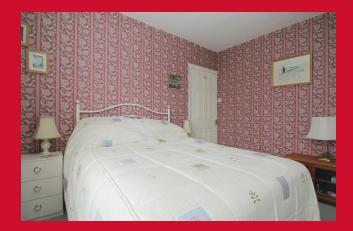

### LANDING

BEDROOM 1 11'3" (3.43) max x 9' (2.74) plus robes Built in wardrobes

**BEDROOM 2 10'6" (3.2) max x 10'2" (3.1) plus robes** Built in bedroom furniture including wardrobes, overhead store and drawers