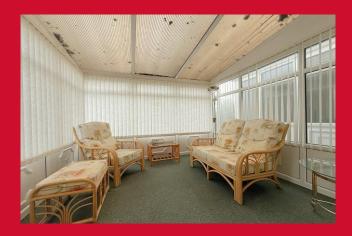

#### CONSERVATORY 10' x 9'4" (3.05m x 2.84m)

KITCHEN 9'1" max x 5'4" (2.77m max x 1.63m) Selection of wall and base units, work tops, sink unit - built in oven and hob - useful under stairs store

SIDE PORCH Plumbed for washing machine