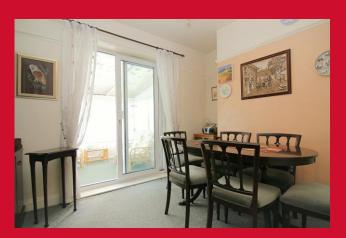

**TENURE** Freehold

FRONT PORCH Leads to hallway

LIVING ROOM 11'8" (3.56) x 10'3" (3.12) plus alcove Marble effect fire surround, living flame gas fire

DINING ROOM 9'8" (2.95) plus alcove x 9'6" (2.9) Access to conservatory