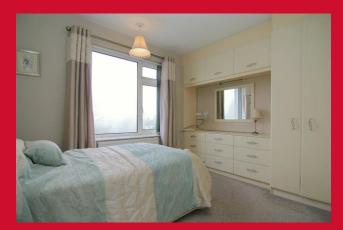

### LANDING

BEDROOM 1 11'3" (3.43) max x 9' (2.74) plus robes Built in wardrobes

**BEDROOM 2 10'6" (3.2) max x 10'2" (3.1) plus robes** Built in bedroom furniture including wardrobes, overhead store and drawers