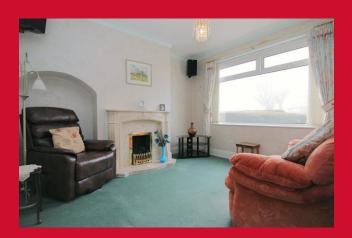

**TENURE** Freehold

FRONT PORCH Leads to hallway

LIVING ROOM 11'8" (3.56) x 10'3" (3.12) plus alcove Marble effect fire surround, living flame gas fire

DINING ROOM 9'8" (2.95) plus alcove x 9'6" (2.9) Access to conservatory