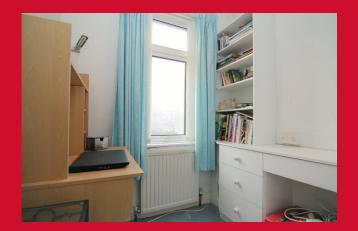

**BEDROOM 3 8'1" (2.46) max overall x 6'5" (1.96) max** NB will not currently fit a standard size bed - Fitted wardrobes and dressing table

BATHROOM Three piece modern suite, vanity wash basin/WC, over bath shower and screen - tiled walls and floor