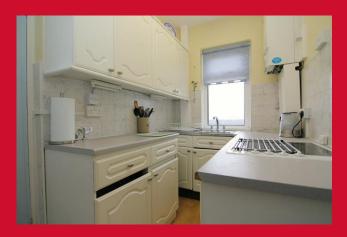

#### CONSERVATORY 10' x 9'4" (3.05m x 2.84m)

KITCHEN 9'1" max x 5'4" (2.77m max x 1.63m) Selection of wall and base units, work tops, sink unit - built in oven and hob - useful under stairs store

SIDE PORCH Plumbed for washing machine