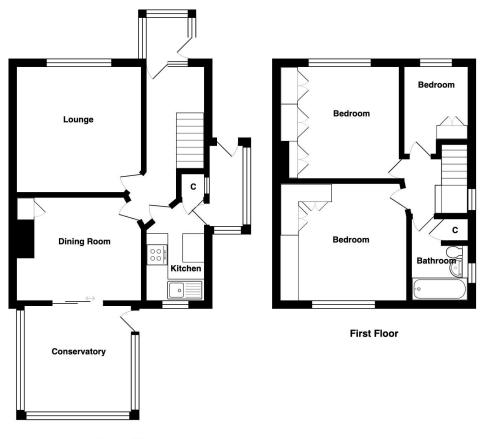

**TENURE** Freehold

FRONT PORCH Leads to hallway

LIVING ROOM 11'8" (3.56) x 10'3" (3.12) plus alcove Marble effect fire surround, living flame gas fire

DINING ROOM 9'8" (2.95) plus alcove x 9'6" (2.9) Access to conservatory

#### CONSERVATORY 10' x 9'4" (3.05m x 2.84m)

KITCHEN 9'1" max x 5'4" (2.77m max x 1.63m) Selection of wall and base units, work tops, sink unit - built in oven and hob - useful under stairs store

SIDE PORCH Plumbed for washing machine

### LANDING

BEDROOM 1 11'3" (3.43) max x 9' (2.74) plus robes Built in wardrobes

**BEDROOM 2 10'6" (3.2) max x 10'2" (3.1) plus robes** Built in bedroom furniture including wardrobes, overhead store and drawers

**BEDROOM 3 8'1" (2.46) max overall x 6'5" (1.96) max** NB will not currently fit a standard size bed - Fitted wardrobes and dressing table

BATHROOM Three piece modern suite, vanity wash basin/WC, over bath shower and screen - tiled walls and floor

**Ground Floor** 

Total Area: 84.9 m<sup>2</sup> ... 914 ft<sup>2</sup> All measurements are approximate and for display purposes only

1 01274 614804 E highfield@robertwatts.co.uk W robertwatts.co.uk Highfield Office: 21 Highfield Road, Bradford, BD2 2AU