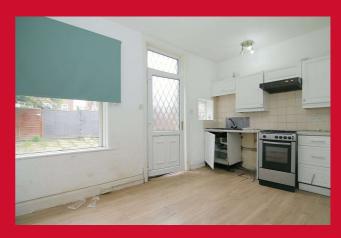

## **ENTRANCE HALL**

LIVING ROOM 14'5" (4.4) plus bay x 12'4" (3.76)

Useful store closet

KITCHEN 14' (4.27) to chimney breast x 10'6" (3.2)

Selection of wall and base units, work tops, plumbed for washing machine - useful store pantry