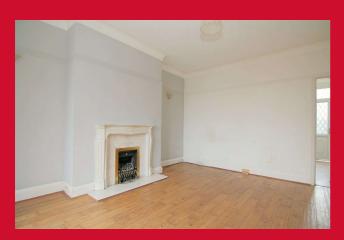

## **ENTRANCE HALL**

LIVING ROOM 14'5" (4.4) plus bay x 12'4" (3.76)

Useful store closet

KITCHEN 14' (4.27) to chimney breast x 10'6" (3.2)

Selection of wall and base units, work tops, plumbed for washing machine - useful store pantry