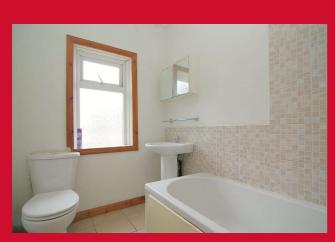

**LANDING** 

BEDROOM 1 12'7" x 9'7" max (3.84m x 2.92m max)

BEDROOM 2 12'8" x 9'6" (3.86m x 2.9m)

BEDROOM 3 7'3" x 5'5" (2.2m x 1.65m)

BATHROOM Three piece suite, over bath shower and screen - tiled floor - access to loft space