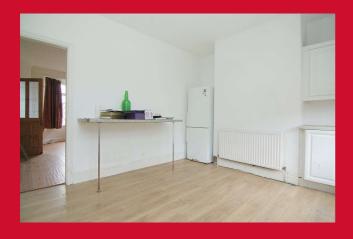

## **ENTRANCE HALL**

LIVING ROOM 14'5" (4.4) plus bay x 12'4" (3.76)

Useful store closet

KITCHEN 14' (4.27) to chimney breast x 10'6" (3.2)

Selection of wall and base units, work tops, plumbed for washing machine - useful store pantry