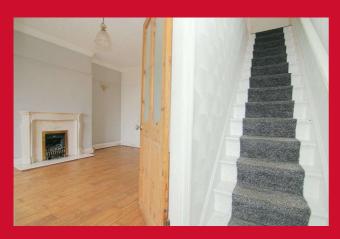

## **ENTRANCE HALL**

LIVING ROOM 14'5" (4.4) plus bay x 12'4" (3.76)

Useful store closet

KITCHEN 14' (4.27) to chimney breast x 10'6" (3.2)

Selection of wall and base units, work tops, plumbed for washing machine - useful store pantry

**LANDING** 

BEDROOM 1 12'7" x 9'7" max (3.84m x 2.92m max)

BEDROOM 2 12'8" x 9'6" (3.86m x 2.9m)

BEDROOM 3 7'3" x 5'5" (2.2m x 1.65m)

BATHROOM Three piece suite, over bath shower and screen - tiled floor - access to loft space