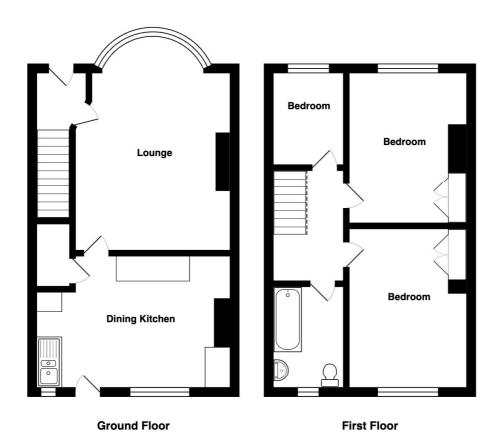

## **ENTRANCE HALL**

LIVING ROOM 14'5" (4.4) plus bay x 12'4" (3.76)

Useful store closet

KITCHEN 14' (4.27) to chimney breast x 10'6" (3.2)

Selection of wall and base units, work tops, plumbed for washing machine - useful store pantry

**LANDING** 

BEDROOM 1 12'7" x 9'7" max (3.84m x 2.92m max)

BEDROOM 2 12'8" x 9'6" (3.86m x 2.9m)

BEDROOM 3 7'3" x 5'5" (2.2m x 1.65m)

BATHROOM Three piece suite, over bath shower and screen - tiled floor - access to loft space

Total Area: 75.2 m<sup>2</sup> ... 810 ft<sup>2</sup>

All measurements are approximate and for display purposes only

1 01274 614804 E highfield@robertwatts.co.uk W robertwatts.co.uk Highfield Office: 21 Highfield Road, Bradford, BD2 2AU