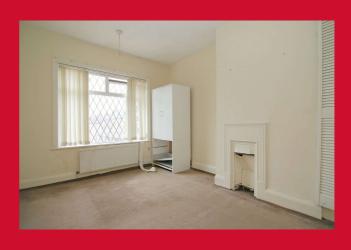

**LANDING** 

BEDROOM 1 12'7" x 9'7" max (3.84m x 2.92m max)

BEDROOM 2 12'8" x 9'6" (3.86m x 2.9m)

BEDROOM 3 7'3" x 5'5" (2.2m x 1.65m)

BATHROOM Three piece suite, over bath shower and screen - tiled floor - access to loft space