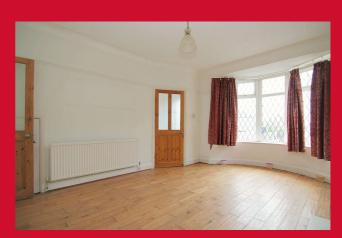

## **ENTRANCE HALL**

LIVING ROOM 14'5" (4.4) plus bay x 12'4" (3.76)

Useful store closet

KITCHEN 14' (4.27) to chimney breast x 10'6" (3.2)

Selection of wall and base units, work tops, plumbed for washing machine - useful store pantry