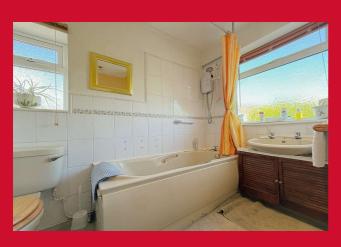

## **COUNCIL TAX Bradford** Band C **TENURE** Freehold **HALLWAY** LOUNGE 14'7" x 11'6" (4.45m x 3.5m) Open to... DINING AREA 10'1" x 8'8" (3.07m x 2.64m) KITCHEN 11'5" x 8' (3.48m x 2.44m) Selection of wall and base units, built in oven and hob, stainless steel sink unit, plumbed for auto washer and dishwasher, store pantry SIDE PORCH BEDROOM ONE 10'7" x 9'4" (3.23m x 2.84m) Fitted wardrobes BEDROOM TWO 11'6" (3.5) x 9'7" (2.92) both max excluding robes Fitted wardrobes BEDROOM THREE 9'6" (2.9) x 6'7" (2) both max measurements Useful stair head store, access to loft, mainly boarded with light BATHROOM/WC Three piece coloured suite, combi boiler **OUTSIDE** Mature gardens to front and rear PARKING Block paved driveway to larger than average garage with power, light and water.