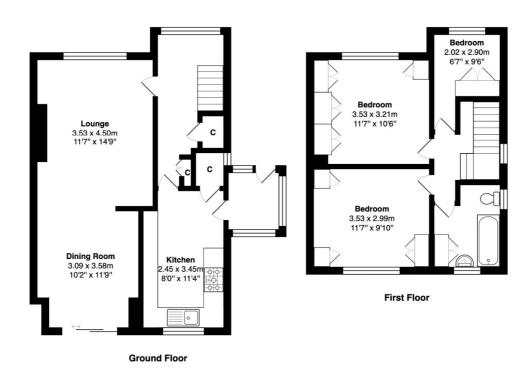

## **COUNCIL TAX Bradford** Band C **TENURE** Freehold **HALLWAY** LOUNGE 14'7" x 11'6" (4.45m x 3.5m) Open to... DINING AREA 10'1" x 8'8" (3.07m x 2.64m) KITCHEN 11'5" x 8' (3.48m x 2.44m) Selection of wall and base units, built in oven and hob, stainless steel sink unit, plumbed for auto washer and dishwasher, store pantry SIDE PORCH BEDROOM ONE 10'7" x 9'4" (3.23m x 2.84m) Fitted wardrobes BEDROOM TWO 11'6" (3.5) x 9'7" (2.92) both max excluding robes Fitted wardrobes BEDROOM THREE 9'6" (2.9) x 6'7" (2) both max measurements Useful stair head store, access to loft, mainly boarded with light BATHROOM/WC Three piece coloured suite, combi boiler **OUTSIDE** Mature gardens to front and rear PARKING Block paved driveway to larger than average garage with power, light and water.

 $\label{eq:total_section} Total\ Area: 88.9\ m^2\ ...\ 957\ ft^2$  All measurements are approximate and for display purposes only

1 01274 614804 E highfield@robertwatts.co.uk W robertwatts.co.uk Highfield Office: 21 Highfield Road, Bradford, BD2 2AU