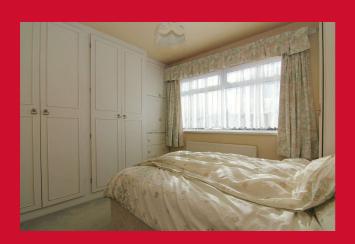

## **COUNCIL TAX Bradford** Band C **TENURE** Freehold **HALLWAY** LOUNGE 14'7" x 11'6" (4.45m x 3.5m) Open to... DINING AREA 10'1" x 8'8" (3.07m x 2.64m) KITCHEN 11'5" x 8' (3.48m x 2.44m) Selection of wall and base units, built in oven and hob, stainless steel sink unit, plumbed for auto washer and dishwasher, store pantry SIDE PORCH BEDROOM ONE 10'7" x 9'4" (3.23m x 2.84m) Fitted wardrobes BEDROOM TWO 11'6" (3.5) x 9'7" (2.92) both max excluding robes Fitted wardrobes BEDROOM THREE 9'6" (2.9) x 6'7" (2) both max measurements Useful stair head store, access to loft, mainly boarded with light BATHROOM/WC Three piece coloured suite, combi boiler **OUTSIDE** Mature gardens to front and rear PARKING Block paved driveway to larger than average garage with power, light and water.