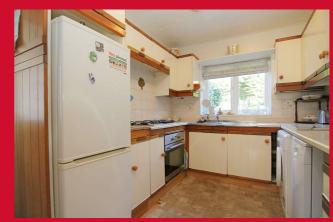

## **COUNCIL TAX Bradford** Band C **TENURE** Freehold **HALLWAY** LOUNGE 14'7" x 11'6" (4.45m x 3.5m) Open to... DINING AREA 10'1" x 8'8" (3.07m x 2.64m) KITCHEN 11'5" x 8' (3.48m x 2.44m) Selection of wall and base units, built in oven and hob, stainless steel sink unit, plumbed for auto washer and dishwasher, store pantry SIDE PORCH BEDROOM ONE 10'7" x 9'4" (3.23m x 2.84m) Fitted wardrobes BEDROOM TWO 11'6" (3.5) x 9'7" (2.92) both max excluding robes Fitted wardrobes BEDROOM THREE 9'6" (2.9) x 6'7" (2) both max measurements Useful stair head store, access to loft, mainly boarded with light BATHROOM/WC Three piece coloured suite, combi boiler **OUTSIDE** Mature gardens to front and rear PARKING Block paved driveway to larger than average garage with power, light and water.