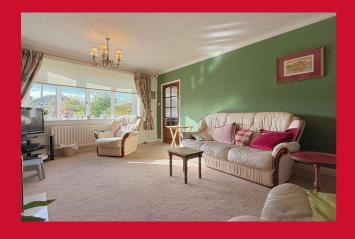

## **COUNCIL TAX Bradford** Band C **TENURE** Freehold **HALLWAY** LOUNGE 14'7" x 11'6" (4.45m x 3.5m) Open to... DINING AREA 10'1" x 8'8" (3.07m x 2.64m) KITCHEN 11'5" x 8' (3.48m x 2.44m) Selection of wall and base units, built in oven and hob, stainless steel sink unit, plumbed for auto washer and dishwasher, store pantry SIDE PORCH BEDROOM ONE 10'7" x 9'4" (3.23m x 2.84m) Fitted wardrobes BEDROOM TWO 11'6" (3.5) x 9'7" (2.92) both max excluding robes Fitted wardrobes BEDROOM THREE 9'6" (2.9) x 6'7" (2) both max measurements Useful stair head store, access to loft, mainly boarded with light BATHROOM/WC Three piece coloured suite, combi boiler **OUTSIDE** Mature gardens to front and rear PARKING Block paved driveway to larger than average garage with power, light and water.