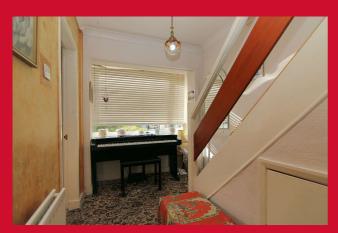

## **COUNCIL TAX Bradford** Band C **TENURE** Freehold **HALLWAY** LOUNGE 14'7" x 11'6" (4.45m x 3.5m) Open to... DINING AREA 10'1" x 8'8" (3.07m x 2.64m) KITCHEN 11'5" x 8' (3.48m x 2.44m) Selection of wall and base units, built in oven and hob, stainless steel sink unit, plumbed for auto washer and dishwasher, store pantry SIDE PORCH BEDROOM ONE 10'7" x 9'4" (3.23m x 2.84m) Fitted wardrobes BEDROOM TWO 11'6" (3.5) x 9'7" (2.92) both max excluding robes Fitted wardrobes BEDROOM THREE 9'6" (2.9) x 6'7" (2) both max measurements Useful stair head store, access to loft, mainly boarded with light BATHROOM/WC Three piece coloured suite, combi boiler **OUTSIDE** Mature gardens to front and rear PARKING Block paved driveway to larger than average garage with power, light and water.