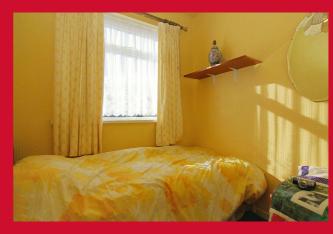

## **COUNCIL TAX Bradford** Band C **TENURE** Freehold **HALLWAY** LOUNGE 14'7" x 11'6" (4.45m x 3.5m) Open to... DINING AREA 10'1" x 8'8" (3.07m x 2.64m) KITCHEN 11'5" x 8' (3.48m x 2.44m) Selection of wall and base units, built in oven and hob, stainless steel sink unit, plumbed for auto washer and dishwasher, store pantry SIDE PORCH BEDROOM ONE 10'7" x 9'4" (3.23m x 2.84m) Fitted wardrobes BEDROOM TWO 11'6" (3.5) x 9'7" (2.92) both max excluding robes Fitted wardrobes BEDROOM THREE 9'6" (2.9) x 6'7" (2) both max measurements Useful stair head store, access to loft, mainly boarded with light BATHROOM/WC Three piece coloured suite, combi boiler **OUTSIDE** Mature gardens to front and rear PARKING Block paved driveway to larger than average garage with power, light and water.