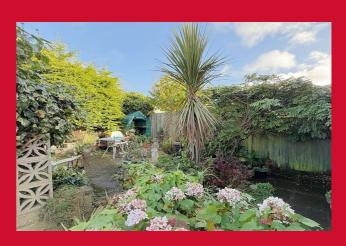

## 64 Grovelands, Bradford, BD2 4HQ

NO CHAIN – family sized semi-detached currently providing THREE BEDROOM, TWO RECEPTION ROOM accommodation. This fine example is further enhanced by: BLOCK PAVED DRIVE, LARGER THAN AVERAGE GARAGE, uPVC DOUBLE GLAZING and MATURE GARDENS. Forming part of this ever popular part of BD2 within walking distance of schools and amenities. Contact Robert Watts to arrange YOUR VIEWING today.

## **COUNCIL TAX Bradford** Band C **TENURE** Freehold **HALLWAY** LOUNGE 14'7" x 11'6" (4.45m x 3.5m) Open to... DINING AREA 10'1" x 8'8" (3.07m x 2.64m) KITCHEN 11'5" x 8' (3.48m x 2.44m) Selection of wall and base units, built in oven and hob, stainless steel sink unit, plumbed for auto washer and dishwasher, store pantry SIDE PORCH BEDROOM ONE 10'7" x 9'4" (3.23m x 2.84m) Fitted wardrobes BEDROOM TWO 11'6" (3.5) x 9'7" (2.92) both max excluding robes Fitted wardrobes BEDROOM THREE 9'6" (2.9) x 6'7" (2) both max measurements Useful stair head store, access to loft, mainly boarded with light BATHROOM/WC Three piece coloured suite, combi boiler **OUTSIDE** Mature gardens to front and rear PARKING Block paved driveway to larger than average garage with power, light and water.