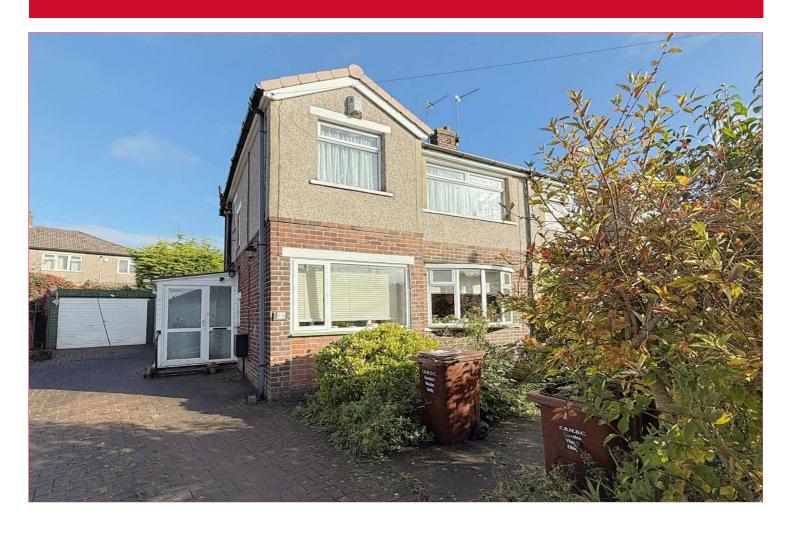

## 64 Grovelands, Bradford, BD2 4HQ

NO CHAIN – family sized semi-detached currently providing THREE BEDROOM, TWO RECEPTION ROOM accommodation. This fine example is further enhanced by: BLOCK PAVED DRIVE, LARGER THAN AVERAGE GARAGE, uPVC DOUBLE GLAZING and MATURE GARDENS. Forming part of this ever popular part of BD2 within walking distance of schools and amenities. Contact Robert Watts to arrange YOUR VIEWING today.

## 64 Grovelands, Bradford, BD2 4HQ

## **COUNCIL TAX Bradford** Band C **TENURE** Freehold **HALLWAY** LOUNGE 14'7" x 11'6" (4.45m x 3.5m) Open to... DINING AREA 10'1" x 8'8" (3.07m x 2.64m) KITCHEN 11'5" x 8' (3.48m x 2.44m) Selection of wall and base units, built in oven and hob, stainless steel sink unit, plumbed for auto washer and dishwasher, store pantry SIDE PORCH BEDROOM ONE 10'7" x 9'4" (3.23m x 2.84m) Fitted wardrobes BEDROOM TWO 11'6" (3.5) x 9'7" (2.92) both max excluding robes Fitted wardrobes BEDROOM THREE 9'6" (2.9) x 6'7" (2) both max measurements Useful stair head store, access to loft, mainly boarded with light BATHROOM/WC Three piece coloured suite, combi boiler **OUTSIDE** Mature gardens to front and rear PARKING Block paved driveway to larger than average garage with power, light and water.