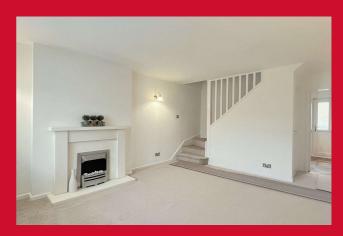

## **COUNCIL TAX Bradford**

Band B

**TENURE** Freehold

**ENTRANCE PORCH** 

LIVING ROOM 13'6" (4.11) plus stairs x 11'6" (3.5)

Open stairs to first floor, useful understairs store

KITCHEN 11'6" x 6'4" (3.5m x 1.93m)

Selection of wall and base units, work tops, sink unit, built in oven, hob and extractor - plumbed for washing machine

LANDING Access to loft space

BEDROOM 1 11'6" x 8'9" (3.5m x 2.67m)

BEDROOM 2 11'6" x 6'4" (3.5m x 1.93m)