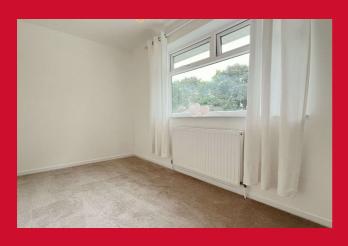

Selection of wall and base units, work tops, sink unit, built in oven, hob and extractor - plumbed for washing machine

LANDING Access to loft space

BEDROOM 1 11'6" x 8'9" (3.5m x 2.67m)

BEDROOM 2 11'6" x 6'4" (3.5m x 1.93m)