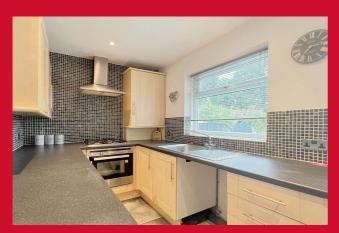

## **COUNCIL TAX Bradford**

Band B

**TENURE** Freehold

**ENTRANCE PORCH** 

LIVING ROOM 13'6" (4.11) plus stairs x 11'6" (3.5)

Open stairs to first floor, useful understairs store

KITCHEN 11'6" x 6'4" (3.5m x 1.93m)

Selection of wall and base units, work tops, sink unit, built in oven, hob and extractor - plumbed for washing machine

LANDING Access to loft space

BEDROOM 1 11'6" x 8'9" (3.5m x 2.67m)

BEDROOM 2 11'6" x 6'4" (3.5m x 1.93m)