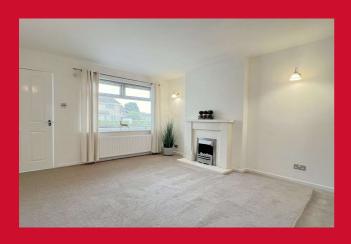

## **COUNCIL TAX Bradford**

Band B

**TENURE** Freehold

**ENTRANCE PORCH** 

LIVING ROOM 13'6" (4.11) plus stairs x 11'6" (3.5)

Open stairs to first floor, useful understairs store

KITCHEN 11'6" x 6'4" (3.5m x 1.93m)