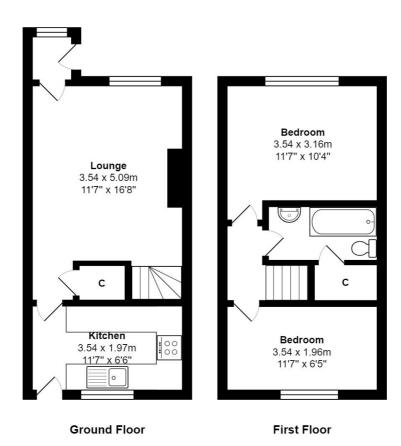

## **COUNCIL TAX Bradford**

Band B

**TENURE** Freehold

**ENTRANCE PORCH** 

LIVING ROOM 13'6" (4.11) plus stairs x 11'6" (3.5)

Open stairs to first floor, useful understairs store

KITCHEN 11'6" x 6'4" (3.5m x 1.93m)

Selection of wall and base units, work tops, sink unit, built in oven, hob and extractor - plumbed for washing machine

LANDING Access to loft space

BEDROOM 1 11'6" x 8'9" (3.5m x 2.67m)

BEDROOM 2 11'6" x 6'4" (3.5m x 1.93m)

BATHROOM Three piece white suite, fully tiled walls - useful over stair store cupboard

**OUTSIDE** Pleasant enclosed rear garden, additional garden to front and side, garage

The Fixtures & Appliances included have not been tested and therefore no guarantee can be given that they are in working order. Every care has been taken with the preparation of these sales particulars, but complete accuracy cannot be guaranteed. If there is any point, which is of particular importance you should obtain independent verification, or we will be pleased to check them for you. These sales particulars do not constitute a contract or part of a contract.

 $\label{eq:Total Area: 52.2 m^2 ... 562 ft^2}$  All measurements are approximate and for display purposes only

1 01274 614804 E highfield@robertwatts.co.uk W robertwatts.co.uk Highfield Office: 21 Highfield Road, Bradford, BD2 2AU