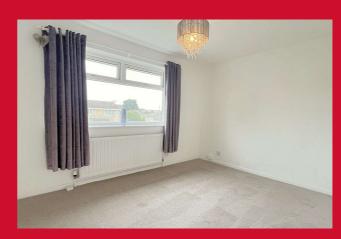

Selection of wall and base units, work tops, sink unit, built in oven, hob and extractor - plumbed for washing machine

LANDING Access to loft space

BEDROOM 1 11'6" x 8'9" (3.5m x 2.67m)

BEDROOM 2 11'6" x 6'4" (3.5m x 1.93m)