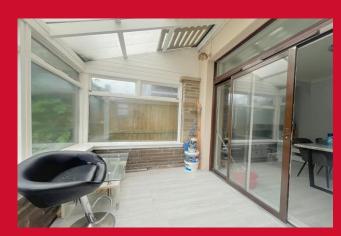

CONSERVATORY 11'4" x 6'8" (3.45m x 2.03m)

FIRST FLOOR With loft access. Pull down ladder which is fully decorated with power and light

BEDROOM ONE 11'5" x 10'9" (3.48m x 3.28m)

BEDROOM TWO 11'5" x 11'3" (3.48m x 3.43m)