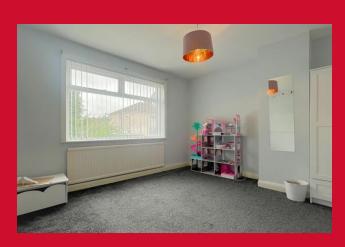

CONSERVATORY 11'4" x 6'8" (3.45m x 2.03m)

FIRST FLOOR With loft access. Pull down ladder which is fully decorated with power and light

BEDROOM ONE 11'5" x 10'9" (3.48m x 3.28m)

BEDROOM TWO 11'5" x 11'3" (3.48m x 3.43m)