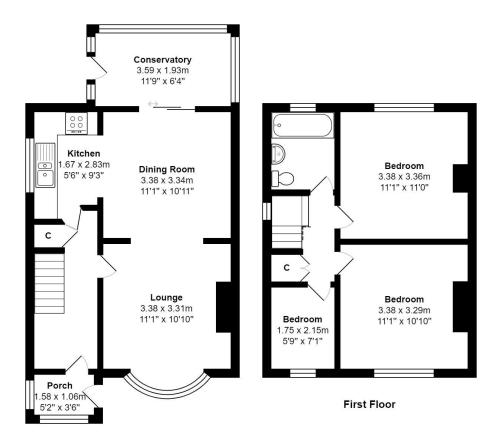

## 47 Grasmere Road, Bradford, BD2 4HX

**ENTRANCE PORCH** Leading through to hallway

ENTRANCE HALLWAY Laminate flooring and open stairs leading to the first floor, under stairs cupboard

LOUNGE 13'6" x 11'3" (4.11m x 3.43m)

DINING ROOM 11'3" x 11'9" (3.43m x 3.58m)

Open through to the kitchen

KITCHEN 9'4" x 9'9" (2.84m x 2.97m)

Selection of wall and base units, worktops, one and a half bowl sink and drainer, oven, hob and extractor, plumbing for washer

CONSERVATORY 11'4" x 6'8" (3.45m x 2.03m)

FIRST FLOOR With loft access. Pull down ladder which is fully decorated with power and light

BEDROOM ONE 11'5" x 10'9" (3.48m x 3.28m)

BEDROOM TWO 11'5" x 11'3" (3.48m x 3.43m)

BEDROOM THREE 7' x 5'7" (2.13m x 1.7m)

**BATHROOM** Three piece white suite with shower over the bath and screen

**OUTSIDE** Parking bay to the front with gardens and driveway to the side. Pleasant gardens to the rear with paved seating area and astro turf

**Ground Floor** 

Total Area: 81.2 m<sup>2</sup> ... 874 ft<sup>2</sup>

All measurements are approximate and for display purposes only

1 01274 614804 E highfield@robertwatts.co.uk W robertwatts.co.uk Highfield Office: 21 Highfield Road, Bradford, BD2 2AU