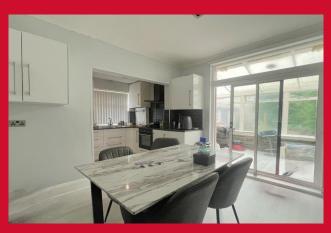

DINING ROOM 11'3" x 11'9" (3.43m x 3.58m)

Open through to the kitchen

KITCHEN 9'4" x 9'9" (2.84m x 2.97m)

Selection of wall and base units, worktops, one and a half bowl sink and drainer, oven, hob and extractor, plumbing for washer

CONSERVATORY 11'4" x 6'8" (3.45m x 2.03m)

FIRST FLOOR With loft access. Pull down ladder which is fully decorated with power and light

BEDROOM ONE 11'5" x 10'9" (3.48m x 3.28m)

BEDROOM TWO 11'5" x 11'3" (3.48m x 3.43m)