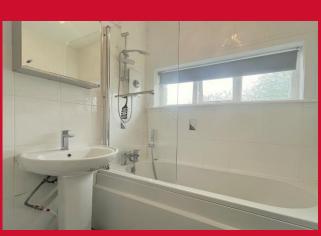

BEDROOM THREE 7' x 5'7" (2.13m x 1.7m)

**BATHROOM** Three piece white suite with shower over the bath and screen

**OUTSIDE** Parking bay to the front with gardens and driveway to the side. Pleasant gardens to the rear with paved seating area and astro turf