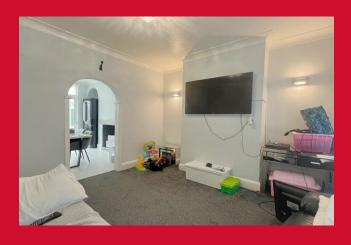

## 47 Grasmere Road, Bradford, BD2 4HX

**ENTRANCE PORCH** Leading through to hallway

ENTRANCE HALLWAY Laminate flooring and open stairs leading to the first floor, under stairs cupboard

LOUNGE 13'6" x 11'3" (4.11m x 3.43m)