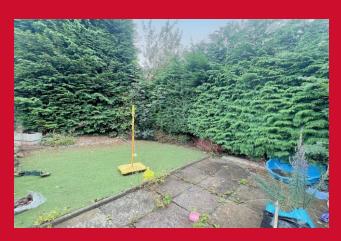

BEDROOM THREE 7' x 5'7" (2.13m x 1.7m)

**BATHROOM** Three piece white suite with shower over the bath and screen

**OUTSIDE** Parking bay to the front with gardens and driveway to the side. Pleasant gardens to the rear with paved seating area and astro turf