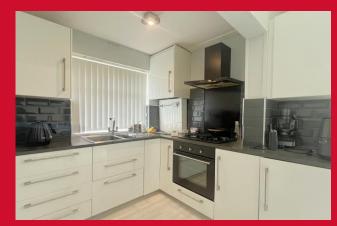

DINING ROOM 11'3" x 11'9" (3.43m x 3.58m)

Open through to the kitchen

KITCHEN 9'4" x 9'9" (2.84m x 2.97m)

Selection of wall and base units, worktops, one and a half bowl sink and drainer, oven, hob and extractor, plumbing for washer