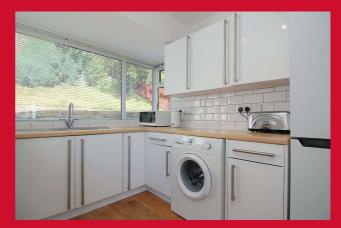

## KITCHEN 9'3" x 8'2" (2.82m x 2.5m)

Selection of modern wall and base units, worktops, sink unit, built in oven, hob and extractor - plumbed for washing machine - useful store closet

LANDING Access to loft space