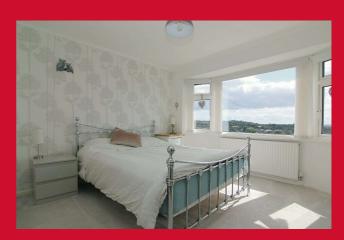

BEDROOM 1 12'7" x 12' (3.84m x 3.66m)

BEDROOM 2 10'8" x 9'5" (3.25m x 2.87m)

BEDROOM 3 8'3" x 6'8" (2.51m x 2.03m)

BATHROOM Three piece modern white suite, over bath shower and screen - fully tiled walls