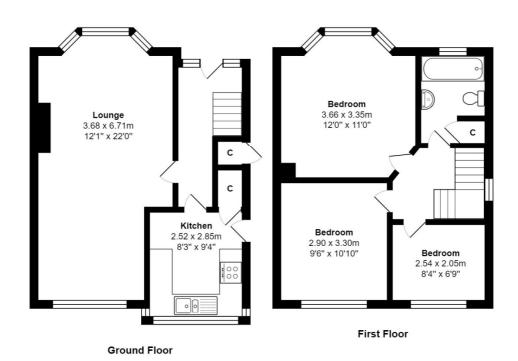

**ENTRANCE HALL** 

LIVING ROOM / DINER 23'6" (7.16) max overall x 11'9" (3.58) max

## KITCHEN 9'3" x 8'2" (2.82m x 2.5m)

Selection of modern wall and base units, worktops, sink unit, built in oven, hob and extractor - plumbed for washing machine - useful store closet

LANDING Access to loft space

BEDROOM 1 12'7" x 12' (3.84m x 3.66m)

BEDROOM 2 10'8" x 9'5" (3.25m x 2.87m)

BEDROOM 3 8'3" x 6'8" (2.51m x 2.03m)

BATHROOM Three piece modern white suite, over bath shower and screen - fully tiled walls

 $\label{eq:total Area: 77.4 m^2 ... 833 ft^2}$  All measurements are approximate and for display purposes only

1 01274 614804 E highfield@robertwatts.co.uk W robertwatts.co.uk Highfield Office: 21 Highfield Road, Bradford, BD2 2AU