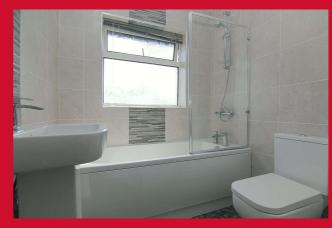

BEDROOM 1 12'7" x 12' (3.84m x 3.66m)

BEDROOM 2 10'8" x 9'5" (3.25m x 2.87m)

BEDROOM 3 8'3" x 6'8" (2.51m x 2.03m)

BATHROOM Three piece modern white suite, over bath shower and screen - fully tiled walls