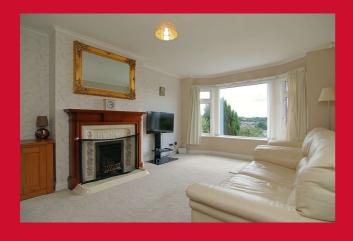

**ENTRANCE HALL** 

LIVING ROOM / DINER 23'6" (7.16) max overall x 11'9" (3.58) max