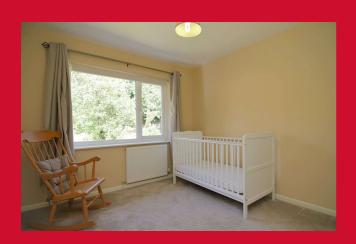

BEDROOM 1 12'7" x 12' (3.84m x 3.66m)

BEDROOM 2 10'8" x 9'5" (3.25m x 2.87m)

BEDROOM 3 8'3" x 6'8" (2.51m x 2.03m)

BATHROOM Three piece modern white suite, over bath shower and screen - fully tiled walls