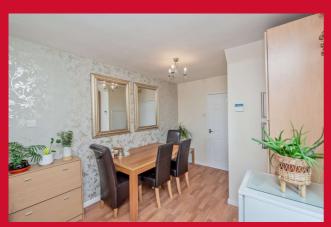

## 12 Cairns Close, Bradford, BD2 1EW

ENTRANCE HALLWAY Laminate floor. Ground floor WC off.

LOUNGE 20'9" x 10'8" (6.32m x 3.25m)

Laminate floor. Patio doors.

DINING ROOM 13' x 9'2" (3.96m x 2.8m)

Open plan to Kitchen