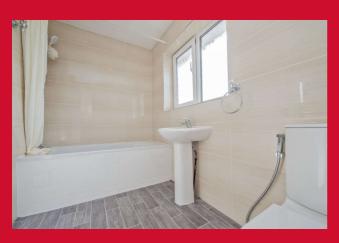

BEDROOM ONE 10'8" x 11'9" (3.25m x 3.58m)

Access to loft

BEDROOM TWO 10'9" x 8'9" (3.28m x 2.67m)

BEDROOM THREE 9'1" (2.77) x 9' (2.74) (both max excl stairhead

**BATHROOM** Three piece suite with fitted over bath shower. Tiled walls