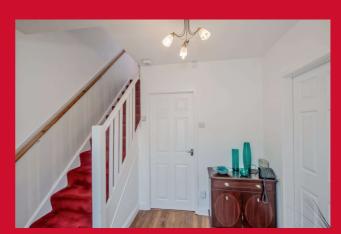

## 12 Cairns Close, Bradford, BD2 1EW

ENTRANCE HALLWAY Laminate floor. Ground floor WC off.

LOUNGE 20'9" x 10'8" (6.32m x 3.25m)

Laminate floor. Patio doors.

DINING ROOM 13' x 9'2" (3.96m x 2.8m)

Open plan to Kitchen