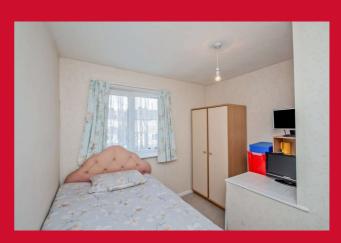

BEDROOM ONE 10'8" x 11'9" (3.25m x 3.58m)

Access to loft

BEDROOM TWO 10'9" x 8'9" (3.28m x 2.67m)

BEDROOM THREE 9'1" (2.77) x 9' (2.74) (both max excl stairhead

**BATHROOM** Three piece suite with fitted over bath shower. Tiled walls