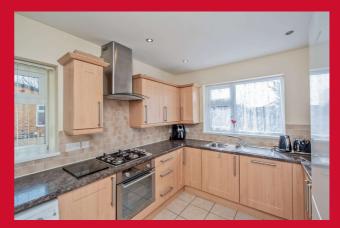

KITCHEN 10'4" x 9'1" (3.15m x 2.77m)

Selection of wall and base unit with stainless steel sink unit. Built-in oven, hob and extractor.

SITTING ROOM 10'1" x 9'2" (3.07m x 2.8m)

Patio doors

**LANDING** Access to loft