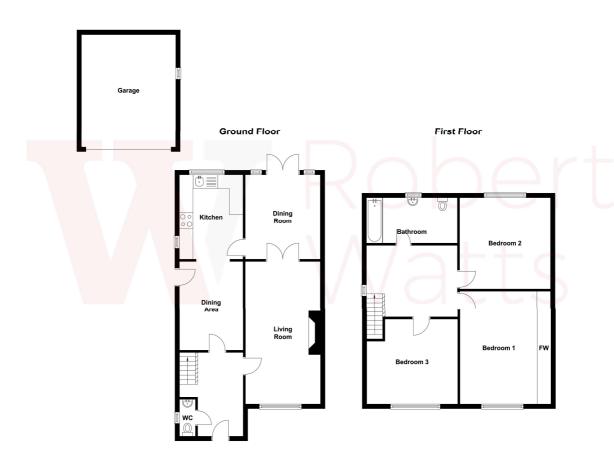

## 12 Cairns Close, Bradford, BD2 1EW

ENTRANCE HALLWAY Laminate floor. Ground floor WC off.

LOUNGE 20'9" x 10'8" (6.32m x 3.25m)

Laminate floor. Patio doors.

DINING ROOM 13' x 9'2" (3.96m x 2.8m)

Open plan to Kitchen

KITCHEN 10'4" x 9'1" (3.15m x 2.77m)

Selection of wall and base unit with stainless steel sink unit. Built-in oven, hob and extractor.

SITTING ROOM 10'1" x 9'2" (3.07m x 2.8m)

Patio doors

**LANDING** Access to loft

BEDROOM ONE 10'8" x 11'9" (3.25m x 3.58m)

Access to loft

BEDROOM TWO 10'9" x 8'9" (3.28m x 2.67m)

BEDROOM THREE 9'1" (2.77) x 9' (2.74) (both max excl stairhead

**BATHROOM** Three piece suite with fitted over bath shower. Tiled walls