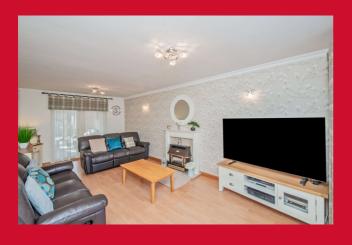

## 12 Cairns Close, Bradford, BD2 1EW

ENTRANCE HALLWAY Laminate floor. Ground floor WC off.

LOUNGE 20'9" x 10'8" (6.32m x 3.25m)

Laminate floor. Patio doors.

DINING ROOM 13' x 9'2" (3.96m x 2.8m)

Open plan to Kitchen