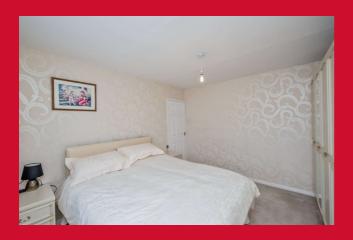

BEDROOM ONE 10'8" x 11'9" (3.25m x 3.58m)

Access to loft

BEDROOM TWO 10'9" x 8'9" (3.28m x 2.67m)

BEDROOM THREE 9'1" (2.77) x 9' (2.74) (both max excl stairhead

**BATHROOM** Three piece suite with fitted over bath shower. Tiled walls