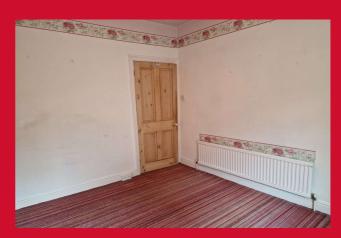

**ENTRANCE HALL** 

LIVING ROOM 18' x 12'3" (5.49m x 3.73m)

CONSERVATORY 9'4" x 9' (2.84m x 2.74m)

KITCHEN 10'9" x 10' (3.28m x 3.05m)

Selection of wall and base units, worktops, sink unit

**LANDING** 

BEDROOM 1 11'2" (3.4) x 10'2" (3.1) plus robes