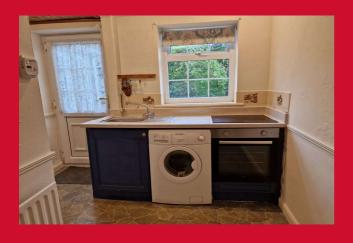

**ENTRANCE HALL** 

LIVING ROOM 18' x 12'3" (5.49m x 3.73m)

CONSERVATORY 9'4" x 9' (2.84m x 2.74m)

KITCHEN 10'9" x 10' (3.28m x 3.05m)

Selection of wall and base units, worktops, sink unit

**LANDING** 

BEDROOM 1 11'2" (3.4) x 10'2" (3.1) plus robes