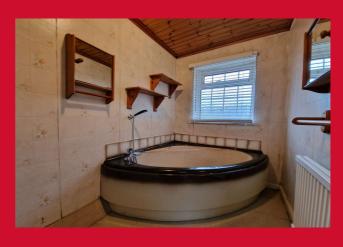

Built in wardrobes , store closet housing hot water cylinder and header tank

BEDROOM 2 9'3" x 6'3" (2.82m x 1.9m)

**BATHROOM** Three piece coloured suite

**OUTSIDE** Very pleasant mature garden

The Fixtures & Appliances included have not been tested and therefore no guarantee can be given that they are in working order. Every care has been taken with the preparation of these sales particulars, but complete accuracy cannot be guaranteed. If there is any point, which is of particular importance you should obtain independent verification, or we will be pleased to check them for you. These sales particulars do not constitute a contract or part of a contract.