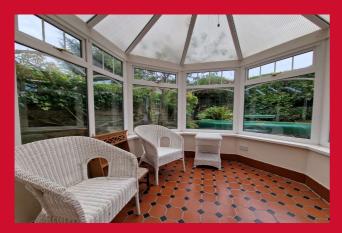

**ENTRANCE HALL** 

LIVING ROOM 18' x 12'3" (5.49m x 3.73m)

CONSERVATORY 9'4" x 9' (2.84m x 2.74m)

KITCHEN 10'9" x 10' (3.28m x 3.05m)

Selection of wall and base units, worktops, sink unit

**LANDING** 

BEDROOM 1 11'2" (3.4) x 10'2" (3.1) plus robes