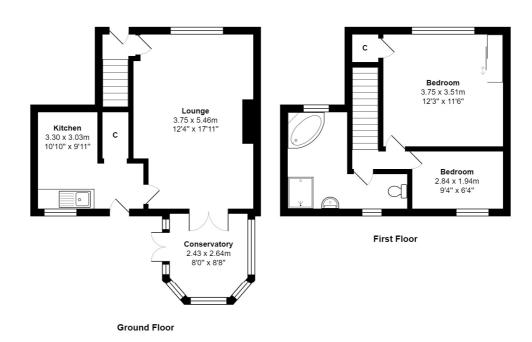

**ENTRANCE HALL** 

LIVING ROOM 18' x 12'3" (5.49m x 3.73m)

CONSERVATORY 9'4" x 9' (2.84m x 2.74m)

KITCHEN 10'9" x 10' (3.28m x 3.05m)

Selection of wall and base units, worktops, sink unit

**LANDING** 

BEDROOM 1 11'2" (3.4) x 10'2" (3.1) plus robes

Built in wardrobes , store closet housing hot water cylinder and header tank

BEDROOM 2 9'3" x 6'3" (2.82m x 1.9m)

**BATHROOM** Three piece coloured suite

**OUTSIDE** Very pleasant mature garden

The Fixtures & Appliances included have not been tested and therefore no guarantee can be given that they are in working order. Every care has been taken with the preparation of these sales particulars, but complete accuracy cannot be guaranteed. If there is any point, which is of particular importance you should obtain independent verification, or we will be pleased to check them for you. These sales particulars do not constitute a contract or part of a contract.

Total Area: 70.2 m² ... 756 ft²

All measurements are approximate and for display purposes only

1 01274 614804 E highfield@robertwatts.co.uk W robertwatts.co.uk Highfield Office: 21 Highfield Road, Bradford, BD2 2AU