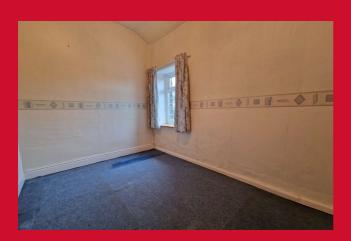

**ENTRANCE HALL** 

LIVING ROOM 18' x 12'3" (5.49m x 3.73m)

CONSERVATORY 9'4" x 9' (2.84m x 2.74m)

KITCHEN 10'9" x 10' (3.28m x 3.05m)

Selection of wall and base units, worktops, sink unit

**LANDING** 

BEDROOM 1 11'2" (3.4) x 10'2" (3.1) plus robes

Built in wardrobes , store closet housing hot water cylinder and header tank

BEDROOM 2 9'3" x 6'3" (2.82m x 1.9m)

**BATHROOM** Three piece coloured suite

**OUTSIDE** Very pleasant mature garden

The Fixtures & Appliances included have not been tested and therefore no guarantee can be given that they are in working order. Every care has been taken with the preparation of these sales particulars, but complete accuracy cannot be guaranteed. If there is any point, which is of particular importance you should obtain independent verification, or we will be pleased to check them for you. These sales particulars do not constitute a contract or part of a contract.