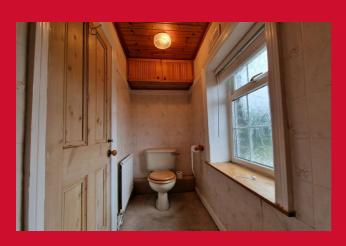

Built in wardrobes , store closet housing hot water cylinder and header tank

BEDROOM 2 9'3" x 6'3" (2.82m x 1.9m)

**BATHROOM** Three piece coloured suite

**OUTSIDE** Very pleasant mature garden

The Fixtures & Appliances included have not been tested and therefore no guarantee can be given that they are in working order. Every care has been taken with the preparation of these sales particulars, but complete accuracy cannot be guaranteed. If there is any point, which is of particular importance you should obtain independent verification, or we will be pleased to check them for you. These sales particulars do not constitute a contract or part of a contract.