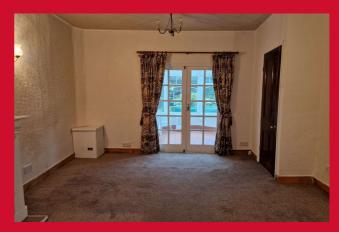

**ENTRANCE HALL** 

LIVING ROOM 18' x 12'3" (5.49m x 3.73m)

CONSERVATORY 9'4" x 9' (2.84m x 2.74m)

KITCHEN 10'9" x 10' (3.28m x 3.05m)

Selection of wall and base units, worktops, sink unit

**LANDING** 

BEDROOM 1 11'2" (3.4) x 10'2" (3.1) plus robes