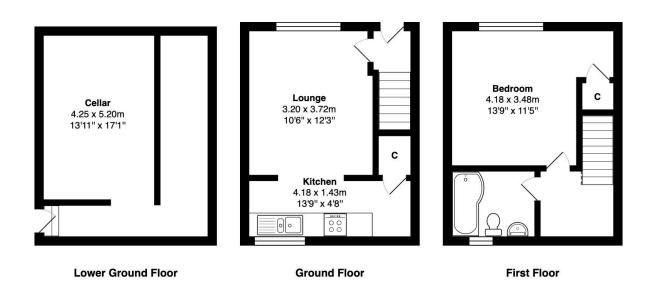

## 355 Idle Road, Bolton Junction, Bradford, BD2 4JU

| COUNCIL TAX Bradford Band A                                                                                                                                                                                                                                                                                                                                                                                                                                                          |
|--------------------------------------------------------------------------------------------------------------------------------------------------------------------------------------------------------------------------------------------------------------------------------------------------------------------------------------------------------------------------------------------------------------------------------------------------------------------------------------|
| TENURE Freehold                                                                                                                                                                                                                                                                                                                                                                                                                                                                      |
| ENTRANCE HALL                                                                                                                                                                                                                                                                                                                                                                                                                                                                        |
| LIVING ROOM 12'1" x 10'5" (3.68m x 3.18m) Open to kitchen                                                                                                                                                                                                                                                                                                                                                                                                                            |
| KITCHEN 14' x 4'7" (4.27m x 1.4m) Selection of wall and base units, work tops, sink unit, built in oven, hob and extractor - useful under stairs store                                                                                                                                                                                                                                                                                                                               |
| LANDING                                                                                                                                                                                                                                                                                                                                                                                                                                                                              |
| BEDROOM 1 11'5" (3.48) x 10'3" (3.12) plus recess Useful over stair store                                                                                                                                                                                                                                                                                                                                                                                                            |
| BATHROOM Three piece suite incorporating shower bath, wash basin and WC part tiled walls                                                                                                                                                                                                                                                                                                                                                                                             |
| UNDERHOUSE STORE Good size under house store with power and light - external access only                                                                                                                                                                                                                                                                                                                                                                                             |
|                                                                                                                                                                                                                                                                                                                                                                                                                                                                                      |
|                                                                                                                                                                                                                                                                                                                                                                                                                                                                                      |
|                                                                                                                                                                                                                                                                                                                                                                                                                                                                                      |
|                                                                                                                                                                                                                                                                                                                                                                                                                                                                                      |
|                                                                                                                                                                                                                                                                                                                                                                                                                                                                                      |
|                                                                                                                                                                                                                                                                                                                                                                                                                                                                                      |
|                                                                                                                                                                                                                                                                                                                                                                                                                                                                                      |
|                                                                                                                                                                                                                                                                                                                                                                                                                                                                                      |
|                                                                                                                                                                                                                                                                                                                                                                                                                                                                                      |
|                                                                                                                                                                                                                                                                                                                                                                                                                                                                                      |
|                                                                                                                                                                                                                                                                                                                                                                                                                                                                                      |
|                                                                                                                                                                                                                                                                                                                                                                                                                                                                                      |
|                                                                                                                                                                                                                                                                                                                                                                                                                                                                                      |
|                                                                                                                                                                                                                                                                                                                                                                                                                                                                                      |
|                                                                                                                                                                                                                                                                                                                                                                                                                                                                                      |
|                                                                                                                                                                                                                                                                                                                                                                                                                                                                                      |
|                                                                                                                                                                                                                                                                                                                                                                                                                                                                                      |
| The Fixtures & Appliances included have not been tested and therefore no guarantee can be given that they are in working order. Every care has been taken with the preparation of these sales particulars, but complete accuracy cannot be guaranteed. If there is any point, which is of particular importance you should obtain independent verification, or we will be pleased to check them for you. These sales particulars do not constitute a contract or part of a contract. |

Total Area: 44.4  $m^2 \dots$  478  $ft^2$  (excluding cellar) All measurements are approximate and for display purposes only