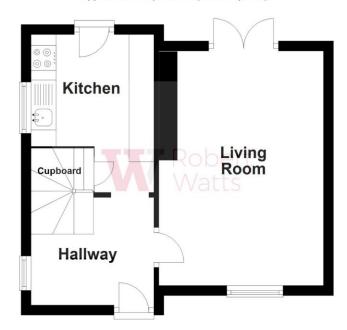

### **Ground Floor**

Approx. 29.3 sq. metres (315.8 sq. feet)

Approx. 29.9 sq. metres (321.7 sq. feet)

Please note this is a guide only and should not be relied upon for accurate measurements. Plan produced using PlanUp.