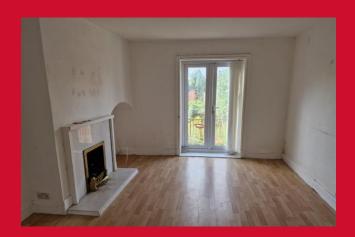

**ENTRANCE HALL** Tiled floor

LIVING ROOM 15'2" x 10'7" (4.62m x 3.23m)

KITCHEN 10'3" x 8'1" (3.12m x 2.46m)

Selection of wall and base units, work tops, sink unit, built in oven, hob and extractor

**LANDING** 