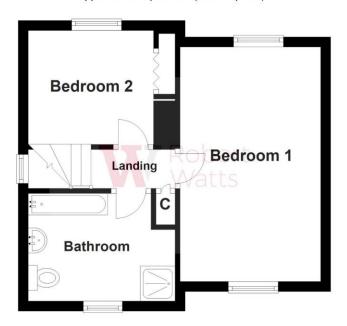

**ENTRANCE HALL** Tiled floor

LIVING ROOM 15'2" x 10'7" (4.62m x 3.23m)

KITCHEN 10'3" x 8'1" (3.12m x 2.46m)

Selection of wall and base units, work tops, sink unit, built in oven, hob and extractor

**LANDING** 

BEDROOM 1 15'3" x 9'2" (4.65m x 2.8m)

**Dual aspect windows** 

BEDROOM 2 8'5" x 7'4" (2.57m x 2.24m)

**BATHROOM** Four piece suite fully tiled walls

**OUTSIDE** Off road parking, gardens front and rear

The Fixtures & Appliances included have not been tested and therefore no guarantee can be given that they are in working order. Every care has been taken with the preparation of these sales particulars, but complete accuracy cannot be guaranteed. If there is any point, which is of particular importance you should obtain independent verification, or we will be pleased to check them for you. These sales particulars do not constitute a contract or part of a contract.

### **Ground Floor**

Approx. 29.3 sq. metres (315.8 sq. feet)

Approx. 29.9 sq. metres (321.7 sq. feet)

Please note this is a guide only and should not be relied upon for accurate measurements. Plan produced using PlanUp.