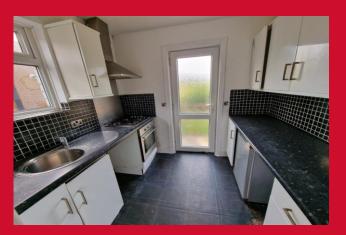

**ENTRANCE HALL** Tiled floor

LIVING ROOM 15'2" x 10'7" (4.62m x 3.23m)

KITCHEN 10'3" x 8'1" (3.12m x 2.46m)

Selection of wall and base units, work tops, sink unit, built in oven, hob and extractor

**LANDING** 