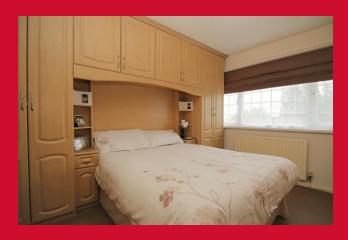

FIRST FLOOR LANDING Access to loft part boarded

BEDROOM ONE 11'4" x 8'2" (3.45m x 2.5m)

Fitted bedroom furniture

BEDROOM TWO 10'4" x 9'8" (3.15m x 2.95m)

Built in wardrobe

BEDROOM THREE 14'4" x 7'6" max (4.37m x 2.29m max)