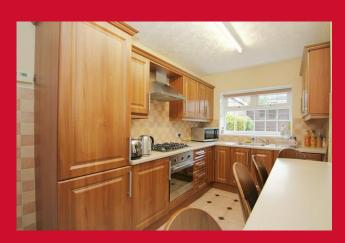

SITTING ROOM 16'1" x 8'6" (4.9m x 2.6m)

FORMER GARAGE 16'8" x 7'8" (5.08m x 2.34m)

Multi purpose room

KITCHEN 14'2" x 7'5" (4.32m x 2.26m)

Selection of wall and base units, worktops with breakfast bar, stainless steel sink unit, built in oven, 5 ring hob and extractor. Integrated dishwasher and fridge. Ground floor W.C off.