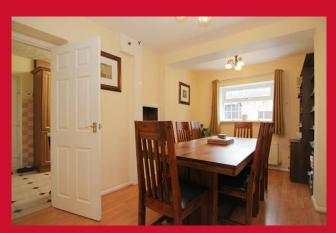

## **COUNCIL TAX Bradford**

Band B with improvement indicator

**TENURE** Freehold

**ENTRANCE HALL** 

LOUNGE 17'4" x 12'4" (5.28m x 3.76m)

Open to dining room

DINING ROOM 17'5" x 8'4" (5.3m x 2.54m)

Patio doors