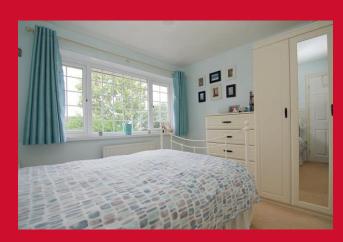

FIRST FLOOR LANDING Access to loft part boarded

BEDROOM ONE 11'4" x 8'2" (3.45m x 2.5m)

Fitted bedroom furniture

BEDROOM TWO 10'4" x 9'8" (3.15m x 2.95m)

Built in wardrobe

BEDROOM THREE 14'4" x 7'6" max (4.37m x 2.29m max)