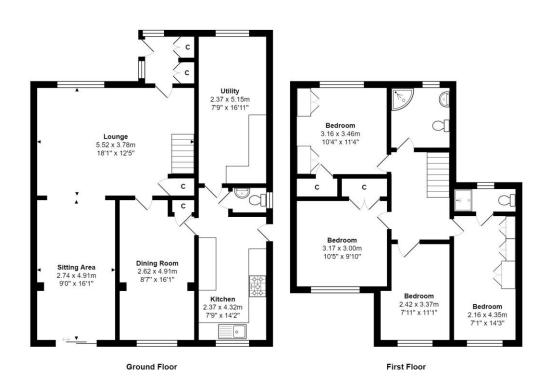

## **COUNCIL TAX Bradford**

Band B with improvement indicator

**TENURE** Freehold

**ENTRANCE HALL** 

LOUNGE 17'4" x 12'4" (5.28m x 3.76m)

Open to dining room

DINING ROOM 17'5" x 8'4" (5.3m x 2.54m)

Patio doors

SITTING ROOM 16'1" x 8'6" (4.9m x 2.6m)

FORMER GARAGE 16'8" x 7'8" (5.08m x 2.34m)

Multi purpose room

KITCHEN 14'2" x 7'5" (4.32m x 2.26m)

Selection of wall and base units, worktops with breakfast bar, stainless steel sink unit, built in oven, 5 ring hob and extractor. Integrated dishwasher and fridge. Ground floor W.C off.

FIRST FLOOR LANDING Access to loft part boarded

BEDROOM ONE 11'4" x 8'2" (3.45m x 2.5m)

Fitted bedroom furniture

BEDROOM TWO 10'4" x 9'8" (3.15m x 2.95m)

Built in wardrobe

BEDROOM THREE 14'4" x 7'6" max (4.37m x 2.29m max)

Fitted wardrobe

**EXTENDED BEDROOM 11' 7'9" (3.35m)** 

**BATHROOM** Three piece white suite with fully tiled walls

**OUTSIDE** Off road parking to front and very pleasant garden to rear

The Fixtures & Appliances included have not been tested and therefore no guarantee can be given that they are in working order. Every care has been taken with the preparation of these sales particulars, but complete accuracy cannot be guaranteed. If there is any point, which is of particular importance you should obtain independent verification, or we will be pleased to check them for you. These sales particulars do not constitute a contract or part of a contract.

 $Total\ Area:\ 133.1\ m^2\ ...\ 1433\ ft^2$  All measurements are approximate and for display purposes only

1 01274 614804 E highfield@robertwatts.co.uk W robertwatts.co.uk Highfield Office: 21 Highfield Road, Bradford, BD2 2AU