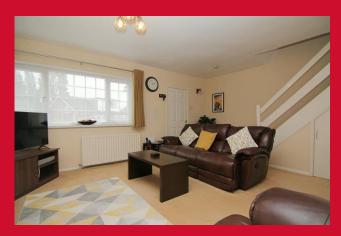

## **COUNCIL TAX Bradford**

Band B with improvement indicator

**TENURE** Freehold

**ENTRANCE HALL** 

LOUNGE 17'4" x 12'4" (5.28m x 3.76m)

Open to dining room

DINING ROOM 17'5" x 8'4" (5.3m x 2.54m)

Patio doors