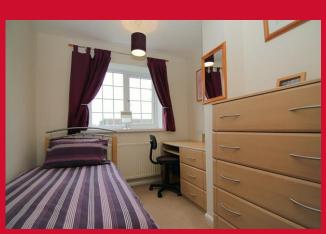

FIRST FLOOR LANDING Access to loft part boarded

BEDROOM ONE 11'4" x 8'2" (3.45m x 2.5m)

Fitted bedroom furniture

BEDROOM TWO 10'4" x 9'8" (3.15m x 2.95m)

Built in wardrobe

BEDROOM THREE 14'4" x 7'6" max (4.37m x 2.29m max)