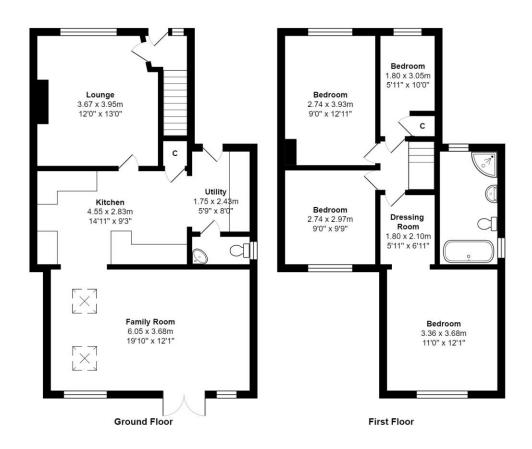

## **COUNCIL TAX Bradford** Band C **TENURE** Freehold **ENTRANCE HALL** LOUNGE 13' x 12' (3.96m x 3.66m) KITCHEN 15'1" x 9'3" (4.6m x 2.82m) Selection of wall and base units, work tops, sink unit UTILITY ROOM 7'9" x 5'7" (2.36m x 1.7m) WC off FAMILY ROOM 20' x 12'1" (6.1m x 3.68m) Patio doors to rear garden BEDROOM ONE 11'1" x 12'1" (3.38m x 3.68m) Dressing area BEDROOM TWO 8'9" x 9'7" (2.67m x 2.92m) BEDROOM THREE 12'9" x 9'3" (3.89m x 2.82m) BEDROOM FOUR 10'4" x 5'9" (3.15m x 1.75m) **BATHROOM** Four piece suite **OUTSIDE** off road parking and garden to front, very pleasant rear garden.

Total Area: 112.3 m² ... 1209 ft²

All measurements are approximate and for display purposes only

1 01274 614804 E highfield@robertwatts.co.uk W robertwatts.co.uk Highfield Office: 21 Highfield Road, Bradford, BD2 2AU