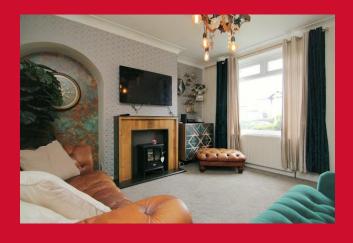

## **COUNCIL TAX Bradford** Band C **TENURE** Freehold **ENTRANCE HALL** LOUNGE 13' x 12' (3.96m x 3.66m) KITCHEN 15'1" x 9'3" (4.6m x 2.82m) Selection of wall and base units, work tops, sink unit UTILITY ROOM 7'9" x 5'7" (2.36m x 1.7m) WC off FAMILY ROOM 20' x 12'1" (6.1m x 3.68m) Patio doors to rear garden BEDROOM ONE 11'1" x 12'1" (3.38m x 3.68m) Dressing area BEDROOM TWO 8'9" x 9'7" (2.67m x 2.92m) BEDROOM THREE 12'9" x 9'3" (3.89m x 2.82m) BEDROOM FOUR 10'4" x 5'9" (3.15m x 1.75m) **BATHROOM** Four piece suite **OUTSIDE** off road parking and garden to front, very pleasant rear garden.