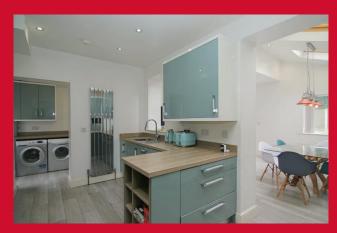

## **COUNCIL TAX Bradford** Band C **TENURE** Freehold **ENTRANCE HALL** LOUNGE 13' x 12' (3.96m x 3.66m) KITCHEN 15'1" x 9'3" (4.6m x 2.82m) Selection of wall and base units, work tops, sink unit UTILITY ROOM 7'9" x 5'7" (2.36m x 1.7m) WC off FAMILY ROOM 20' x 12'1" (6.1m x 3.68m) Patio doors to rear garden BEDROOM ONE 11'1" x 12'1" (3.38m x 3.68m) Dressing area BEDROOM TWO 8'9" x 9'7" (2.67m x 2.92m) BEDROOM THREE 12'9" x 9'3" (3.89m x 2.82m) BEDROOM FOUR 10'4" x 5'9" (3.15m x 1.75m) **BATHROOM** Four piece suite **OUTSIDE** off road parking and garden to front, very pleasant rear garden.