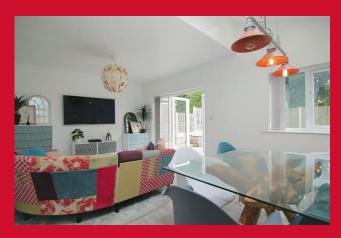

## **COUNCIL TAX Bradford** Band C **TENURE** Freehold **ENTRANCE HALL** LOUNGE 13' x 12' (3.96m x 3.66m) KITCHEN 15'1" x 9'3" (4.6m x 2.82m) Selection of wall and base units, work tops, sink unit UTILITY ROOM 7'9" x 5'7" (2.36m x 1.7m) WC off FAMILY ROOM 20' x 12'1" (6.1m x 3.68m) Patio doors to rear garden BEDROOM ONE 11'1" x 12'1" (3.38m x 3.68m) Dressing area BEDROOM TWO 8'9" x 9'7" (2.67m x 2.92m) BEDROOM THREE 12'9" x 9'3" (3.89m x 2.82m) BEDROOM FOUR 10'4" x 5'9" (3.15m x 1.75m) **BATHROOM** Four piece suite **OUTSIDE** off road parking and garden to front, very pleasant rear garden.