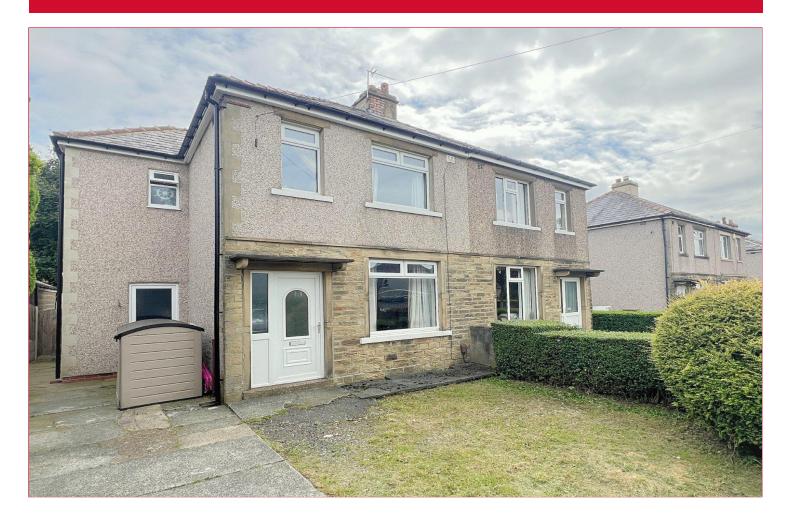

## 87 Norman Avenue, Eccleshill, Bradford, BD2 2ND

SIGNIFICANTLY EXTENDED - Popular style of semi-detached forming part of this most favoured part of Eccleshill. Currently providing FOUR BEDROOM accommodation. This fine example is further enhanced by a 20FT FAMILY ROOM, GOOD SIZE MODERN KITCHEN, SEPERATE UTILITY ROOM and PLEASANT GARDENS and is also handy for local amenities including Morrisons retail park. Contact Robert Watts to arrange YOUR VIEWING today.

## 87 Norman Avenue, Eccleshill, Bradford, BD2 2ND

## **COUNCIL TAX Bradford** Band C **TENURE** Freehold **ENTRANCE HALL** LOUNGE 13' x 12' (3.96m x 3.66m) KITCHEN 15'1" x 9'3" (4.6m x 2.82m) Selection of wall and base units, work tops, sink unit UTILITY ROOM 7'9" x 5'7" (2.36m x 1.7m) WC off FAMILY ROOM 20' x 12'1" (6.1m x 3.68m) Patio doors to rear garden BEDROOM ONE 11'1" x 12'1" (3.38m x 3.68m) Dressing area BEDROOM TWO 8'9" x 9'7" (2.67m x 2.92m) BEDROOM THREE 12'9" x 9'3" (3.89m x 2.82m) BEDROOM FOUR 10'4" x 5'9" (3.15m x 1.75m) **BATHROOM** Four piece suite **OUTSIDE** off road parking and garden to front, very pleasant rear garden.