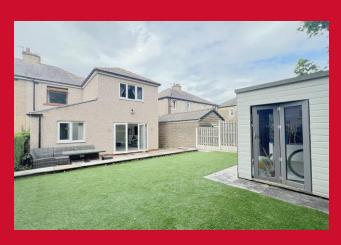

## 87 Norman Avenue, Eccleshill, Bradford, BD2 2ND

SIGNIFICANTLY EXTENDED - Popular style of semi-detached forming part of this most favoured part of Eccleshill. Currently providing FOUR BEDROOM accommodation. This fine example is further enhanced by a 20FT FAMILY ROOM, GOOD SIZE MODERN KITCHEN, SEPERATE UTILITY ROOM and PLEASANT GARDENS and is also handy for local amenities including Morrisons retail park. Contact Robert Watts to arrange YOUR VIEWING today.

## **COUNCIL TAX Bradford** Band C **TENURE** Freehold **ENTRANCE HALL** LOUNGE 13' x 12' (3.96m x 3.66m) KITCHEN 15'1" x 9'3" (4.6m x 2.82m) Selection of wall and base units, work tops, sink unit UTILITY ROOM 7'9" x 5'7" (2.36m x 1.7m) WC off FAMILY ROOM 20' x 12'1" (6.1m x 3.68m) Patio doors to rear garden BEDROOM ONE 11'1" x 12'1" (3.38m x 3.68m) Dressing area BEDROOM TWO 8'9" x 9'7" (2.67m x 2.92m) BEDROOM THREE 12'9" x 9'3" (3.89m x 2.82m) BEDROOM FOUR 10'4" x 5'9" (3.15m x 1.75m) **BATHROOM** Four piece suite **OUTSIDE** off road parking and garden to front, very pleasant rear garden.