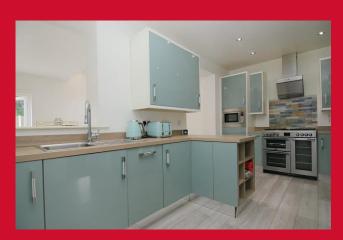

## **COUNCIL TAX Bradford** Band C **TENURE** Freehold **ENTRANCE HALL** LOUNGE 13' x 12' (3.96m x 3.66m) KITCHEN 15'1" x 9'3" (4.6m x 2.82m) Selection of wall and base units, work tops, sink unit UTILITY ROOM 7'9" x 5'7" (2.36m x 1.7m) WC off FAMILY ROOM 20' x 12'1" (6.1m x 3.68m) Patio doors to rear garden BEDROOM ONE 11'1" x 12'1" (3.38m x 3.68m) Dressing area BEDROOM TWO 8'9" x 9'7" (2.67m x 2.92m) BEDROOM THREE 12'9" x 9'3" (3.89m x 2.82m) BEDROOM FOUR 10'4" x 5'9" (3.15m x 1.75m) **BATHROOM** Four piece suite **OUTSIDE** off road parking and garden to front, very pleasant rear garden.