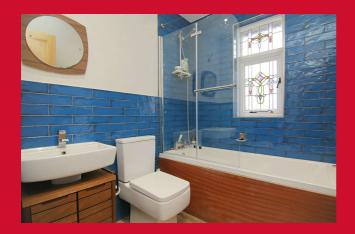

LANDING Access to loft

**BEDROOM ONE 14'9" (4.5) (max plus robes) x 10'6" (3.2)** Good sized main bedroom with built in wardrobes and two windows

BEDROOM TWO 10'5" x 9'9" (3.18m x 2.97m)

BATHROOM Three piece white suite