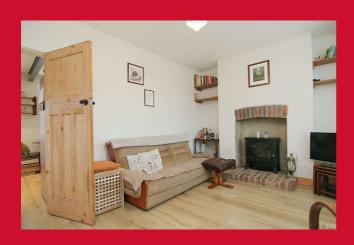

#### COUNCIL TAX Bradford Band B

**TENURE** Freehold

**ENTRANCE HALL** Laminate floor

LOUNGE 11'9" (max) x 13'7" (3.58m (max) x 4.14m) Laminate floor

KITCHEN DINER 16'9" x 12'3" (5.1m x 3.73m) Selection of base units, work tops, sink unit