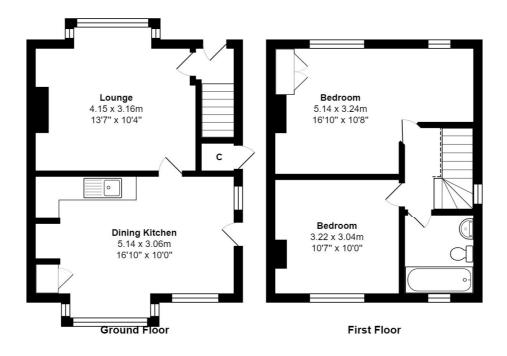

#### COUNCIL TAX Bradford Band B

**TENURE** Freehold

**ENTRANCE HALL** Laminate floor

LOUNGE 11'9" (max) x 13'7" (3.58m (max) x 4.14m) Laminate floor

KITCHEN DINER 16'9" x 12'3" (5.1m x 3.73m) Selection of base units, work tops, sink unit

LANDING Access to loft

**BEDROOM ONE 14'9" (4.5) (max plus robes) x 10'6" (3.2)** Good sized main bedroom with built in wardrobes and two windows

BEDROOM TWO 10'5" x 9'9" (3.18m x 2.97m)

BATHROOM Three piece white suite

 $\label{eq:total} \begin{array}{c} Total \ Area: \ 68.0 \ m^2 \ \dots \ 732 \ ft^2 \\ \\ \mbox{All measurements are approximate and for display purposes only} \end{array}$ 

1 01274 614804 E highfield@robertwatts.co.uk W robertwatts.co.uk Highfield Office: 21 Highfield Road, Bradford, BD2 2AU