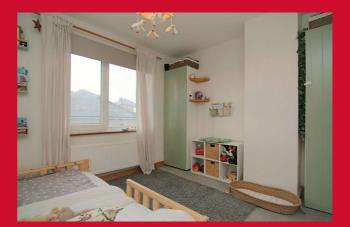

LANDING Access to loft

**BEDROOM ONE 14'9" (4.5) (max plus robes) x 10'6" (3.2)** Good sized main bedroom with built in wardrobes and two windows

BEDROOM TWO 10'5" x 9'9" (3.18m x 2.97m)

BATHROOM Three piece white suite