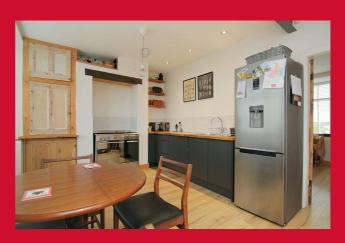

#### COUNCIL TAX Bradford Band B

**TENURE** Freehold

**ENTRANCE HALL** Laminate floor

LOUNGE 11'9" (max) x 13'7" (3.58m (max) x 4.14m) Laminate floor

KITCHEN DINER 16'9" x 12'3" (5.1m x 3.73m) Selection of base units, work tops, sink unit