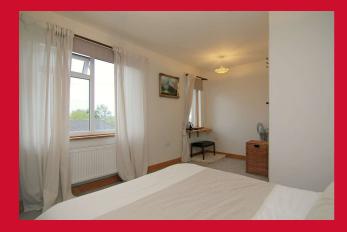

LANDING Access to loft

**BEDROOM ONE 14'9" (4.5) (max plus robes) x 10'6" (3.2)** Good sized main bedroom with built in wardrobes and two windows

BEDROOM TWO 10'5" x 9'9" (3.18m x 2.97m)

BATHROOM Three piece white suite