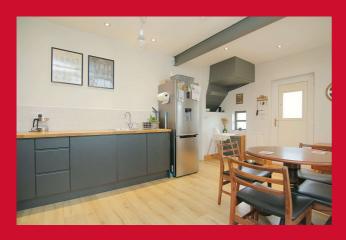

#### COUNCIL TAX Bradford Band B

**TENURE** Freehold

**ENTRANCE HALL** Laminate floor

LOUNGE 11'9" (max) x 13'7" (3.58m (max) x 4.14m) Laminate floor

KITCHEN DINER 16'9" x 12'3" (5.1m x 3.73m) Selection of base units, work tops, sink unit