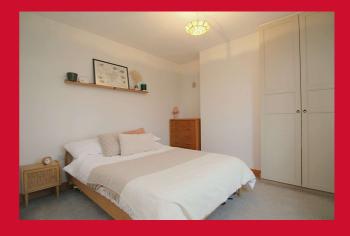

LANDING Access to loft

**BEDROOM ONE 14'9" (4.5) (max plus robes) x 10'6" (3.2)** Good sized main bedroom with built in wardrobes and two windows

BEDROOM TWO 10'5" x 9'9" (3.18m x 2.97m)

BATHROOM Three piece white suite