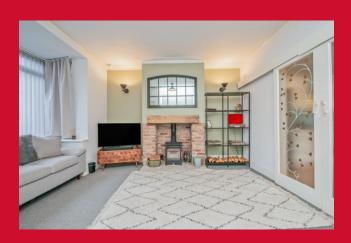

LOUNGE 15'4" x 14'9" (4.67m x 4.5m)

**KITCHEN 15'2" x 9'8" (4.62m x 2.95m)** Selection of wall and base units, worktops with sink unit and plumbed for automatic washer

FIRST FLOOR LANDING Access to loft (with power and light)