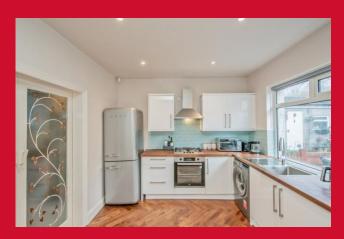

LOUNGE 15'4" x 14'9" (4.67m x 4.5m)

**KITCHEN 15'2" x 9'8" (4.62m x 2.95m)** Selection of wall and base units, worktops with sink unit and plumbed for automatic washer

FIRST FLOOR LANDING Access to loft (with power and light)