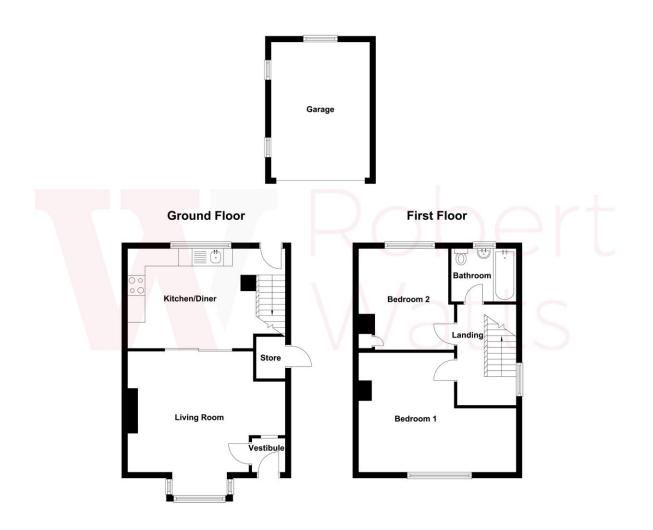

LOUNGE 15'4" x 14'9" (4.67m x 4.5m)

**KITCHEN 15'2" x 9'8" (4.62m x 2.95m)** Selection of wall and base units, worktops with sink unit and plumbed for automatic washer

FIRST FLOOR LANDING Access to loft (with power and light)

BEDROOM ONE 15'5" max x 11'5" (4.7m max x 3.48m)

BEDROOM TWO 10'3" x 9'6" (3.12m x 2.9m)

BATHROOM Three piece modern white suite with fitted over bath shower and screen with part tiled walls

OUTSIDE Drive to garage (with power and light) and gardens front and rear