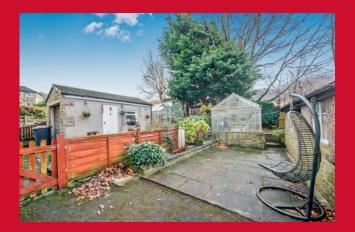

BEDROOM ONE 15'5" max x 11'5" (4.7m max x 3.48m)

BEDROOM TWO 10'3" x 9'6" (3.12m x 2.9m)

BATHROOM Three piece modern white suite with fitted over bath shower and screen with part tiled walls

OUTSIDE Drive to garage (with power and light) and gardens front and rear