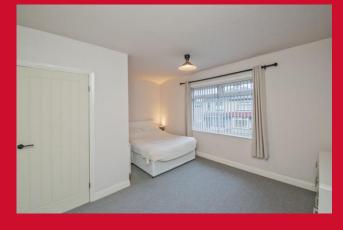

BEDROOM ONE 15'5" max x 11'5" (4.7m max x 3.48m)

BEDROOM TWO 10'3" x 9'6" (3.12m x 2.9m)

BATHROOM Three piece modern white suite with fitted over bath shower and screen with part tiled walls

OUTSIDE Drive to garage (with power and light) and gardens front and rear