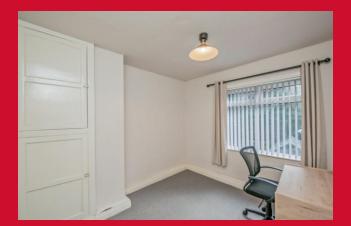

BEDROOM ONE 15'5" max x 11'5" (4.7m max x 3.48m)

BEDROOM TWO 10'3" x 9'6" (3.12m x 2.9m)

BATHROOM Three piece modern white suite with fitted over bath shower and screen with part tiled walls

OUTSIDE Drive to garage (with power and light) and gardens front and rear