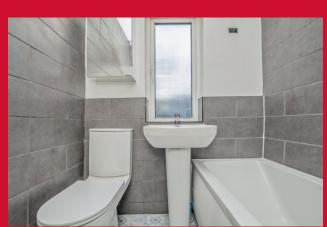

BEDROOM ONE 15'5" max x 11'5" (4.7m max x 3.48m)

BEDROOM TWO 10'3" x 9'6" (3.12m x 2.9m)

BATHROOM Three piece modern white suite with fitted over bath shower and screen with part tiled walls

OUTSIDE Drive to garage (with power and light) and gardens front and rear