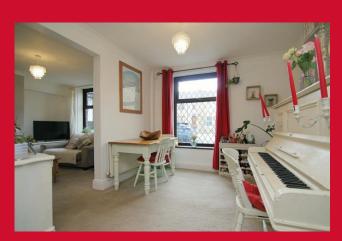

## **COUNCIL TAX Bradford**

Band A

**TENURE** Freehold

**DIRECT ACCESS TO LOUNGE** 

LOUNGE 13'5" x 11'1" (4.1m x 3.38m)

DINING KITCHEN 10'8" x 10'2" (3.25m x 3.1m)

Fitted kitchen including a range of wall and base units, worktops with sink unit, built in oven, hob and extractor. Plumbed for automatic washer.