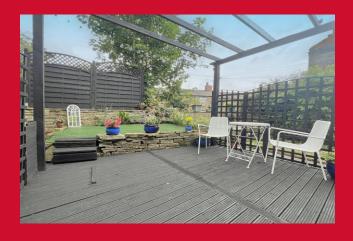

BEDROOM ONE 16'6" x 10'2" max (5.03m x 3.1m max)

BEDROOM TWO 10'5" x 8'1" (3.18m x 2.46m)

SHOWER ROOM 7'2" x 4'10" (2.18m x 1.47m)

Comprising of shower cubicle, WC and wash basin

**OUTSIDE** Pleasant garden area, some parts with shared access