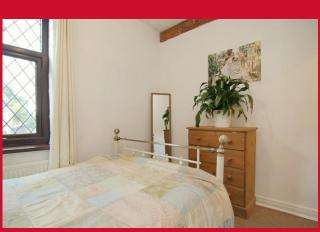

BEDROOM ONE 16'6" x 10'2" max (5.03m x 3.1m max)

BEDROOM TWO 10'5" x 8'1" (3.18m x 2.46m)

SHOWER ROOM 7'2" x 4'10" (2.18m x 1.47m)

Comprising of shower cubicle, WC and wash basin

**OUTSIDE** Pleasant garden area, some parts with shared access