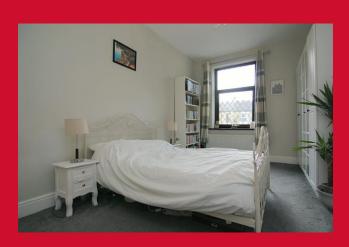

BEDROOM ONE 16'6" x 10'2" max (5.03m x 3.1m max)

BEDROOM TWO 10'5" x 8'1" (3.18m x 2.46m)

SHOWER ROOM 7'2" x 4'10" (2.18m x 1.47m)

Comprising of shower cubicle, WC and wash basin

**OUTSIDE** Pleasant garden area, some parts with shared access