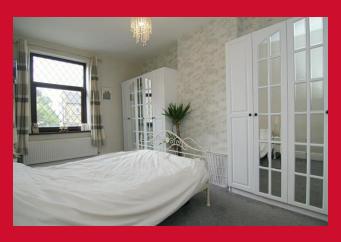

BEDROOM ONE 16'6" x 10'2" max (5.03m x 3.1m max)

BEDROOM TWO 10'5" x 8'1" (3.18m x 2.46m)

SHOWER ROOM 7'2" x 4'10" (2.18m x 1.47m)

Comprising of shower cubicle, WC and wash basin

**OUTSIDE** Pleasant garden area, some parts with shared access