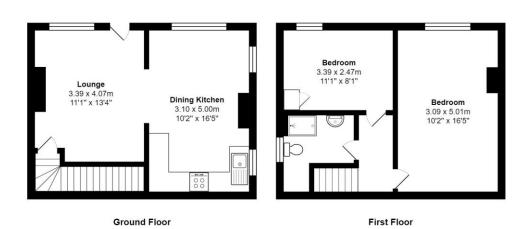

## **COUNCIL TAX Bradford**

Band A

**TENURE** Freehold

**DIRECT ACCESS TO LOUNGE** 

LOUNGE 13'5" x 11'1" (4.1m x 3.38m)

DINING KITCHEN 10'8" x 10'2" (3.25m x 3.1m)

Fitted kitchen including a range of wall and base units, worktops with sink unit, built in oven, hob and extractor. Plumbed for automatic washer.

BEDROOM ONE 16'6" x 10'2" max (5.03m x 3.1m max)

BEDROOM TWO 10'5" x 8'1" (3.18m x 2.46m)

SHOWER ROOM 7'2" x 4'10" (2.18m x 1.47m)

Comprising of shower cubicle, WC and wash basin

**OUTSIDE** Pleasant garden area, some parts with shared access

 $\label{eq:total_control} \text{Total Area: } 66.5 \text{ m}^2 \dots 716 \text{ ft}^2$  All measurements are approximate and for display purposes only

1 01274 614804 E highfield@robertwatts.co.uk W robertwatts.co.uk Highfield Office: 21 Highfield Road, Bradford, BD2 2AU