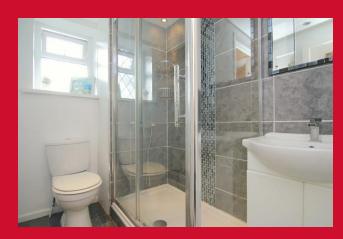

BEDROOM ONE 16'6" x 10'2" max (5.03m x 3.1m max)

BEDROOM TWO 10'5" x 8'1" (3.18m x 2.46m)

SHOWER ROOM 7'2" x 4'10" (2.18m x 1.47m)

Comprising of shower cubicle, WC and wash basin

**OUTSIDE** Pleasant garden area, some parts with shared access