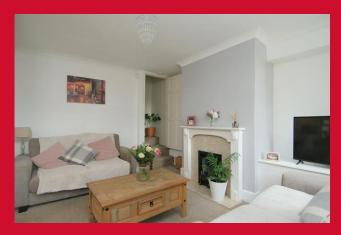

## **COUNCIL TAX Bradford**

Band A

**TENURE** Freehold

**DIRECT ACCESS TO LOUNGE** 

LOUNGE 13'5" x 11'1" (4.1m x 3.38m)

DINING KITCHEN 10'8" x 10'2" (3.25m x 3.1m)

Fitted kitchen including a range of wall and base units, worktops with sink unit, built in oven, hob and extractor. Plumbed for automatic washer.