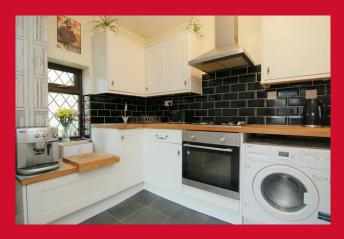

## **COUNCIL TAX Bradford**

Band A

**TENURE** Freehold

**DIRECT ACCESS TO LOUNGE** 

LOUNGE 13'5" x 11'1" (4.1m x 3.38m)

DINING KITCHEN 10'8" x 10'2" (3.25m x 3.1m)

Fitted kitchen including a range of wall and base units, worktops with sink unit, built in oven, hob and extractor. Plumbed for automatic washer.