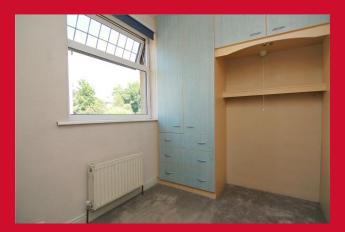

REAR HALL Guest WC off

LANDING Access to boarded loft space

BEDROOM 1 10'4" (3.15) x 9'4" (2.84) plus robes Fitted wardrobes

BEDROOM 2 12'6" (3.8) x 9'8" (2.95) plus robes Fitted wardrobes

**BEDROOM 3 9'6" (2.9) x 9'1" (2.77) both max** Fitted bedroom furniture