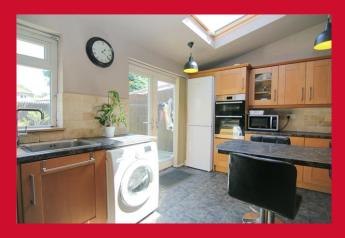

**DINING AREA 13' x 12'7" (3.96m x 3.84m)** Open to living room, access to kitchen extension

KITCHEN EXTENSION 15'6" x 9'2" (4.72m x 2.8m)

Selection of wall and base units, work tops, sink unit, plumbed for washing machine - double eye level oven, separate 5 ring hob - patio doors to rear garden