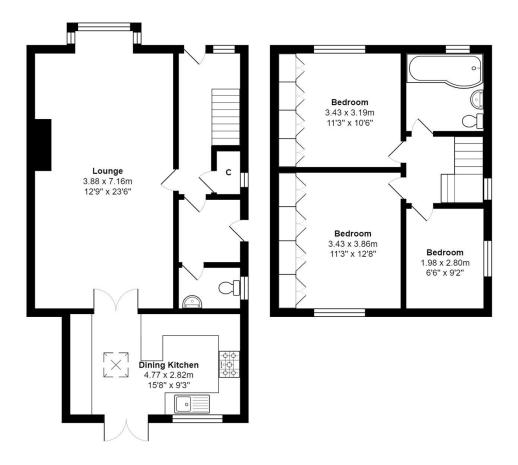

## 123 Norman Avenue, Eccleshill, Bradford, BD2 2ND

COUNCIL TAX Bradford Band C

**TENURE** Freehold

ENTRANCE HALL Useful under stairs store

LIVING ROOM 13'4" (4.06) x 10'4" (3.15) plus bay Open to dining area - this rooms spans over 23ft overall

**DINING AREA 13' x 12'7" (3.96m x 3.84m)** Open to living room, access to kitchen extension

KITCHEN EXTENSION 15'6" x 9'2" (4.72m x 2.8m)

Selection of wall and base units, work tops, sink unit, plumbed for washing machine - double eye level oven, separate 5 ring hob - patio doors to rear garden

REAR HALL Guest WC off

LANDING Access to boarded loft space

BEDROOM 1 10'4" (3.15) x 9'4" (2.84) plus robes Fitted wardrobes

BEDROOM 2 12'6" (3.8) x 9'8" (2.95) plus robes Fitted wardrobes

**BEDROOM 3 9'6" (2.9) x 9'1" (2.77) both max** Fitted bedroom furniture

BATHROOM Three piece white suite, fitted over bath shower and screen fully tiled walls

OUTSIDE Drive to garage, pleasant gardens front and rear

The Fixtures & Appliances included have not been tested and therefore no guarantee can be given that they are in working order. Every care has been taken with the preparation of these sales particulars, but complete accuracy cannot be guaranteed. If there is any point, which is of particular importance you should obtain independent verification, or we will be pleased to check them for you. These sales particulars do not constitute a contract or part of a contract.