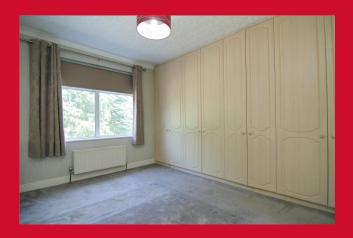

REAR HALL Guest WC off

LANDING Access to boarded loft space

BEDROOM 1 10'4" (3.15) x 9'4" (2.84) plus robes Fitted wardrobes

BEDROOM 2 12'6" (3.8) x 9'8" (2.95) plus robes Fitted wardrobes

**BEDROOM 3 9'6" (2.9) x 9'1" (2.77) both max** Fitted bedroom furniture