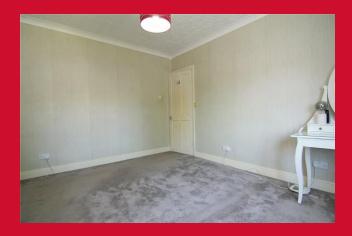

REAR HALL Guest WC off

LANDING Access to boarded loft space

BEDROOM 1 10'4" (3.15) x 9'4" (2.84) plus robes Fitted wardrobes

BEDROOM 2 12'6" (3.8) x 9'8" (2.95) plus robes Fitted wardrobes

**BEDROOM 3 9'6" (2.9) x 9'1" (2.77) both max** Fitted bedroom furniture