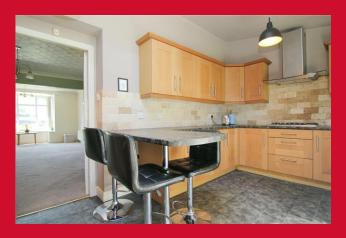

**DINING AREA 13' x 12'7" (3.96m x 3.84m)** Open to living room, access to kitchen extension

KITCHEN EXTENSION 15'6" x 9'2" (4.72m x 2.8m)

Selection of wall and base units, work tops, sink unit, plumbed for washing machine - double eye level oven, separate 5 ring hob - patio doors to rear garden