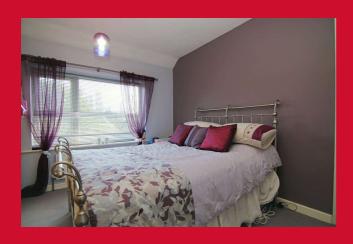

BEDROOM 1 15'7" (4.75) max x 10'1" (3.07) max

Fitted wardrobes

BEDROOM 2 11'9" (3.58) x 8'5" (2.57) plus robes

Built in wardrobes

BEDROOM 3 9'2" (2.8) x 7'5" (2.26) both max excl robes and stair head

Built in wardrobes