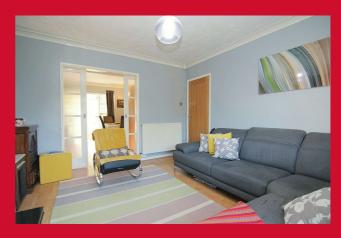

## **COUNCIL TAX Bradford**

Band C

**TENURE** Freehold

**ENTRANCE PORCH** Leads to hallway

LIVING ROOM 12'9" (3.89) plus bay x 12@0' (0)

Laminate flooring - sliding doors lead to dining room

DINING ROOM 11'9" x 10'4" (3.58m x 3.15m)