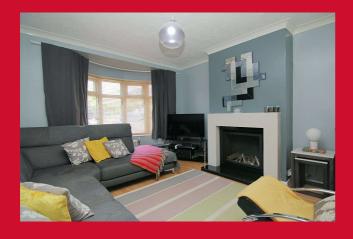

## **COUNCIL TAX Bradford**

Band C

**TENURE** Freehold

**ENTRANCE PORCH** Leads to hallway

LIVING ROOM 12'9" (3.89) plus bay x 12@0' (0)

Laminate flooring - sliding doors lead to dining room

DINING ROOM 11'9" x 10'4" (3.58m x 3.15m)