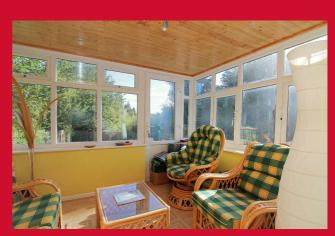

Laminate flooring

CONSERVATORY 10' x 9' (3.05m x 2.74m)

KITCHEN 8'8" x 6'8" (2.64m x 2.03m)

Selection of wall and base units, worktops, sink unit, plumbed for washing machine, store pantry

LANDING Access loft space