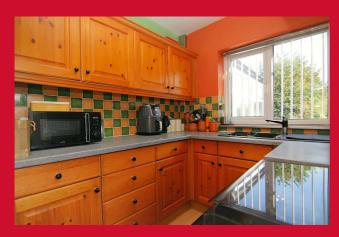

Laminate flooring

CONSERVATORY 10' x 9' (3.05m x 2.74m)

KITCHEN 8'8" x 6'8" (2.64m x 2.03m)

Selection of wall and base units, worktops, sink unit, plumbed for washing machine, store pantry

LANDING Access loft space