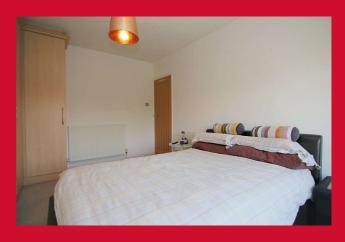

BEDROOM 1 15'7" (4.75) max x 10'1" (3.07) max

Fitted wardrobes

BEDROOM 2 11'9" (3.58) x 8'5" (2.57) plus robes

Built in wardrobes

BEDROOM 3 9'2" (2.8) x 7'5" (2.26) both max excl robes and stair head

Built in wardrobes