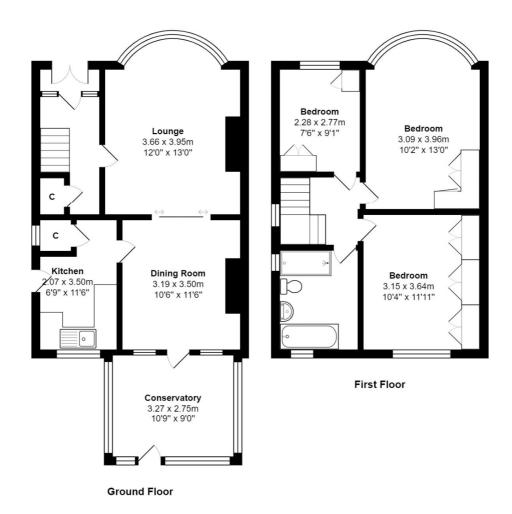

## **COUNCIL TAX Bradford**

Band C

**TENURE** Freehold

**ENTRANCE PORCH** Leads to hallway

LIVING ROOM 12'9" (3.89) plus bay x 12@0' (0)

Laminate flooring - sliding doors lead to dining room

DINING ROOM 11'9" x 10'4" (3.58m x 3.15m)

Laminate flooring

CONSERVATORY 10' x 9' (3.05m x 2.74m)

KITCHEN 8'8" x 6'8" (2.64m x 2.03m)

Selection of wall and base units, worktops, sink unit, plumbed for washing machine, store pantry

LANDING Access loft space

BEDROOM 1 15'7" (4.75) max x 10'1" (3.07) max

Fitted wardrobes

BEDROOM 2 11'9" (3.58) x 8'5" (2.57) plus robes

Built in wardrobes

BEDROOM 3 9'2" (2.8) x 7'5" (2.26) both max excl robes and stair head

Built in wardrobes

**BATHROOM** Four piece modern suite, fully tiled walls

**OUTSIDE** Drive to garage, good size rear garden

The Fixtures & Appliances included have not been tested and therefore no guarantee can be given that they are in working order. Every care has been taken with the preparation of these sales particulars, but complete accuracy cannot be guaranteed. If there is any point, which is of particular importance you should obtain independent verification, or we will be pleased to check them for you. These sales particulars do not constitute a contract or part of a contract.

Total Area: 95.1 m² ... 1024 ft²

All measurements are approximate and for display purposes only

1 01274 614804 E highfield@robertwatts.co.uk W robertwatts.co.uk Highfield Office: 21 Highfield Road, Bradford, BD2 2AU