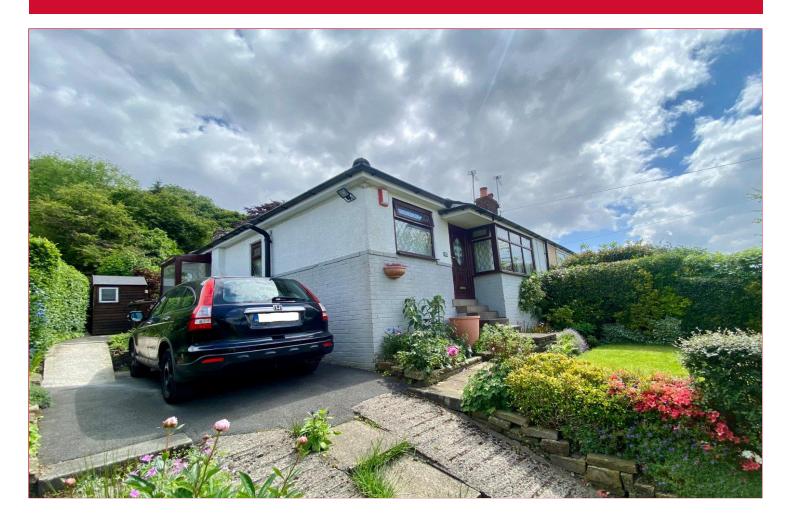

## 27 Derwent Road, Bradford, BD2 4HR

SEMI-DETACHED TRUE BUNGALOW – occupying an elevated plot this fine TWO BEDROOM example boasts mature well-kept gardens, off road parking, a useful good size loft and good size kitchen diner. Forming part of this ever popular part of BD2 – just off Bolton Road. Contact Robert Watts to arrange YOUR VIEWING today.

**TENURE** Freehold

SIDE PORCH

LOUNGE 14'1" x 10'7" (4.3m x 3.23m)

KITCHEN 10' x 11'8" (3.05m x 3.56m)

INNER HALL Access to loft space

BEDROOM ONE 13' x 10'8" (3.96m x 3.25m)

**BEDROOM TWO 10' x 7'5" (3.05m x 2.26m)** Built in store and door to outside