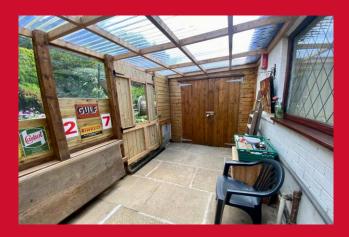

**TENURE** Freehold

SIDE PORCH

LOUNGE 14'1" x 10'7" (4.3m x 3.23m)

KITCHEN 10' x 11'8" (3.05m x 3.56m)

INNER HALL Access to loft space

BEDROOM ONE 13' x 10'8" (3.96m x 3.25m)

**BEDROOM TWO 10' x 7'5" (3.05m x 2.26m)** Built in store and door to outside