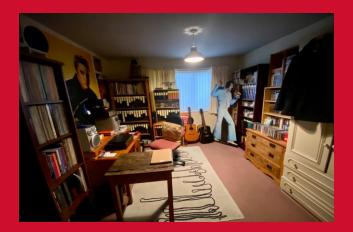

**TENURE** Freehold

SIDE PORCH

LOUNGE 14'1" x 10'7" (4.3m x 3.23m)

KITCHEN 10' x 11'8" (3.05m x 3.56m)

INNER HALL Access to loft space

BEDROOM ONE 13' x 10'8" (3.96m x 3.25m)

**BEDROOM TWO 10' x 7'5" (3.05m x 2.26m)** Built in store and door to outside