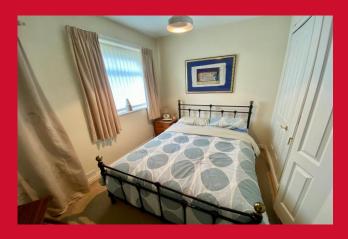

**TENURE** Freehold

SIDE PORCH

LOUNGE 14'1" x 10'7" (4.3m x 3.23m)

KITCHEN 10' x 11'8" (3.05m x 3.56m)

INNER HALL Access to loft space

BEDROOM ONE 13' x 10'8" (3.96m x 3.25m)

**BEDROOM TWO 10' x 7'5" (3.05m x 2.26m)** Built in store and door to outside