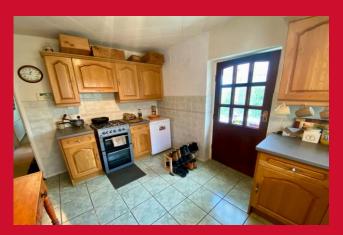

**TENURE** Freehold

SIDE PORCH

LOUNGE 14'1" x 10'7" (4.3m x 3.23m)

KITCHEN 10' x 11'8" (3.05m x 3.56m)

INNER HALL Access to loft space

BEDROOM ONE 13' x 10'8" (3.96m x 3.25m)

**BEDROOM TWO 10' x 7'5" (3.05m x 2.26m)** Built in store and door to outside