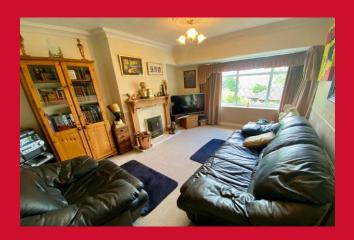

**TENURE** Freehold

SIDE PORCH

LOUNGE 14'1" x 10'7" (4.3m x 3.23m)

KITCHEN 10' x 11'8" (3.05m x 3.56m)

INNER HALL Access to loft space

BEDROOM ONE 13' x 10'8" (3.96m x 3.25m)

**BEDROOM TWO 10' x 7'5" (3.05m x 2.26m)** Built in store and door to outside