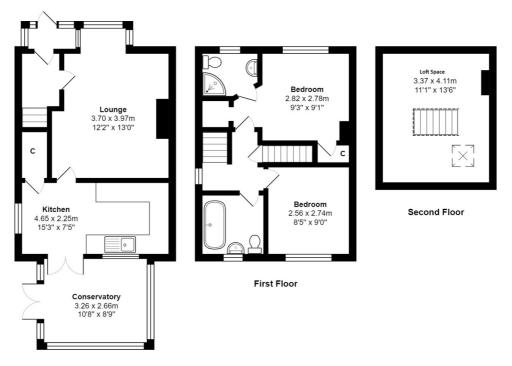

#### COUNCIL TAX Bradford Band B

**TENURE** Freehold

ENTRANCE PORCH Leads to hall

LIVING ROOM 15'7" (4.75) x 12'1" (3.68) both max Wooden flooring

KITCHEN DINER 15'2" x 7'3" (4.62m x 2.2m) Selection of wall and base units, worktops, sink unit, built in oven, hob and extractor - plumbed for washing machine, tiled floor - useful understairs store

CONSERVATORY 12'4" x 9'4" (3.76m x 2.84m)

#### LANDING

BEDROOM 1 12'1" x 9'2" (3.68m x 2.8m) Store closet

EN-SUITE SHOWER ROOM Shower cubicle, WC and wash basin

BEDROOM 2 9' x 8'5" (2.74m x 2.57m)

LOFT SPACE Access via fixed stair case

BATHROOM Three piece modern white suite

Ground Floor

 $\label{eq:total} Total \ Area: 84.9\ m^2\ ...\ 913\ ft^2$  All measurements are approximate and for display purposes only

1 01274 614804 E highfield@robertwatts.co.uk W robertwatts.co.uk Highfield Office: 21 Highfield Road, Bradford, BD2 2AU