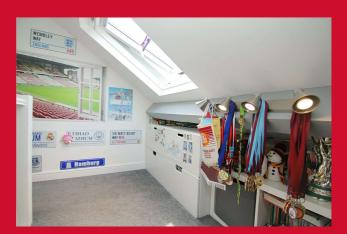

#### LANDING

BEDROOM 1 12'1" x 9'2" (3.68m x 2.8m) Store closet

EN-SUITE SHOWER ROOM Shower cubicle, WC and wash basin

BEDROOM 2 9' x 8'5" (2.74m x 2.57m)

LOFT SPACE Access via fixed stair case

BATHROOM Three piece modern white suite