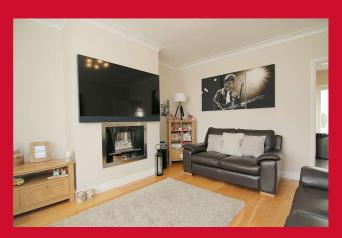

#### COUNCIL TAX Bradford Band B

**TENURE** Freehold

ENTRANCE PORCH Leads to hall

LIVING ROOM 15'7" (4.75) x 12'1" (3.68) both max Wooden flooring

KITCHEN DINER 15'2" x 7'3" (4.62m x 2.2m) Selection of wall and base units, worktops, sink unit, built in oven, hob and extractor - plumbed for washing machine, tiled floor - useful understairs store