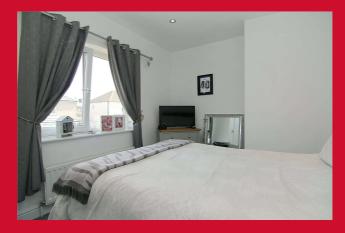

#### LANDING

BEDROOM 1 12'1" x 9'2" (3.68m x 2.8m) Store closet

EN-SUITE SHOWER ROOM Shower cubicle, WC and wash basin

BEDROOM 2 9' x 8'5" (2.74m x 2.57m)

LOFT SPACE Access via fixed stair case

BATHROOM Three piece modern white suite