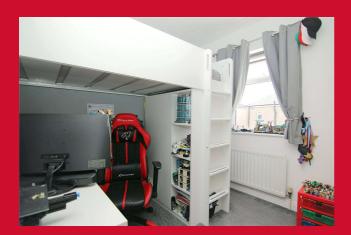

#### LANDING

BEDROOM 1 12'1" x 9'2" (3.68m x 2.8m) Store closet

EN-SUITE SHOWER ROOM Shower cubicle, WC and wash basin

BEDROOM 2 9' x 8'5" (2.74m x 2.57m)

LOFT SPACE Access via fixed stair case

BATHROOM Three piece modern white suite