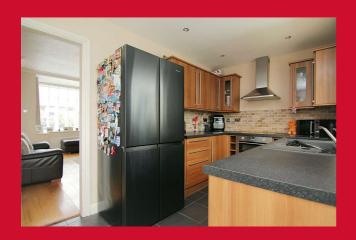

#### COUNCIL TAX Bradford Band B

**TENURE** Freehold

ENTRANCE PORCH Leads to hall

LIVING ROOM 15'7" (4.75) x 12'1" (3.68) both max Wooden flooring

KITCHEN DINER 15'2" x 7'3" (4.62m x 2.2m) Selection of wall and base units, worktops, sink unit, built in oven, hob and extractor - plumbed for washing machine, tiled floor - useful understairs store