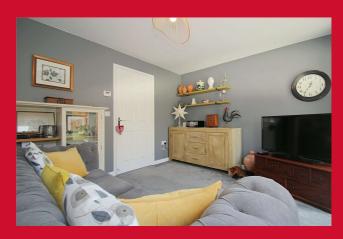

## KITCHEN DINER 16'1" x 10'2" (4.9m x 3.1m)

Ample modern wall and base units, worktops, sink unit, built in oven, hob and extractor, plumbed for washing machine - guest WC off

LIVING ROOM 13'6" x 10'8" (4.11m x 3.25m)

Patio doors to rear garden

LANDING Access to loft space

BEDROOM 1 13'5" x 8'2" (4.1m x 2.5m)

BEDROOM 2 12'4" x 7'1" (3.76m x 2.16m)

BEDROOM 3 9' x 6'1" (2.74m x 1.85m)

**BATHROOM** Three piece white suite, fitted over bath shower and screen