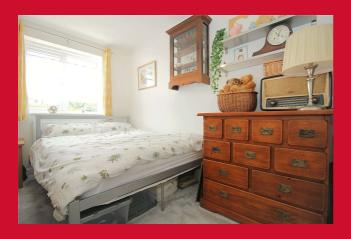

Patio doors to rear garden

LANDING Access to loft space

BEDROOM 1 13'5" x 8'2" (4.1m x 2.5m)

BEDROOM 2 12'4" x 7'1" (3.76m x 2.16m)

BEDROOM 3 9' x 6'1" (2.74m x 1.85m)

**BATHROOM** Three piece white suite, fitted over bath shower and screen