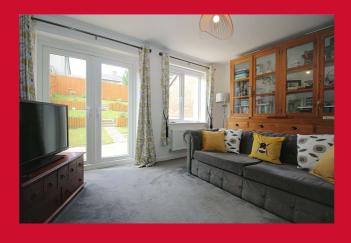

## KITCHEN DINER 16'1" x 10'2" (4.9m x 3.1m)

Ample modern wall and base units, worktops, sink unit, built in oven, hob and extractor, plumbed for washing machine - guest WC off

LIVING ROOM 13'6" x 10'8" (4.11m x 3.25m)

Patio doors to rear garden

LANDING Access to loft space

BEDROOM 1 13'5" x 8'2" (4.1m x 2.5m)

BEDROOM 2 12'4" x 7'1" (3.76m x 2.16m)

BEDROOM 3 9' x 6'1" (2.74m x 1.85m)

**BATHROOM** Three piece white suite, fitted over bath shower and screen