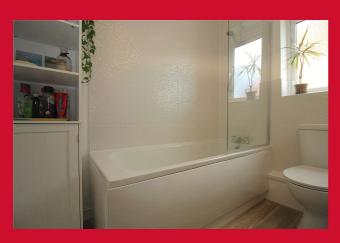

Patio doors to rear garden

LANDING Access to loft space

BEDROOM 1 13'5" x 8'2" (4.1m x 2.5m)

BEDROOM 2 12'4" x 7'1" (3.76m x 2.16m)

BEDROOM 3 9' x 6'1" (2.74m x 1.85m)

**BATHROOM** Three piece white suite, fitted over bath shower and screen