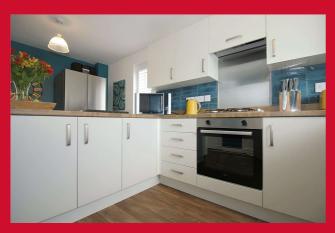

## KITCHEN DINER 16'1" x 10'2" (4.9m x 3.1m)

Ample modern wall and base units, worktops, sink unit, built in oven, hob and extractor, plumbed for washing machine - guest WC off

LIVING ROOM 13'6" x 10'8" (4.11m x 3.25m)