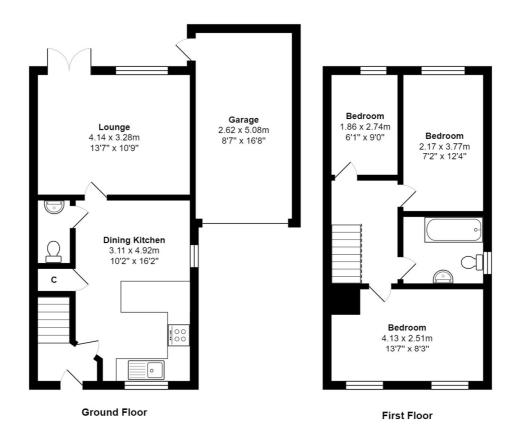

## **ENTRANCE HALL**

## KITCHEN DINER 16'1" x 10'2" (4.9m x 3.1m)

Ample modern wall and base units, worktops, sink unit, built in oven, hob and extractor, plumbed for washing machine - guest WC off

LIVING ROOM 13'6" x 10'8" (4.11m x 3.25m)

Patio doors to rear garden

LANDING Access to loft space

BEDROOM 1 13'5" x 8'2" (4.1m x 2.5m)

BEDROOM 2 12'4" x 7'1" (3.76m x 2.16m)

BEDROOM 3 9' x 6'1" (2.74m x 1.85m)

**BATHROOM** Three piece white suite, fitted over bath shower and screen

OUTSIDE Drive to attached garage. open lawn to front, pleasant rear garden

**COUNCIL TAX Bradford** 

Band C

**TENURE** Freehold

The Fixtures & Appliances included have not been tested and therefore no guarantee can be given that they are in working order. Every care has been taken with the preparation of these sales particulars, but complete accuracy cannot be guaranteed. If there is any point, which is of particular importance you should obtain independent verification, or we will be pleased to check them for you. These sales particulars do not constitute a contract or part of a contract.

 $\label{eq:total} Total\ Area:\ 83.1\ m^2\ ...\ 894\ ft^2$  All measurements are approximate and for display purposes only

1 01274 614804 E highfield@robertwatts.co.uk W robertwatts.co.uk Highfield Office: 21 Highfield Road, Bradford, BD2 2AU