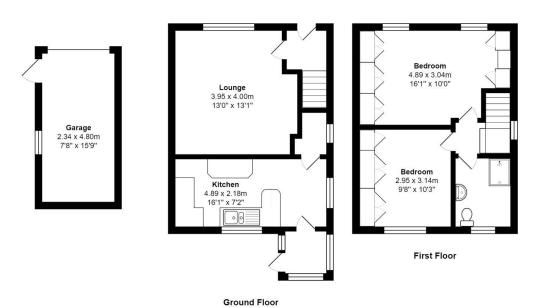

### **ENTRANCE HALL**

LIVING ROOM 13'2" (4.01) max x 13' (3.96) max

KITCHEN DINER 16' x 7'1" (4.88m x 2.16m)

Selection of wall and base units, work tops, sink unit - useful understairs store

**LANDING** Access to loft

BEDROOM 1 12' (3.66) plus robes x 10' (3.05)

**Built in wardrobes** 

BEDROOM 2 10'4" (3.15) x 7'9" (2.36) plus robes

**Built in wardrobes** 

**SHOWER ROOM** Shower cubicle, wash basin, WC

**OUTSIDE** Drive to garage, pleasant gardens front and rear

 $\label{eq:Total Area: 75.2} Total\ Area: 75.2\ m^2\ ...\ 810\ ft^2$  All measurements are approximate and for display purposes only

1 01274 614804 E highfield@robertwatts.co.uk W robertwatts.co.uk Highfield Office: 21 Highfield Road, Bradford, BD2 2AU