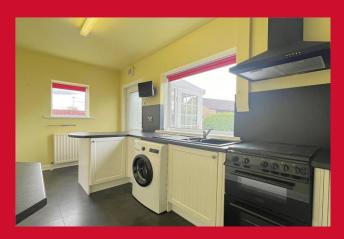

### **ENTRANCE HALL**

LIVING ROOM 13'2" (4.01) max x 13' (3.96) max

KITCHEN DINER 16' x 7'1" (4.88m x 2.16m)

Selection of wall and base units, work tops, sink unit - useful understairs store

**LANDING** Access to loft