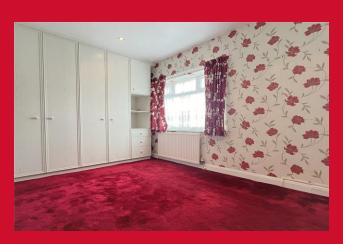

BEDROOM 1 12' (3.66) plus robes x 10' (3.05)

**Built in wardrobes** 

BEDROOM 2 10'4" (3.15) x 7'9" (2.36) plus robes

**Built in wardrobes** 

**SHOWER ROOM** Shower cubicle, wash basin, WC

**OUTSIDE** Drive to garage, pleasant gardens front and rear