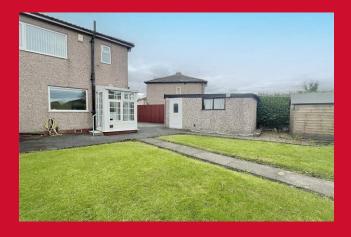

BEDROOM 1 12' (3.66) plus robes x 10' (3.05)

**Built in wardrobes** 

BEDROOM 2 10'4" (3.15) x 7'9" (2.36) plus robes

**Built in wardrobes** 

**SHOWER ROOM** Shower cubicle, wash basin, WC

**OUTSIDE** Drive to garage, pleasant gardens front and rear