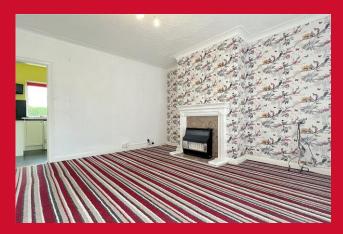

### **ENTRANCE HALL**

LIVING ROOM 13'2" (4.01) max x 13' (3.96) max

KITCHEN DINER 16' x 7'1" (4.88m x 2.16m)

Selection of wall and base units, work tops, sink unit - useful understairs store

**LANDING** Access to loft