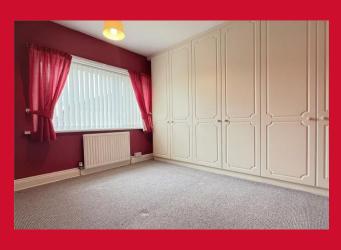

BEDROOM 1 12' (3.66) plus robes x 10' (3.05)

**Built in wardrobes** 

BEDROOM 2 10'4" (3.15) x 7'9" (2.36) plus robes

**Built in wardrobes** 

**SHOWER ROOM** Shower cubicle, wash basin, WC

**OUTSIDE** Drive to garage, pleasant gardens front and rear