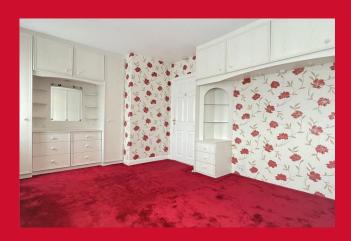

BEDROOM 1 12' (3.66) plus robes x 10' (3.05)

**Built in wardrobes** 

BEDROOM 2 10'4" (3.15) x 7'9" (2.36) plus robes

**Built in wardrobes** 

**SHOWER ROOM** Shower cubicle, wash basin, WC

**OUTSIDE** Drive to garage, pleasant gardens front and rear