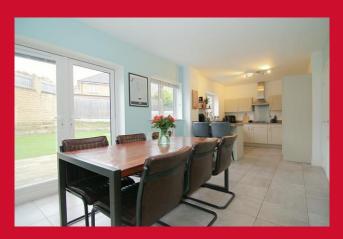

**INTEGRAL GARAGE** 

LIVING ROOM French doors lead to kitchen diner

**KITCHEN DINER** A true family friendly and good size room - ample wall and base units in the kitchen area, enhanced by integrated appliances and a breakfast bar - the dining area includes French patio doors which lead to the rear garden