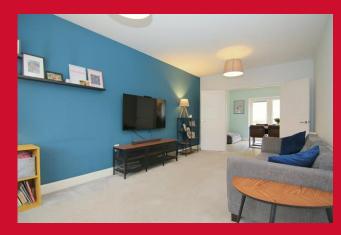

**INTEGRAL GARAGE** 

LIVING ROOM French doors lead to kitchen diner

**KITCHEN DINER** A true family friendly and good size room - ample wall and base units in the kitchen area, enhanced by integrated appliances and a breakfast bar - the dining area includes French patio doors which lead to the rear garden