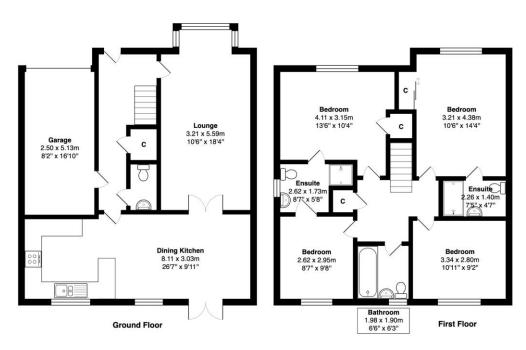

## **COUNCIL TAX Bradford**

Band E

**TENURE** Freehold

**SERVICE CHARGE** We are advised by our clients there is a service charge payable of around £10 per month - please contact us for further details

**ENTRANCE HALL** Guest WC and useful understairs store - access to integral garage

**INTEGRAL GARAGE** 

LIVING ROOM French doors lead to kitchen diner

**KITCHEN DINER** A true family friendly and good size room - ample wall and base units in the kitchen area, enhanced by integrated appliances and a breakfast bar - the dining area includes French patio doors which lead to the rear garden

## **LANDING**

BEDROOM 1 En-suite shower room

BEDROOM 2 Access to Jack and Jill style en-suite

**BEDROOM 3** 

BEDROOM 4 Access to Jack and Jill style en-suite

**BATHROOM** Bath , WC and wash basin

OUTSIDE Drive to integral garage, open lawn, pleasant good size rear garden

 $Total\ Area:\ 139.3\ m^2\ ...\ 1499\ ft^2$  All measurements are approximate and for display purposes only

1 01274 614804 E highfield@robertwatts.co.uk W robertwatts.co.uk Highfield Office: 21 Highfield Road, Bradford, BD2 2AU