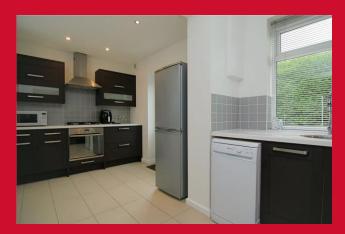

### EXTENDED KITCHEN 16'1" x 7'8" (4.9m x 2.34m)

Modern wall and base units, worktops, sink unit, built in oven, hob and extractor, plumbed for washing machine and dishwasher