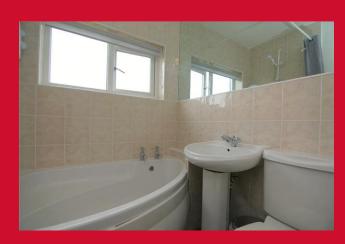

#### **LANDING**

BEDROOM1 12'6" x 11'2" (3.8m x 3.4m)

BEDROOM 2 10'7" x 9'5" (3.23m x 2.87m)

BEDROOM 3 7'7" x 6'9" (2.3m x 2.06m)

BATHROOM Three piece white suite, corner bath with shower over

**OUTSIDE** Ample parking, pleasant mainly low maintenance gardens