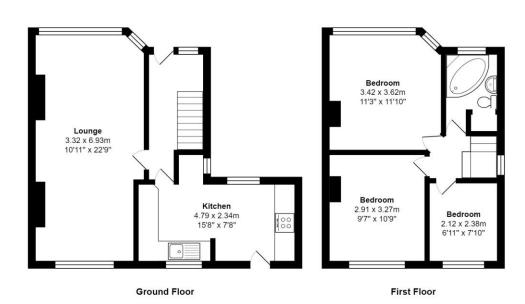

#### **COUNCIL TAX Bradford**

Band B

**TENURE** Freehold

**ENTRANCE HALL** 

LIVING ROOM 23' max x 10'9" (7m max x 3.28m)

### EXTENDED KITCHEN 16'1" x 7'8" (4.9m x 2.34m)

Modern wall and base units, worktops, sink unit, built in oven, hob and extractor, plumbed for washing machine and dishwasher

#### **LANDING**

BEDROOM1 12'6" x 11'2" (3.8m x 3.4m)

BEDROOM 2 10'7" x 9'5" (3.23m x 2.87m)

BEDROOM 3 7'7" x 6'9" (2.3m x 2.06m)

BATHROOM Three piece white suite, corner bath with shower over

**OUTSIDE** Ample parking, pleasant mainly low maintenance gardens

 $\label{eq:Total Area: 75.3} Total \ Area: 75.3 \ m^2 \ ... \ 810 \ ft^2$  All measurements are approximate and for display purposes only

1 01274 614804 E highfield@robertwatts.co.uk W robertwatts.co.uk Highfield Office: 21 Highfield Road, Bradford, BD2 2AU