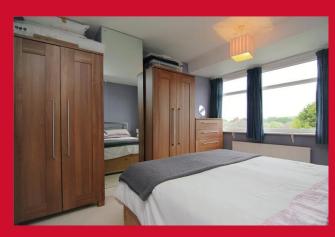

#### **LANDING**

BEDROOM1 12'6" x 11'2" (3.8m x 3.4m)

BEDROOM 2 10'7" x 9'5" (3.23m x 2.87m)

BEDROOM 3 7'7" x 6'9" (2.3m x 2.06m)

BATHROOM Three piece white suite, corner bath with shower over

**OUTSIDE** Ample parking, pleasant mainly low maintenance gardens