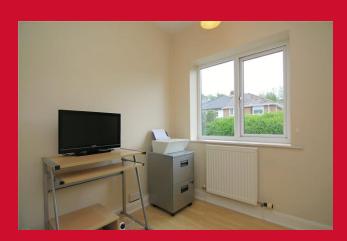

#### **LANDING**

BEDROOM1 12'6" x 11'2" (3.8m x 3.4m)

BEDROOM 2 10'7" x 9'5" (3.23m x 2.87m)

BEDROOM 3 7'7" x 6'9" (2.3m x 2.06m)

BATHROOM Three piece white suite, corner bath with shower over

**OUTSIDE** Ample parking, pleasant mainly low maintenance gardens