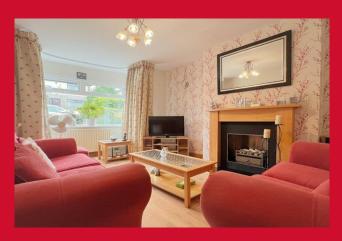

**ENTRANCE HALLWAY** Laminate floor

LOUNGE 16'1" max x 10'9" max (4.9m max x 3.28m max)

Laminate floor and fireplace with gas fire

DINING ROOM 11'6" x 9' (3.5m x 2.74m)

Laminate floor and patio doors to rear