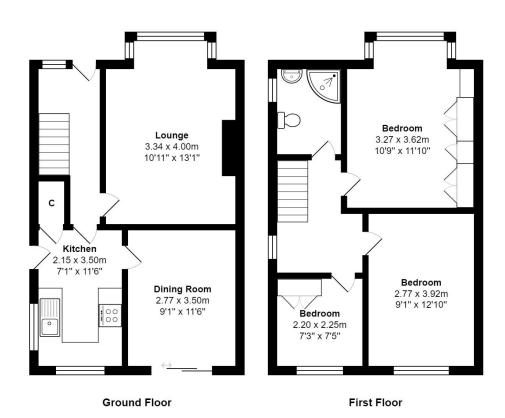

**ENTRANCE HALLWAY** Laminate floor

LOUNGE 16'1" max x 10'9" max (4.9m max x 3.28m max)

Laminate floor and fireplace with gas fire

DINING ROOM 11'6" x 9' (3.5m x 2.74m)

Laminate floor and patio doors to rear

KITCHEN 11'5" x 7'2" (3.48m x 2.18m)

Selection of wall and base units, worktops and sink unit, built in oven, hob and extractor. Pantry area

FIRST FLOOR LANDING Access to loft and store cupboard

BEDROOM ONE 11'9" (3.58) plus bay x 8'8" (2.64) plus bay

Built in wardrobes and long distance views

BEDROOM TWO 13' x 9'1" (3.96m x 2.77m)

BEDROOM THREE 7'3" (2.2) x 7'2" (2.18) ex robes

Fitted wardrobes and long distance views

SHOWER ROOM Comprising of shower cubicle, wash basin, W.C and fully tiled walls

OUTSIDE Enviable corner plot with drive to garage, garden to three sides and large seating area

**TENURE** Freehold

**COUNCIL TAX BAND** C

The Fixtures & Appliances included have not been tested and therefore no guarantee can be given that they are in working order. Every care has been taken with the preparation of these sales particulars, but complete accuracy cannot be guaranteed. If there is any point, which is of particular importance you should obtain independent verification, or we will be pleased to check them for you. These sales particulars do not constitute a contract or part of a contract.

 $\label{eq:total_constraints} Total\ Area:\ 80.6\ m^2\ ...\ 867\ ft^2$  All measurements are approximate and for display purposes only

01274 614804 **E** highfield@robertwatts.co.uk **W** robertwatts.co.uk Highfield Office: 21 Highfield Road, Bradford, BD2 2AU