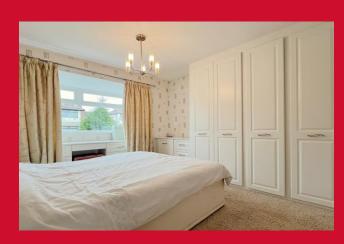

KITCHEN 11'5" x 7'2" (3.48m x 2.18m)

Selection of wall and base units, worktops and sink unit, built in oven, hob and extractor. Pantry area

FIRST FLOOR LANDING Access to loft and store cupboard

BEDROOM ONE 11'9" (3.58) plus bay x 8'8" (2.64) plus bay

Built in wardrobes and long distance views

BEDROOM TWO 13' x 9'1" (3.96m x 2.77m)

BEDROOM THREE 7'3" (2.2) x 7'2" (2.18) ex robes

Fitted wardrobes and long distance views

SHOWER ROOM Comprising of shower cubicle, wash basin, W.C and fully tiled walls