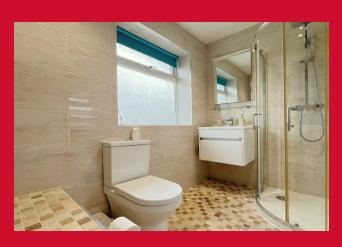

Built in wardrobes and long distance views

BEDROOM TWO 13' x 9'1" (3.96m x 2.77m)

BEDROOM THREE 7'3" (2.2) x 7'2" (2.18) ex robes

Fitted wardrobes and long distance views

SHOWER ROOM Comprising of shower cubicle, wash basin, W.C and fully tiled walls