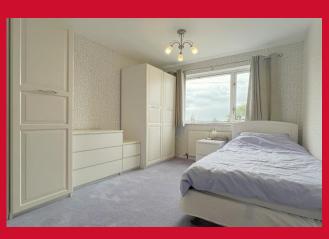

Built in wardrobes and long distance views

BEDROOM TWO 13' x 9'1" (3.96m x 2.77m)

BEDROOM THREE 7'3" (2.2) x 7'2" (2.18) ex robes

Fitted wardrobes and long distance views

SHOWER ROOM Comprising of shower cubicle, wash basin, W.C and fully tiled walls