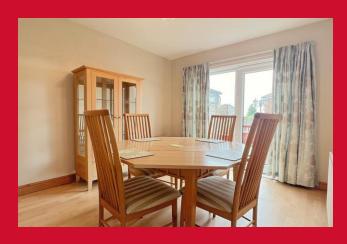

**ENTRANCE HALLWAY** Laminate floor

LOUNGE 16'1" max x 10'9" max (4.9m max x 3.28m max)

Laminate floor and fireplace with gas fire

DINING ROOM 11'6" x 9' (3.5m x 2.74m)

Laminate floor and patio doors to rear