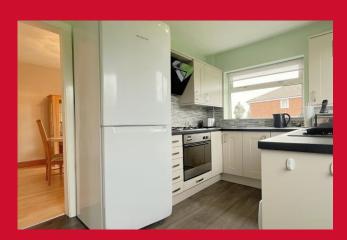

KITCHEN 11'5" x 7'2" (3.48m x 2.18m)

Selection of wall and base units, worktops and sink unit, built in oven, hob and extractor. Pantry area

FIRST FLOOR LANDING Access to loft and store cupboard

BEDROOM ONE 11'9" (3.58) plus bay x 8'8" (2.64) plus bay