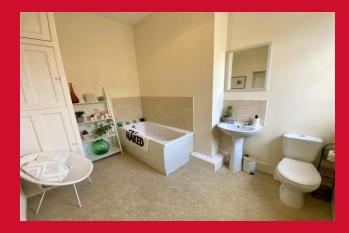

#### LANDING

BEDROOM 1 15'1" x 12'2" (4.6m x 3.7m)

BEDROOM 2 14'1" x 11' (4.3m x 3.35m)

**BATHROOM 11'2" x 8'4" (3.4m x 2.54m)** Good size bathroom comprising three piece white suite

OUTSIDE Pleasant garden to rear incorporating paved patio, off road parking to front