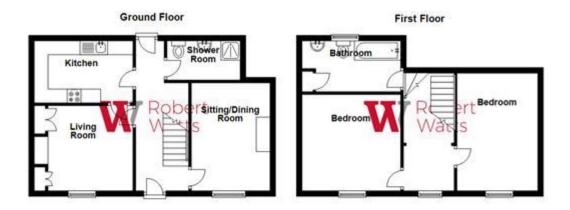

## 129 Bradford Road, Idle, Bradford, West Yorkshire, BD10 8SX

COUNCIL TAX Bradford Band C

**TENURE** Freehold

ENTRANCE HALL Access to cellar

LIVING ROOM 13'9" x 11'7" (4.2m x 3.53m)

DINING ROOM 13'9" x 11'9" (4.2m x 3.58m)

KITCHEN 11'5" x 8'1" (3.48m x 2.46m) Selection of wall and base units, work tops , sink unit

SHOWER ROOM - GROUND FLOOR Shower cubicle, wash basin and WC

#### LANDING

BEDROOM 1 15'1" x 12'2" (4.6m x 3.7m)

BEDROOM 2 14'1" x 11' (4.3m x 3.35m)

**BATHROOM 11'2" x 8'4" (3.4m x 2.54m)** Good size bathroom comprising three piece white suite

OUTSIDE Pleasant garden to rear incorporating paved patio, off road parking to front

Please note this floor plan is not to scale and should not be relied on as a basis to let this properly Plan produced using Planup.

1 01274 614804 E highfield@robertwatts.co.uk W robertwatts.co.uk Highfield Office: 21 Highfield Road, Bradford, BD2 2AU