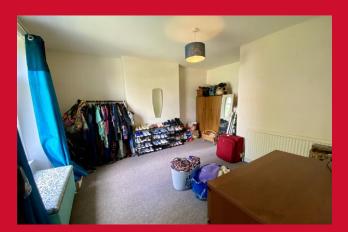

#### LANDING

BEDROOM 1 15'1" x 12'2" (4.6m x 3.7m)

BEDROOM 2 14'1" x 11' (4.3m x 3.35m)

**BATHROOM 11'2" x 8'4" (3.4m x 2.54m)** Good size bathroom comprising three piece white suite

OUTSIDE Pleasant garden to rear incorporating paved patio, off road parking to front