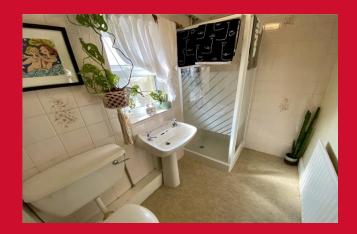

KITCHEN 11'5" x 8'1" (3.48m x 2.46m) Selection of wall and base units, work tops , sink unit

SHOWER ROOM - GROUND FLOOR Shower cubicle, wash basin and WC