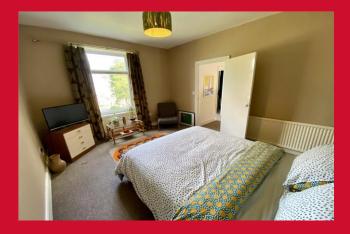

#### LANDING

BEDROOM 1 15'1" x 12'2" (4.6m x 3.7m)

BEDROOM 2 14'1" x 11' (4.3m x 3.35m)

**BATHROOM 11'2" x 8'4" (3.4m x 2.54m)** Good size bathroom comprising three piece white suite

OUTSIDE Pleasant garden to rear incorporating paved patio, off road parking to front