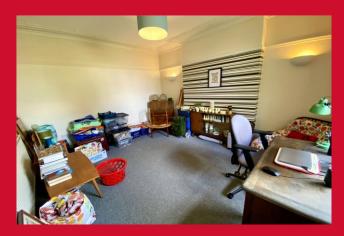

#### LANDING

BEDROOM 1 15'1" x 12'2" (4.6m x 3.7m)

BEDROOM 2 14'1" x 11' (4.3m x 3.35m)

**BATHROOM 11'2" x 8'4" (3.4m x 2.54m)** Good size bathroom comprising three piece white suite

OUTSIDE Pleasant garden to rear incorporating paved patio, off road parking to front