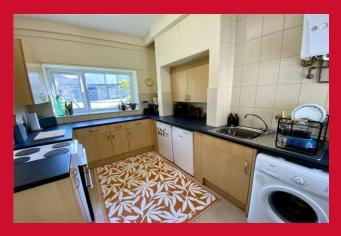

KITCHEN 11'5" x 8'1" (3.48m x 2.46m) Selection of wall and base units, work tops , sink unit

SHOWER ROOM - GROUND FLOOR Shower cubicle, wash basin and WC