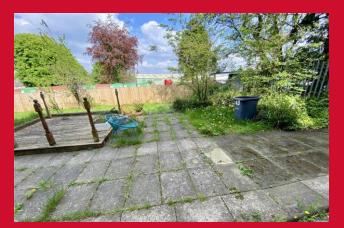

#### LANDING

BEDROOM 1 15'1" x 12'2" (4.6m x 3.7m)

BEDROOM 2 14'1" x 11' (4.3m x 3.35m)

**BATHROOM 11'2" x 8'4" (3.4m x 2.54m)** Good size bathroom comprising three piece white suite

OUTSIDE Pleasant garden to rear incorporating paved patio, off road parking to front