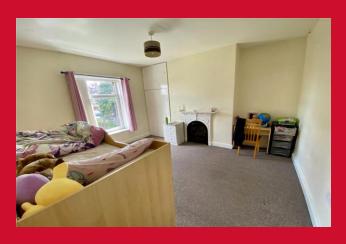

**LANDING** 

BEDROOM 1 15'2" x 12'1" (4.62m x 3.68m)

BEDROOM 2 13'6" (4.11) x 13' (3.96) both approx

BEDROOM 3 11'6" (3.5) x 11'2" (3.4) both approx

**BATHROOM** Three piece suite

**OUTSIDE** Parking and garden