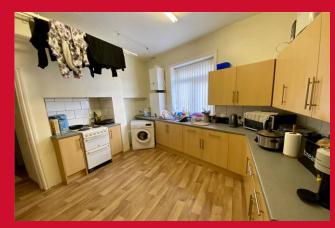

## **COUNCIL TAX Bradford**

Band C

**TENURE** Freehold

**ENTRANCE HALLWAY (AT REAR)** 

LIVING ROOM 18'1" max x 14'2" (5.5m max x 4.32m)

SITTING ROOM 12'7" x 12'9" (3.84m x 3.89m)

KITCHEN 12'8" (3.86) x 12'3" (3.73) both approx

Selection of wall and base units, worktops, sink unit, plumed for washing machine

**GROUND FLOOR WET ROOM** Shower area, WC, WB

FRONT ENTRANCE Access to cellar

CELLAR Two full height cellar rooms with light