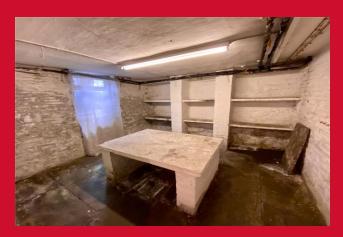

Selection of wall and base units, worktops, sink unit, plumed for washing machine

**GROUND FLOOR WET ROOM** Shower area, WC, WB

FRONT ENTRANCE Access to cellar

CELLAR Two full height cellar rooms with light