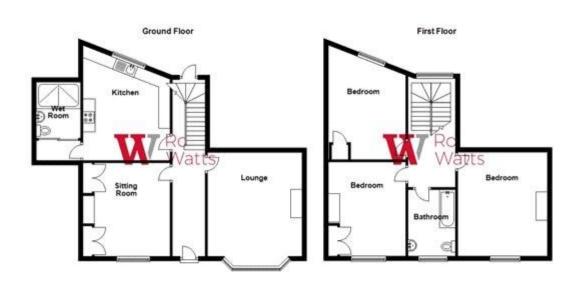

## **COUNCIL TAX Bradford**

Band C

**TENURE** Freehold

**ENTRANCE HALLWAY (AT REAR)** 

LIVING ROOM 18'1" max x 14'2" (5.5m max x 4.32m)

SITTING ROOM 12'7" x 12'9" (3.84m x 3.89m)

KITCHEN 12'8" (3.86) x 12'3" (3.73) both approx

**LANDING** 

BEDROOM 1 15'2" x 12'1" (4.62m x 3.68m)

BEDROOM 2 13'6" (4.11) x 13' (3.96) both approx

BEDROOM 3 11'6" (3.5) x 11'2" (3.4) both approx

**BATHROOM** Three piece suite

**OUTSIDE** Parking and garden

Please named his floorgion is not to scale and should not be taked on as a basis to let the property. Floor produced using FlanUp