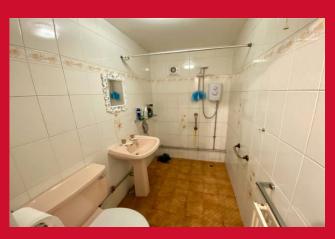

Selection of wall and base units, worktops, sink unit, plumed for washing machine

**GROUND FLOOR WET ROOM** Shower area, WC, WB

FRONT ENTRANCE Access to cellar

CELLAR Two full height cellar rooms with light