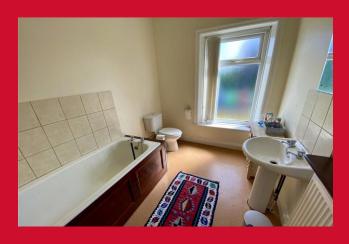

**LANDING** 

BEDROOM 1 15'2" x 12'1" (4.62m x 3.68m)

BEDROOM 2 13'6" (4.11) x 13' (3.96) both approx

BEDROOM 3 11'6" (3.5) x 11'2" (3.4) both approx

**BATHROOM** Three piece suite

**OUTSIDE** Parking and garden