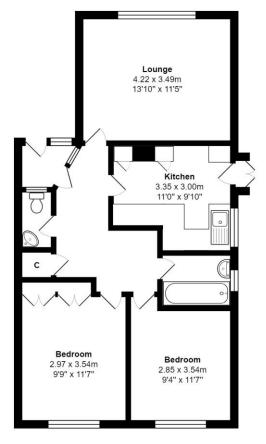

## **COUNCIL TAX Bradford** Band C **TENURE** Freehold **ENTRANCE VESTIBULE INNER HALL** LIVING ROOM 13'9" x 11'5" (4.2m x 3.48m) KITCHEN 11'1" x 9'7" (3.38m x 2.92m) Selection of wall and base units, work tops, sink unit **BATHROOM** Two piece suite - separate WC BEDROOM 1 11'1" (3.38) plus robes x 9'7" (2.92) Built in wardrobes BEDROOM 2 9'4" x 9'2" (2.84m x 2.8m) **OUTSIDE** Drive to garage, gardens front and rear The Fixtures & Appliances included have not been tested and therefore no guarantee can be given that they are in working order. Every care has been taken with the preparation of these sales particulars, but complete accuracy cannot be guaranteed.

**Ground Floor** 

 $\label{eq:Total Area: 62.8 m^2 ... 676 ft^2}$  All measurements are approximate and for display purposes only

1 01274 614804 E highfield@robertwatts.co.uk W robertwatts.co.uk Highfield Office: 21 Highfield Road, Bradford, BD2 2AU