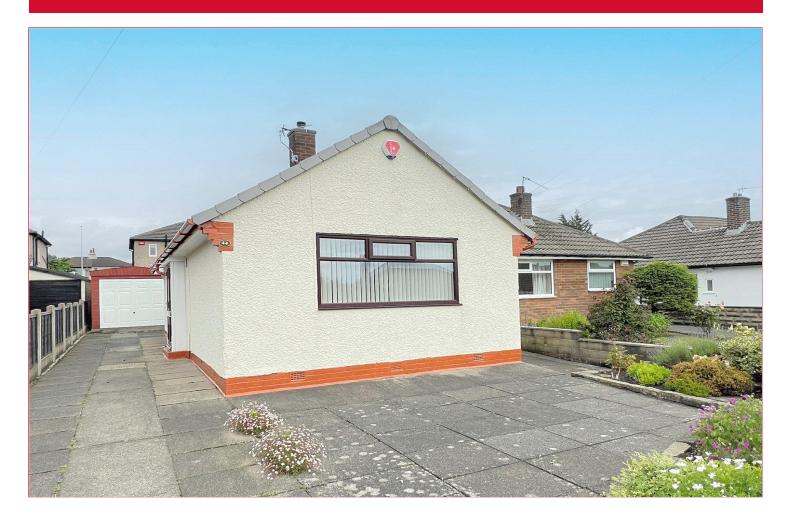

## 44 Kings Drive, Bradford, BD2 1PX

NO CHAIN – SEMI-DETACHED TRUE BUNGALOW – TWO BEDROOMS – GARAGE (restricted access)

Occupying an enviable CUL-DE-SAC (vehicular) PLOT, a short walk from Claremont Rec and offering access to the many amenities in Wrose village. Of likely appeal to a variety of buyers, especially those looking to downsize. Contact Robert Watts to arrange your viewing today.

## **COUNCIL TAX Bradford** Band C **TENURE** Freehold **ENTRANCE VESTIBULE INNER HALL** LIVING ROOM 13'9" x 11'5" (4.2m x 3.48m) KITCHEN 11'1" x 9'7" (3.38m x 2.92m) Selection of wall and base units, work tops, sink unit **BATHROOM** Two piece suite - separate WC BEDROOM 1 11'1" (3.38) plus robes x 9'7" (2.92) Built in wardrobes BEDROOM 2 9'4" x 9'2" (2.84m x 2.8m) **OUTSIDE** Drive to garage, gardens front and rear The Fixtures & Appliances included have not been tested and therefore no guarantee can be given that they are in working order. Every care has been taken with the preparation of these sales particulars, but complete accuracy cannot be guaranteed.