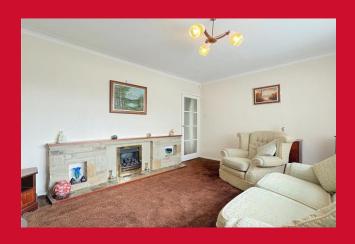

## **COUNCIL TAX Bradford** Band C **TENURE** Freehold **ENTRANCE VESTIBULE INNER HALL** LIVING ROOM 13'9" x 11'5" (4.2m x 3.48m) KITCHEN 11'1" x 9'7" (3.38m x 2.92m) Selection of wall and base units, work tops, sink unit **BATHROOM** Two piece suite - separate WC BEDROOM 1 11'1" (3.38) plus robes x 9'7" (2.92) Built in wardrobes BEDROOM 2 9'4" x 9'2" (2.84m x 2.8m) **OUTSIDE** Drive to garage, gardens front and rear The Fixtures & Appliances included have not been tested and therefore no guarantee can be given that they are in working order. Every care has been taken with the preparation of these sales particulars, but complete accuracy cannot be guaranteed.