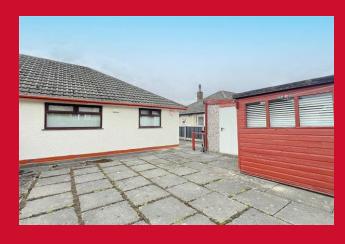

## 44 Kings Drive, Bradford, BD2 1PX

NO CHAIN – SEMI-DETACHED TRUE BUNGALOW – TWO BEDROOMS – GARAGE (restricted access)

Occupying an enviable CUL-DE-SAC (vehicular) PLOT, a short walk from Claremont Rec and offering access to the many amenities in Wrose village. Of likely appeal to a variety of buyers, especially those looking to downsize. Contact Robert Watts to arrange your viewing today.

## **COUNCIL TAX Bradford** Band C **TENURE** Freehold **ENTRANCE VESTIBULE INNER HALL** LIVING ROOM 13'9" x 11'5" (4.2m x 3.48m) KITCHEN 11'1" x 9'7" (3.38m x 2.92m) Selection of wall and base units, work tops, sink unit **BATHROOM** Two piece suite - separate WC BEDROOM 1 11'1" (3.38) plus robes x 9'7" (2.92) Built in wardrobes BEDROOM 2 9'4" x 9'2" (2.84m x 2.8m) **OUTSIDE** Drive to garage, gardens front and rear The Fixtures & Appliances included have not been tested and therefore no guarantee can be given that they are in working order. Every care has been taken with the preparation of these sales particulars, but complete accuracy cannot be guaranteed.