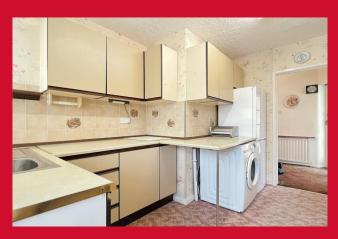

## **COUNCIL TAX Bradford** Band C **TENURE** Freehold **ENTRANCE VESTIBULE INNER HALL** LIVING ROOM 13'9" x 11'5" (4.2m x 3.48m) KITCHEN 11'1" x 9'7" (3.38m x 2.92m) Selection of wall and base units, work tops, sink unit **BATHROOM** Two piece suite - separate WC BEDROOM 1 11'1" (3.38) plus robes x 9'7" (2.92) Built in wardrobes BEDROOM 2 9'4" x 9'2" (2.84m x 2.8m) **OUTSIDE** Drive to garage, gardens front and rear The Fixtures & Appliances included have not been tested and therefore no guarantee can be given that they are in working order. Every care has been taken with the preparation of these sales particulars, but complete accuracy cannot be guaranteed.