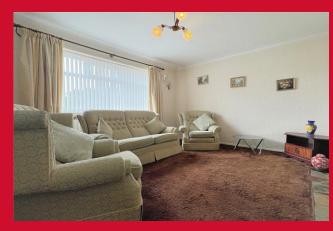

## **COUNCIL TAX Bradford** Band C **TENURE** Freehold **ENTRANCE VESTIBULE INNER HALL** LIVING ROOM 13'9" x 11'5" (4.2m x 3.48m) KITCHEN 11'1" x 9'7" (3.38m x 2.92m) Selection of wall and base units, work tops, sink unit **BATHROOM** Two piece suite - separate WC BEDROOM 1 11'1" (3.38) plus robes x 9'7" (2.92) Built in wardrobes BEDROOM 2 9'4" x 9'2" (2.84m x 2.8m) **OUTSIDE** Drive to garage, gardens front and rear The Fixtures & Appliances included have not been tested and therefore no guarantee can be given that they are in working order. Every care has been taken with the preparation of these sales particulars, but complete accuracy cannot be guaranteed.