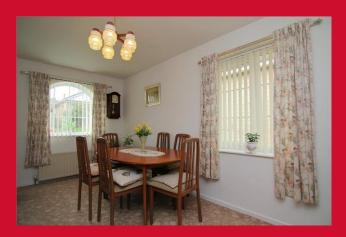

## **COUNCIL TAX Bradford** Band C **TENURE** Freehold **ENTRANCE PORCH** LIVING ROOM 16'8" x 10'5" (5.08m x 3.18m) DINING ROOM 15'1" x 8'5" (4.6m x 2.57m) Originally incorporating a small third bedroom KITCHEN 8'4" x 7'3" (2.54m x 2.2m) Selection of wall and base units, work tops, sink unit, plumbed for washing machine **INNER HALL** Store closet BEDROOM 1 12'6" (3.8) x 8'7" (2.62) plus robes **Built in wardrobes** BEDROOM 2 8'9" x 8'4" (2.67m x 2.54m) **SHOWER ROOM** Shower cubicle, wash basin and WC **OUTSIDE** Drive to garage, gardens front and rear