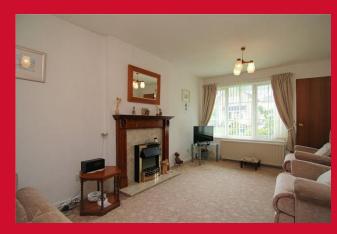

## **COUNCIL TAX Bradford** Band C **TENURE** Freehold **ENTRANCE PORCH** LIVING ROOM 16'8" x 10'5" (5.08m x 3.18m) DINING ROOM 15'1" x 8'5" (4.6m x 2.57m) Originally incorporating a small third bedroom KITCHEN 8'4" x 7'3" (2.54m x 2.2m) Selection of wall and base units, work tops, sink unit, plumbed for washing machine **INNER HALL** Store closet BEDROOM 1 12'6" (3.8) x 8'7" (2.62) plus robes **Built in wardrobes** BEDROOM 2 8'9" x 8'4" (2.67m x 2.54m) **SHOWER ROOM** Shower cubicle, wash basin and WC **OUTSIDE** Drive to garage, gardens front and rear