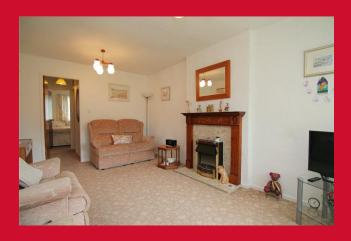

## **COUNCIL TAX Bradford** Band C **TENURE** Freehold **ENTRANCE PORCH** LIVING ROOM 16'8" x 10'5" (5.08m x 3.18m) DINING ROOM 15'1" x 8'5" (4.6m x 2.57m) Originally incorporating a small third bedroom KITCHEN 8'4" x 7'3" (2.54m x 2.2m) Selection of wall and base units, work tops, sink unit, plumbed for washing machine **INNER HALL** Store closet BEDROOM 1 12'6" (3.8) x 8'7" (2.62) plus robes **Built in wardrobes** BEDROOM 2 8'9" x 8'4" (2.67m x 2.54m) **SHOWER ROOM** Shower cubicle, wash basin and WC **OUTSIDE** Drive to garage, gardens front and rear