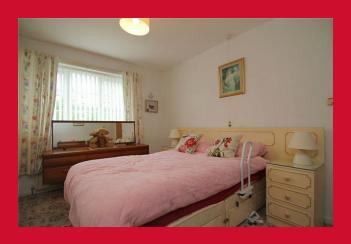

## **COUNCIL TAX Bradford** Band C **TENURE** Freehold **ENTRANCE PORCH** LIVING ROOM 16'8" x 10'5" (5.08m x 3.18m) DINING ROOM 15'1" x 8'5" (4.6m x 2.57m) Originally incorporating a small third bedroom KITCHEN 8'4" x 7'3" (2.54m x 2.2m) Selection of wall and base units, work tops, sink unit, plumbed for washing machine **INNER HALL** Store closet BEDROOM 1 12'6" (3.8) x 8'7" (2.62) plus robes **Built in wardrobes** BEDROOM 2 8'9" x 8'4" (2.67m x 2.54m) **SHOWER ROOM** Shower cubicle, wash basin and WC **OUTSIDE** Drive to garage, gardens front and rear