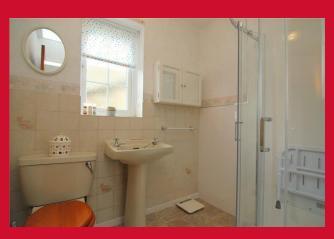

## **COUNCIL TAX Bradford** Band C **TENURE** Freehold **ENTRANCE PORCH** LIVING ROOM 16'8" x 10'5" (5.08m x 3.18m) DINING ROOM 15'1" x 8'5" (4.6m x 2.57m) Originally incorporating a small third bedroom KITCHEN 8'4" x 7'3" (2.54m x 2.2m) Selection of wall and base units, work tops, sink unit, plumbed for washing machine **INNER HALL** Store closet BEDROOM 1 12'6" (3.8) x 8'7" (2.62) plus robes **Built in wardrobes** BEDROOM 2 8'9" x 8'4" (2.67m x 2.54m) **SHOWER ROOM** Shower cubicle, wash basin and WC **OUTSIDE** Drive to garage, gardens front and rear