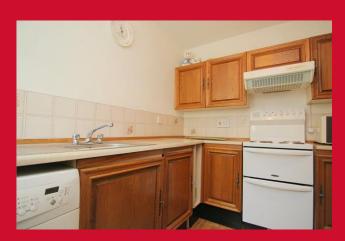

## **COUNCIL TAX Bradford** Band C **TENURE** Freehold **ENTRANCE PORCH** LIVING ROOM 16'8" x 10'5" (5.08m x 3.18m) DINING ROOM 15'1" x 8'5" (4.6m x 2.57m) Originally incorporating a small third bedroom KITCHEN 8'4" x 7'3" (2.54m x 2.2m) Selection of wall and base units, work tops, sink unit, plumbed for washing machine **INNER HALL** Store closet BEDROOM 1 12'6" (3.8) x 8'7" (2.62) plus robes **Built in wardrobes** BEDROOM 2 8'9" x 8'4" (2.67m x 2.54m) **SHOWER ROOM** Shower cubicle, wash basin and WC **OUTSIDE** Drive to garage, gardens front and rear