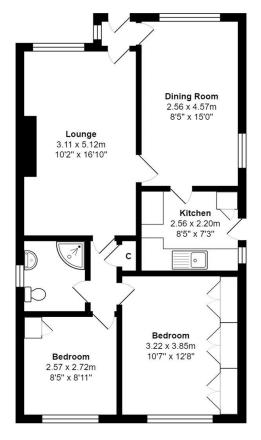

## **COUNCIL TAX Bradford** Band C **TENURE** Freehold **ENTRANCE PORCH** LIVING ROOM 16'8" x 10'5" (5.08m x 3.18m) DINING ROOM 15'1" x 8'5" (4.6m x 2.57m) Originally incorporating a small third bedroom KITCHEN 8'4" x 7'3" (2.54m x 2.2m) Selection of wall and base units, work tops, sink unit, plumbed for washing machine **INNER HALL** Store closet BEDROOM 1 12'6" (3.8) x 8'7" (2.62) plus robes **Built in wardrobes** BEDROOM 2 8'9" x 8'4" (2.67m x 2.54m) **SHOWER ROOM** Shower cubicle, wash basin and WC **OUTSIDE** Drive to garage, gardens front and rear

**Ground Floor** 

 $\label{eq:total_continuous} Total\ Area: 63.3\ m^2\ ...\ 681\ ft^2$  All measurements are approximate and for display purposes only

1 01274 614804 E highfield@robertwatts.co.uk W robertwatts.co.uk Highfield Office: 21 Highfield Road, Bradford, BD2 2AU