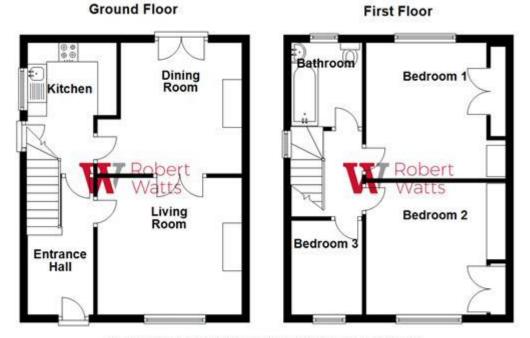

ENTRANCE HALLWAY

LIVING ROOM 12'5" x 11'9" (3.78m x 3.58m) French doors lead to dining room

DINING ROOM 11'3" x 10'5" (3.43m x 3.18m) Patio doors lead to rear garden

KITCHEN 10'6" x 7'8" (3.2m x 2.34m) Selection of wall and base units , work tops, sink unit , built in oven, hob and extractor, plumbed for washing machine - useful store pantry

LANDING Access to loft space

**BEDROOM 1 11'9" (3.58) x 10'1" (3.07) plus robes** Built in wardrobes

BEDROOM 2 12'5" x 11'3" (3.78m x 3.43m)

BEDROOM 3 8'9" x 6'4" (2.67m x 1.93m)

BATHROOM Three piece white suite, fitted over bath shower and screen , fully tiled walls

Please note this floor plan is not to scale and should not be relied on as a basis to let this property. Plan produced using PlanUp.

1 01274 614804 E highfield@robertwatts.co.uk W robertwatts.co.uk Highfield Office: 21 Highfield Road, Bradford, BD2 2AU