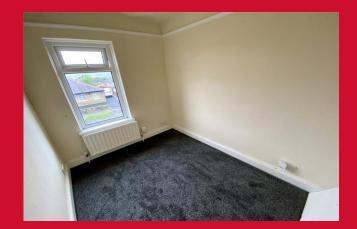

LANDING Access to loft space

**BEDROOM 1 11'9" (3.58) x 10'1" (3.07) plus robes** Built in wardrobes

BEDROOM 2 12'5" x 11'3" (3.78m x 3.43m)

BEDROOM 3 8'9" x 6'4" (2.67m x 1.93m)

BATHROOM Three piece white suite, fitted over bath shower and screen , fully tiled walls