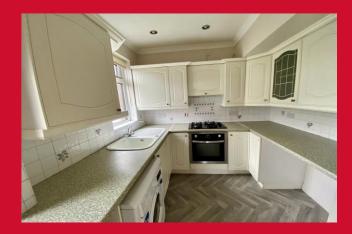

ENTRANCE HALLWAY

LIVING ROOM 12'5" x 11'9" (3.78m x 3.58m) French doors lead to dining room

DINING ROOM 11'3" x 10'5" (3.43m x 3.18m) Patio doors lead to rear garden

KITCHEN 10'6" x 7'8" (3.2m x 2.34m) Selection of wall and base units , work tops, sink unit , built in oven, hob and extractor, plumbed for washing machine - useful store pantry