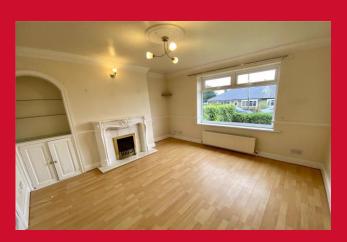

ENTRANCE HALLWAY

LIVING ROOM 12'5" x 11'9" (3.78m x 3.58m) French doors lead to dining room

DINING ROOM 11'3" x 10'5" (3.43m x 3.18m) Patio doors lead to rear garden

KITCHEN 10'6" x 7'8" (3.2m x 2.34m) Selection of wall and base units , work tops, sink unit , built in oven, hob and extractor, plumbed for washing machine - useful store pantry