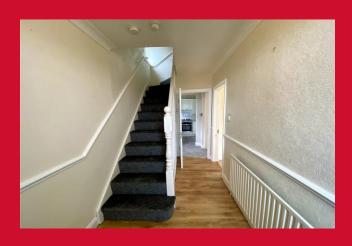

ENTRANCE HALLWAY

LIVING ROOM 12'5" x 11'9" (3.78m x 3.58m) French doors lead to dining room

DINING ROOM 11'3" x 10'5" (3.43m x 3.18m) Patio doors lead to rear garden

KITCHEN 10'6" x 7'8" (3.2m x 2.34m) Selection of wall and base units , work tops, sink unit , built in oven, hob and extractor, plumbed for washing machine - useful store pantry