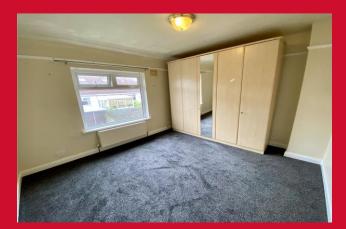

LANDING Access to loft space

**BEDROOM 1 11'9" (3.58) x 10'1" (3.07) plus robes** Built in wardrobes

BEDROOM 2 12'5" x 11'3" (3.78m x 3.43m)

BEDROOM 3 8'9" x 6'4" (2.67m x 1.93m)

BATHROOM Three piece white suite, fitted over bath shower and screen , fully tiled walls