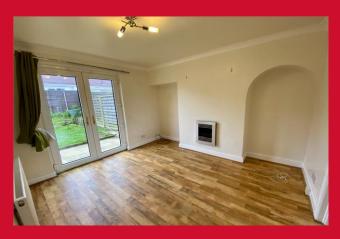

ENTRANCE HALLWAY

LIVING ROOM 12'5" x 11'9" (3.78m x 3.58m) French doors lead to dining room

DINING ROOM 11'3" x 10'5" (3.43m x 3.18m) Patio doors lead to rear garden

KITCHEN 10'6" x 7'8" (3.2m x 2.34m) Selection of wall and base units , work tops, sink unit , built in oven, hob and extractor, plumbed for washing machine - useful store pantry