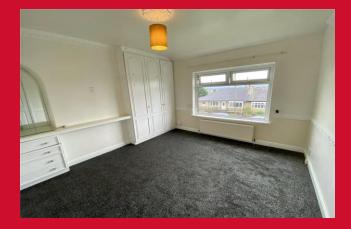

LANDING Access to loft space

**BEDROOM 1 11'9" (3.58) x 10'1" (3.07) plus robes** Built in wardrobes

BEDROOM 2 12'5" x 11'3" (3.78m x 3.43m)

BEDROOM 3 8'9" x 6'4" (2.67m x 1.93m)

BATHROOM Three piece white suite, fitted over bath shower and screen , fully tiled walls