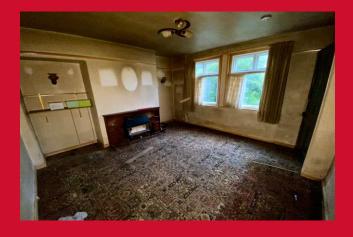

#### **ENTRANCE HALL**

LIVING ROOM 12'8" x 12'3" (3.86m x 3.73m)

KITCHEN 8'5" x 7'9" (2.57m x 2.36m)

Selection of wall and base units, work tops, sink unit

**BATHROOM - GROUND FLOOR** Two piece white suite