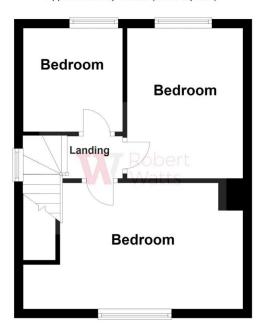

**REAR HALL** WC off

LANDING Access to loft space

BEDROOM 1 13'2" (4.01) plus recess x 9'2" (2.8) max

BEDROOM 2 11'2" x 8'6" (3.4m x 2.6m)

BEDROOM 3 8'1" x 7'3" (2.46m x 2.2m)

**OUTSIDE** Gardens front and rear

### **First Floor**

Approx. 30.5 sq. metres (328.6 sq. feet)

Please note this is a guide only and should not be relied upon for accurate measurements. Plan produced using PlanUp.

1 01274 614804 E highfield@robertwatts.co.uk W robertwatts.co.uk Highfield Office: 21 Highfield Road, Bradford, BD2 2AU