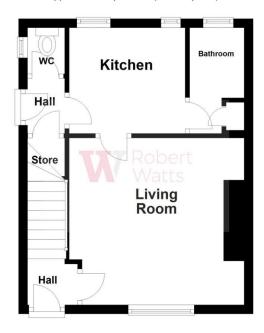

#### **ENTRANCE HALL**

LIVING ROOM 12'8" x 12'3" (3.86m x 3.73m)

KITCHEN 8'5" x 7'9" (2.57m x 2.36m)

Selection of wall and base units, work tops, sink unit

**BATHROOM - GROUND FLOOR** Two piece white suite

**REAR HALL** WC off

LANDING Access to loft space

BEDROOM 1 13'2" (4.01) plus recess x 9'2" (2.8) max

BEDROOM 2 11'2" x 8'6" (3.4m x 2.6m)

BEDROOM 3 8'1" x 7'3" (2.46m x 2.2m)

**OUTSIDE** Gardens front and rear

#### **Ground Floor**

Approx. 29.7 sq. metres (319.7 sq. feet)