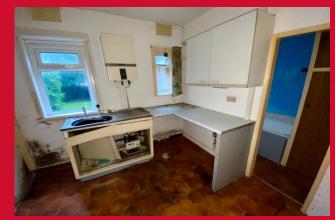

#### **ENTRANCE HALL**

LIVING ROOM 12'8" x 12'3" (3.86m x 3.73m)

KITCHEN 8'5" x 7'9" (2.57m x 2.36m)

Selection of wall and base units, work tops, sink unit

**BATHROOM - GROUND FLOOR** Two piece white suite