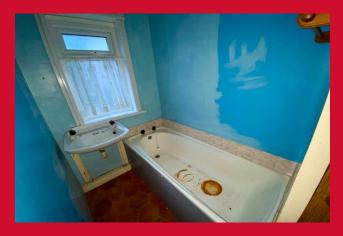

#### **ENTRANCE HALL**

LIVING ROOM 12'8" x 12'3" (3.86m x 3.73m)

KITCHEN 8'5" x 7'9" (2.57m x 2.36m)

Selection of wall and base units, work tops, sink unit

**BATHROOM - GROUND FLOOR** Two piece white suite