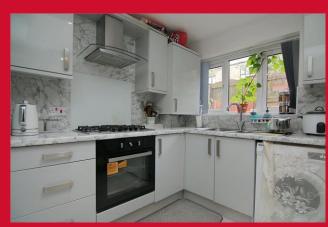

**GROUND FLOOR SHOWER ROOM** Shower cubicle, WC, wash basin

KITCHEN 9'9" x 8'7" (2.97m x 2.62m)

Modern wall and base units, work tops, sink unit, built in oven, 5 ring gas hob and extractor - tiled floor