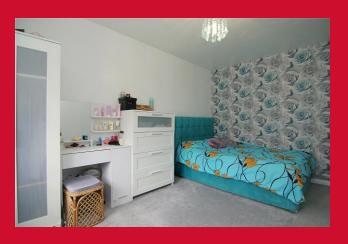

**LANDING** 

BEDROOM 1 13'3" x 9'3" (4.04m x 2.82m)

BEDROOM 2 14' x 9'2" (4.27m x 2.8m)

BEDROOM 3 9'8" x 7' (2.95m x 2.13m)

**BATHROOM** Three piece suite, tiled wall, tiled floor

SECOND FLOOR

DORMER BEDROOM 4 14'4" x 10'1" (4.37m x 3.07m)