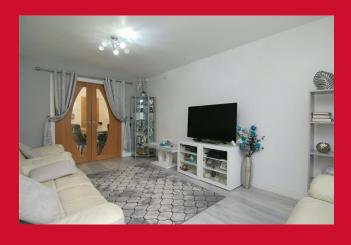

## **COUNCIL TAX Bradford**

Band B

**TENURE** Freehold

**ENTRANCE HALL** Useful under stairs store

LIVING ROOM 16'9" x 10'2" (5.1m x 3.1m)

French doors lead to dining room

DINING ROOM 16'6" x 10'3" (5.03m x 3.12m)