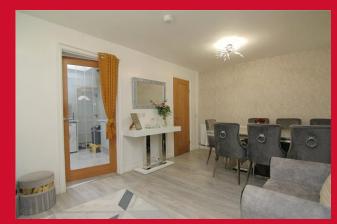

## **COUNCIL TAX Bradford**

Band B

**TENURE** Freehold

**ENTRANCE HALL** Useful under stairs store

LIVING ROOM 16'9" x 10'2" (5.1m x 3.1m)

French doors lead to dining room

DINING ROOM 16'6" x 10'3" (5.03m x 3.12m)