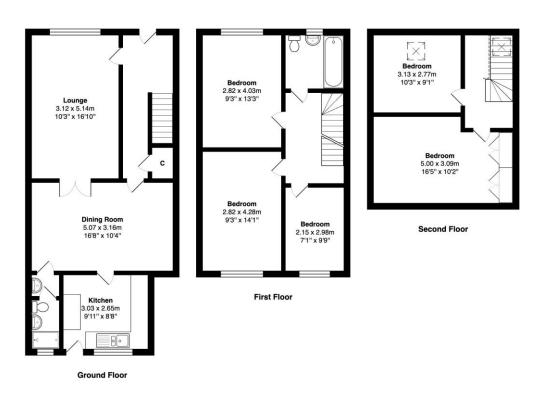

## **COUNCIL TAX Bradford**

Band B

**TENURE** Freehold

**ENTRANCE HALL** Useful under stairs store

LIVING ROOM 16'9" x 10'2" (5.1m x 3.1m)

French doors lead to dining room

DINING ROOM 16'6" x 10'3" (5.03m x 3.12m)

**GROUND FLOOR SHOWER ROOM** Shower cubicle, WC, wash basin

KITCHEN 9'9" x 8'7" (2.97m x 2.62m)

Modern wall and base units, work tops, sink unit, built in oven, 5 ring gas hob and extractor - tiled floor

**LANDING** 

BEDROOM 1 13'3" x 9'3" (4.04m x 2.82m)

BEDROOM 2 14' x 9'2" (4.27m x 2.8m)

BEDROOM 3 9'8" x 7' (2.95m x 2.13m)

**BATHROOM** Three piece suite, tiled wall, tiled floor

SECOND FLOOR

DORMER BEDROOM 4 14'4" x 10'1" (4.37m x 3.07m)

ATTTIC BEDROOM 5 10'2" x 9'1" (3.1m x 2.77m)

**OUTSIDE** Off road parking, small garden to rear

The Fixtures & Appliances included have not been tested and therefore no guarantee can be given that they are in working order. Every care has been taken with the preparation of these sales particulars, but complete accuracy cannot be guaranteed. If there is any point, which is of particular importance you should obtain independent verification, or we will be pleased to check them for you. These sales particulars do not constitute a contract or part of a contract.

Total Area: 127.6 m<sup>2</sup> ... 1374 ft<sup>2</sup>
All measurements are approximate and for display purposes only

1 01274 614804 E highfield@robertwatts.co.uk W robertwatts.co.uk Highfield Office: 21 Highfield Road, Bradford, BD2 2AU