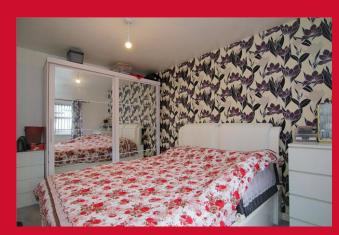

**LANDING** 

BEDROOM 1 13'3" x 9'3" (4.04m x 2.82m)

BEDROOM 2 14' x 9'2" (4.27m x 2.8m)

BEDROOM 3 9'8" x 7' (2.95m x 2.13m)

**BATHROOM** Three piece suite, tiled wall, tiled floor

SECOND FLOOR

DORMER BEDROOM 4 14'4" x 10'1" (4.37m x 3.07m)