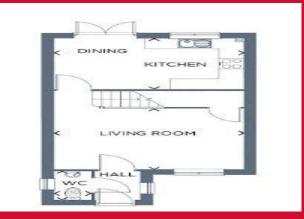

#### ENTRANCE HALL WC off

LIVING ROOM 14'8" x 11'11" (4.47m x 3.63m)

KITCHEN DINER 14'8" x 9'6" (4.47m x 2.9m) Wall and base units , work tops, sink unit , plumbed for washing machine - patio doors to rear garden

#### LANDING

BEDROOM 1 13' x 8'3" (3.96m x 2.51m)

BEDROOM 2 11'2" x 8'3" (3.4m x 2.51m)

BEDROOM 3 8'2" x 6'2" (2.5m x 1.88m)

BATHROOM Three piece suite

**OUTSIDE** Off road parking, garden to rear

**COUNCIL TAX Bradford** BAND = to be confirmed