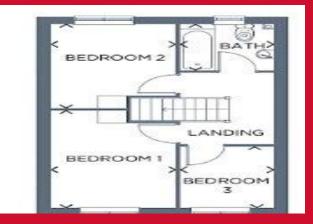

#### LANDING

BEDROOM 1 13' x 8'3" (3.96m x 2.51m)

BEDROOM 2 11'2" x 8'3" (3.4m x 2.51m)

BEDROOM 3 8'2" x 6'2" (2.5m x 1.88m)

BATHROOM Three piece suite

**OUTSIDE** Off road parking, garden to rear

**COUNCIL TAX Bradford** BAND = to be confirmed