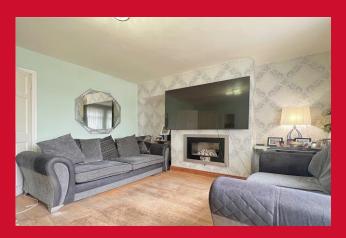

## 4 Roundwood Avenue, Ravenscliffe, Bradford, BD10 0JB

COUNCIL TAX Bradford Band A

**TENURE** Freehold

ENTRANCE HALL

LIVING ROOM 13'1" x 12'8" (4m x 3.86m) Useful understairs store

KITCHEN 15' x 7'5" (4.57m x 2.26m) Selection of wall and base units, work tops, sink unit, built in oven, hob and extractor - plumbed for washing machine