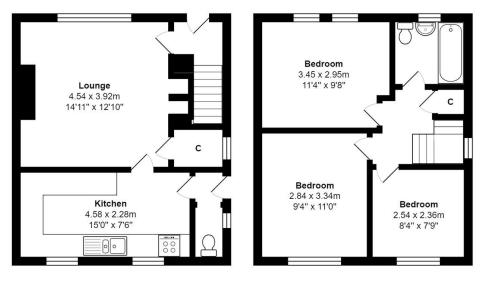

## 4 Roundwood Avenue, Ravenscliffe, Bradford, BD10 0JB

COUNCIL TAX Bradford Band A

**TENURE** Freehold

ENTRANCE HALL

LIVING ROOM 13'1" x 12'8" (4m x 3.86m) Useful understairs store

KITCHEN 15' x 7'5" (4.57m x 2.26m) Selection of wall and base units, work tops, sink unit, built in oven, hob and extractor - plumbed for washing machine

#### BEDROOM 1 11'5" x 9'7" (3.48m x 2.92m)

BEDROOM 2 10'9" x 9'3" (3.28m x 2.82m)

BEDROOM 3 8'3" x 7'8" (2.51m x 2.34m)

BATHROOM Three piece suite, fully tiled walls

OUTSIDE Good size rear garden, garden to front

**Ground Floor** 

First Floor

 $\label{eq:total} \begin{array}{l} \mbox{Total Area: 69.6} \ m^2 \ \dots \ 749 \ ft^2 \\ \mbox{All measurements are approximate and for display purposes only} \end{array}$ 