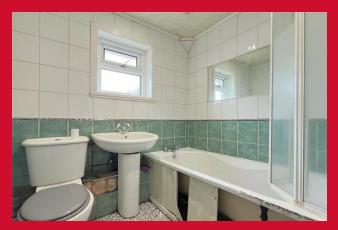

#### BEDROOM 1 11'5" x 9'7" (3.48m x 2.92m)

BEDROOM 2 10'9" x 9'3" (3.28m x 2.82m)

BEDROOM 3 8'3" x 7'8" (2.51m x 2.34m)

BATHROOM Three piece suite, fully tiled walls

OUTSIDE Good size rear garden, garden to front