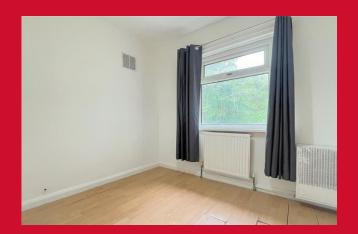

#### BEDROOM 1 11'5" x 9'7" (3.48m x 2.92m)

BEDROOM 2 10'9" x 9'3" (3.28m x 2.82m)

BEDROOM 3 8'3" x 7'8" (2.51m x 2.34m)

BATHROOM Three piece suite, fully tiled walls

OUTSIDE Good size rear garden, garden to front