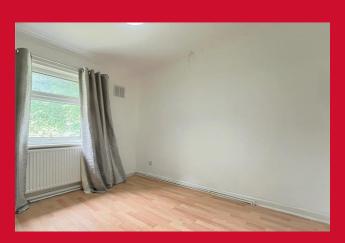

#### BEDROOM 1 11'5" x 9'7" (3.48m x 2.92m)

BEDROOM 2 10'9" x 9'3" (3.28m x 2.82m)

BEDROOM 3 8'3" x 7'8" (2.51m x 2.34m)

BATHROOM Three piece suite, fully tiled walls

OUTSIDE Good size rear garden, garden to front