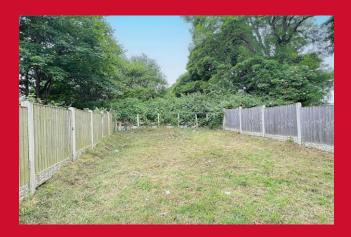

#### BEDROOM 1 11'5" x 9'7" (3.48m x 2.92m)

BEDROOM 2 10'9" x 9'3" (3.28m x 2.82m)

BEDROOM 3 8'3" x 7'8" (2.51m x 2.34m)

BATHROOM Three piece suite, fully tiled walls

OUTSIDE Good size rear garden, garden to front