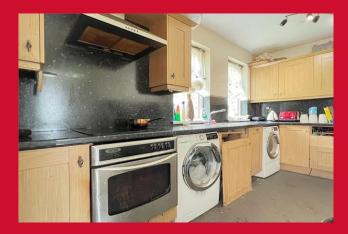

## 4 Roundwood Avenue, Ravenscliffe, Bradford, BD10 0JB

COUNCIL TAX Bradford Band A

**TENURE** Freehold

ENTRANCE HALL

LIVING ROOM 13'1" x 12'8" (4m x 3.86m) Useful understairs store

KITCHEN 15' x 7'5" (4.57m x 2.26m) Selection of wall and base units, work tops, sink unit, built in oven, hob and extractor - plumbed for washing machine