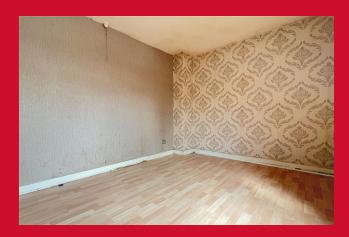

#### BEDROOM 1 11'5" x 9'7" (3.48m x 2.92m)

BEDROOM 2 10'9" x 9'3" (3.28m x 2.82m)

BEDROOM 3 8'3" x 7'8" (2.51m x 2.34m)

BATHROOM Three piece suite, fully tiled walls

OUTSIDE Good size rear garden, garden to front