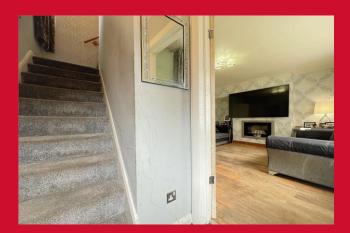

## 4 Roundwood Avenue, Ravenscliffe, Bradford, BD10 0JB

COUNCIL TAX Bradford Band A

**TENURE** Freehold

ENTRANCE HALL

LIVING ROOM 13'1" x 12'8" (4m x 3.86m) Useful understairs store

KITCHEN 15' x 7'5" (4.57m x 2.26m) Selection of wall and base units, work tops, sink unit, built in oven, hob and extractor - plumbed for washing machine

REAR HALL Useful WC

LANDING Access to loft space