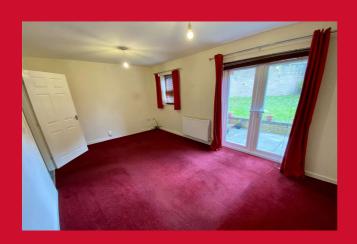

### COUNCIL TAX Bradford Band B

**TENURE** Freehold

ENTRANCE HALL WC off

LIVING ROOM 15'4" x 9'6" (4.67m x 2.9m) Patio doors to rear garden

KITCHEN 15'3" x 8'5" (4.65m x 2.57m) Selection of wall and base units, work tops, sink unit, plumbed for washing machine