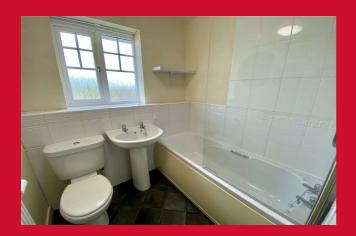

#### LANDING

BEDROOM 1 12'7" x 8'7" (3.84m x 2.62m)

BEDROOM 2 12'2" x 8'7" (3.7m x 2.62m)

BEDROOM 3 7'7" x 6'2" (2.3m x 1.88m)

BATHROOM Three piece white suite fitted over bath shower and screen

OUTSIDE Drive to side, gardens front and rear