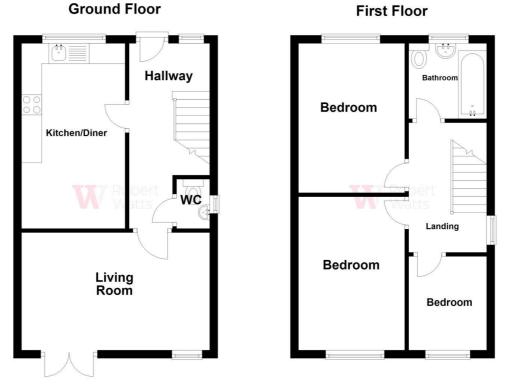

### COUNCIL TAX Bradford Band B

**TENURE** Freehold

ENTRANCE HALL WC off

LIVING ROOM 15'4" x 9'6" (4.67m x 2.9m) Patio doors to rear garden

KITCHEN 15'3" x 8'5" (4.65m x 2.57m) Selection of wall and base units, work tops, sink unit, plumbed for washing machine

#### LANDING

BEDROOM 1 12'7" x 8'7" (3.84m x 2.62m)

BEDROOM 2 12'2" x 8'7" (3.7m x 2.62m)

BEDROOM 3 7'7" x 6'2" (2.3m x 1.88m)

BATHROOM Three piece white suite fitted over bath shower and screen

OUTSIDE Drive to side, gardens front and rear

Please note this is a guide only and should not be relied upon for accurate measurements. Plan produced using PlanUp.

1 01274 614804 E highfield@robertwatts.co.uk v robertwatts.co.uk Highfield Office: 21 Highfield Road, Bradford, BD2 2AU