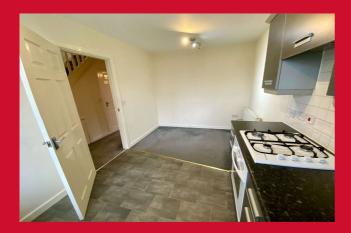

### COUNCIL TAX Bradford Band B

**TENURE** Freehold

ENTRANCE HALL WC off

LIVING ROOM 15'4" x 9'6" (4.67m x 2.9m) Patio doors to rear garden

KITCHEN 15'3" x 8'5" (4.65m x 2.57m) Selection of wall and base units, work tops, sink unit, plumbed for washing machine