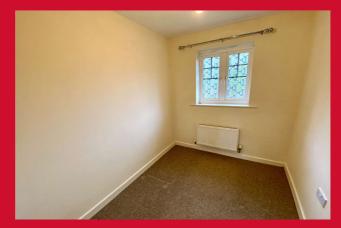

#### LANDING

BEDROOM 1 12'7" x 8'7" (3.84m x 2.62m)

BEDROOM 2 12'2" x 8'7" (3.7m x 2.62m)

BEDROOM 3 7'7" x 6'2" (2.3m x 1.88m)

BATHROOM Three piece white suite fitted over bath shower and screen

OUTSIDE Drive to side, gardens front and rear