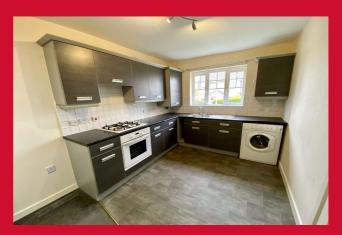

### COUNCIL TAX Bradford Band B

**TENURE** Freehold

ENTRANCE HALL WC off

LIVING ROOM 15'4" x 9'6" (4.67m x 2.9m) Patio doors to rear garden

KITCHEN 15'3" x 8'5" (4.65m x 2.57m) Selection of wall and base units, work tops, sink unit, plumbed for washing machine