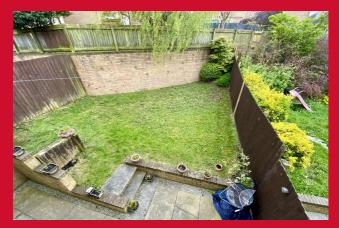

#### LANDING

BEDROOM 1 12'7" x 8'7" (3.84m x 2.62m)

BEDROOM 2 12'2" x 8'7" (3.7m x 2.62m)

BEDROOM 3 7'7" x 6'2" (2.3m x 1.88m)

BATHROOM Three piece white suite fitted over bath shower and screen

OUTSIDE Drive to side, gardens front and rear