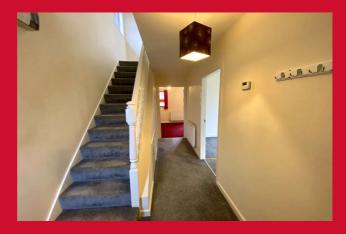

### COUNCIL TAX Bradford Band B

**TENURE** Freehold

ENTRANCE HALL WC off

LIVING ROOM 15'4" x 9'6" (4.67m x 2.9m) Patio doors to rear garden

KITCHEN 15'3" x 8'5" (4.65m x 2.57m) Selection of wall and base units, work tops, sink unit, plumbed for washing machine

#### LANDING

BEDROOM 1 12'7" x 8'7" (3.84m x 2.62m)

BEDROOM 2 12'2" x 8'7" (3.7m x 2.62m)

BEDROOM 3 7'7" x 6'2" (2.3m x 1.88m)

BATHROOM Three piece white suite fitted over bath shower and screen

OUTSIDE Drive to side, gardens front and rear