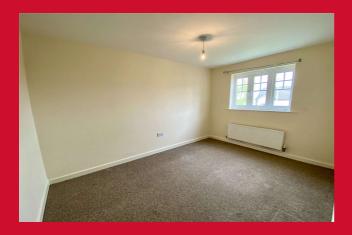

#### LANDING

BEDROOM 1 12'7" x 8'7" (3.84m x 2.62m)

BEDROOM 2 12'2" x 8'7" (3.7m x 2.62m)

BEDROOM 3 7'7" x 6'2" (2.3m x 1.88m)

BATHROOM Three piece white suite fitted over bath shower and screen

OUTSIDE Drive to side, gardens front and rear