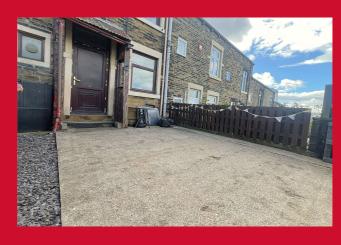

**CELLAR** With light

**LANDING** 

BEDROOM 1 12'8" (3.86) plus recess x 12'2" (3.7)

BATHROOM 10'9" x 8'3" (3.28m x 2.51m)

Good size bathroom - three piece coloured suite

ATTIC 14'10" x 14' (4.52m x 4.27m)

**OUTSIDE** Yard garden to rear, fore yard