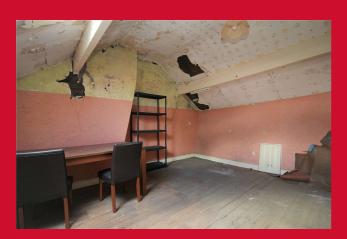

**CELLAR** With light

**LANDING** 

BEDROOM 1 12'8" (3.86) plus recess x 12'2" (3.7)

BATHROOM 10'9" x 8'3" (3.28m x 2.51m)

Good size bathroom - three piece coloured suite

ATTIC 14'10" x 14' (4.52m x 4.27m)

**OUTSIDE** Yard garden to rear, fore yard