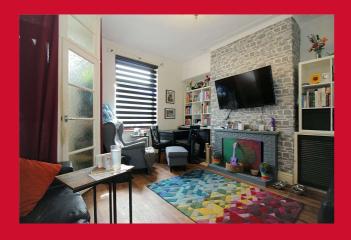

## **COUNCIL TAX Bradford**

Band A

**TENURE** Freehold

**ENTRANCE VESTIBULE** 

LIVING ROOM 13'10" x 14'5" (4.22m x 4.4m)

KITCHEN 10'9" x 8'5" (3.28m x 2.57m)

Selection of wall and base units, worktops, sink unit, plumbed for washing machine - access to cellar