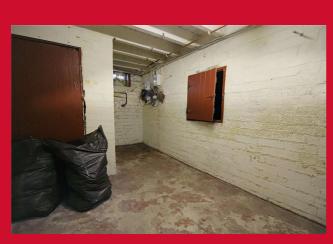

**CELLAR** With light

**LANDING** 

BEDROOM 1 12'8" (3.86) plus recess x 12'2" (3.7)

BATHROOM 10'9" x 8'3" (3.28m x 2.51m)

Good size bathroom - three piece coloured suite

ATTIC 14'10" x 14' (4.52m x 4.27m)

**OUTSIDE** Yard garden to rear, fore yard