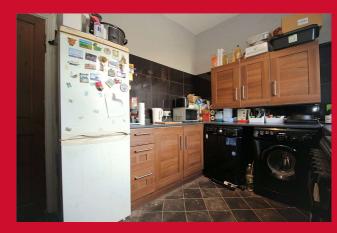

## **COUNCIL TAX Bradford**

Band A

**TENURE** Freehold

**ENTRANCE VESTIBULE** 

LIVING ROOM 13'10" x 14'5" (4.22m x 4.4m)

KITCHEN 10'9" x 8'5" (3.28m x 2.57m)

Selection of wall and base units, worktops, sink unit, plumbed for washing machine - access to cellar