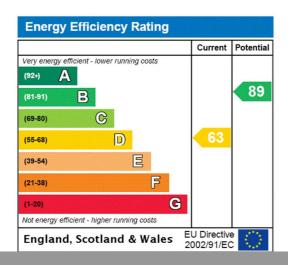

## **COUNCIL TAX Bradford**

Band A

**TENURE** Freehold

**ENTRANCE VESTIBULE** 

LIVING ROOM 13'10" x 14'5" (4.22m x 4.4m)

KITCHEN 10'9" x 8'5" (3.28m x 2.57m)

Selection of wall and base units, worktops, sink unit, plumbed for washing machine - access to cellar