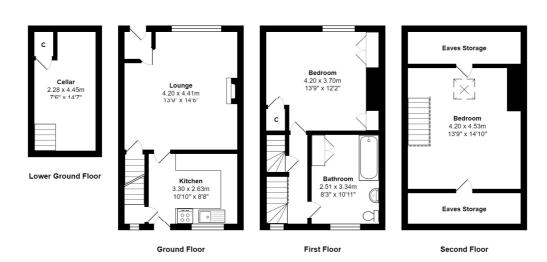

## **COUNCIL TAX Bradford**

Band A

**TENURE** Freehold

**ENTRANCE VESTIBULE** 

LIVING ROOM 13'10" x 14'5" (4.22m x 4.4m)

KITCHEN 10'9" x 8'5" (3.28m x 2.57m)

Selection of wall and base units, worktops, sink unit, plumbed for washing machine - access to cellar

**CELLAR** With light

**LANDING** 

BEDROOM 1 12'8" (3.86) plus recess x 12'2" (3.7)

BATHROOM 10'9" x 8'3" (3.28m x 2.51m)

Good size bathroom - three piece coloured suite

ATTIC 14'10" x 14' (4.52m x 4.27m)

**OUTSIDE** Yard garden to rear, fore yard

Total Area:  $79.5~m^2\dots 855~ft^2$  (excluding cellar, c, eaves storage) All measurements are approximate and for display purposes only

1 01274 614804 E highfield@robertwatts.co.uk W robertwatts.co.uk Highfield Office: 21 Highfield Road, Bradford, BD2 2AU