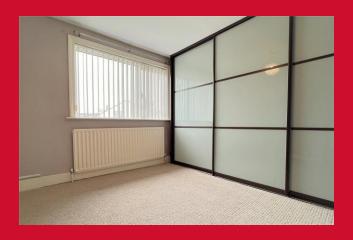

### BEDROOM ONE 9'10" (3) x 8'11" (2.72) plus robes

Sliding door fitted wardrobe