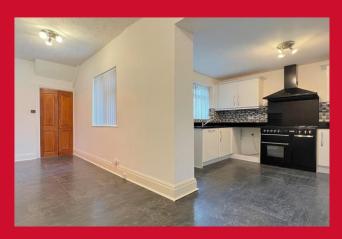

### DINING ROOM 14'5" x 12'10" (4.4m x 3.9m)

Storage built into alcoves, useful panty area off opening through to kitchen

### KITCHEN EXTENSION 16'1" max x 11'9" (4.9m max x 3.58m)

Modern well equipped fitted kitchen with an array of wall and base units, worktops, sink and drainer, plenty of build in appliances including Fridge, Freezer, wine cooler, microwave, coffee machine and dishwasher and a free standing Range cooker.