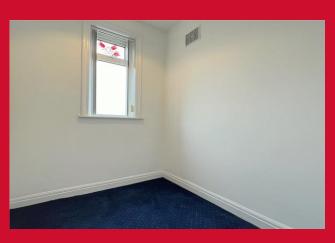

### BEDROOM THREE 5'8" x 7'3" (1.73m x 2.2m)

BATHROOM Fantastic good size family bathroom with vanity style sink, W.C, bath and shower

**OUTSIDE** Parking and gardens to front and low maintenance garden to rear