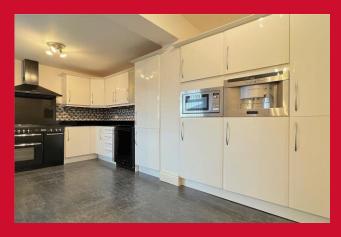

### KITCHEN EXTENSION 16'1" max x 11'9" (4.9m max x 3.58m)

Modern well equipped fitted kitchen with an array of wall and base units, worktops, sink and drainer, plenty of build in appliances including Fridge, Freezer, wine cooler, microwave, coffee machine and dishwasher and a free standing Range cooker.