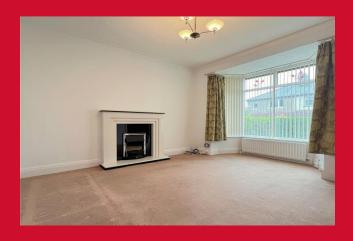

#### **COUNCIL TAX Bradford**

Band B

**TENURE** Freehold

**ENTRANCE HALL** Stairs to first floor

LOUNGE 15'5" x 12'10" (4.7m x 3.9m)