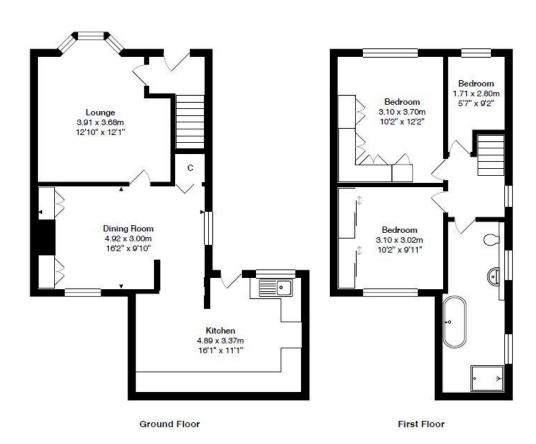

#### **COUNCIL TAX Bradford**

Band B

**TENURE** Freehold

**ENTRANCE HALL** Stairs to first floor

LOUNGE 15'5" x 12'10" (4.7m x 3.9m)

### DINING ROOM 14'5" x 12'10" (4.4m x 3.9m)

Storage built into alcoves, useful panty area off opening through to kitchen

### KITCHEN EXTENSION 16'1" max x 11'9" (4.9m max x 3.58m)

Modern well equipped fitted kitchen with an array of wall and base units, worktops, sink and drainer, plenty of build in appliances including Fridge, Freezer, wine cooler, microwave, coffee machine and dishwasher and a free standing Range cooker.

### BEDROOM ONE 9'10" (3) x 8'11" (2.72) plus robes

Sliding door fitted wardrobe

### BEDROOM TWO 12'3" x 10'3" (3.73m x 3.12m)

Fitted wardrobe

### BEDROOM THREE 5'8" x 7'3" (1.73m x 2.2m)

BATHROOM Fantastic good size family bathroom with vanity style sink, W.C, bath and shower

**OUTSIDE** Parking and gardens to front and low maintenance garden to rear