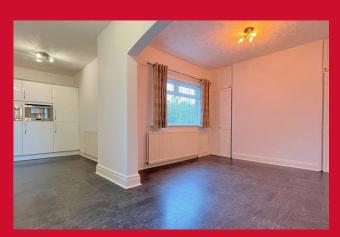

### DINING ROOM 14'5" x 12'10" (4.4m x 3.9m)

Storage built into alcoves, useful panty area off opening through to kitchen

### KITCHEN EXTENSION 16'1" max x 11'9" (4.9m max x 3.58m)

Modern well equipped fitted kitchen with an array of wall and base units, worktops, sink and drainer, plenty of build in appliances including Fridge, Freezer, wine cooler, microwave, coffee machine and dishwasher and a free standing Range cooker.