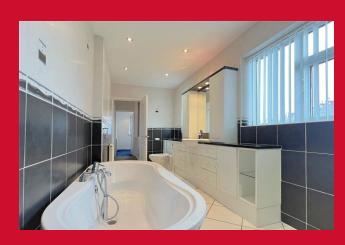

### BEDROOM THREE 5'8" x 7'3" (1.73m x 2.2m)

BATHROOM Fantastic good size family bathroom with vanity style sink, W.C, bath and shower

**OUTSIDE** Parking and gardens to front and low maintenance garden to rear