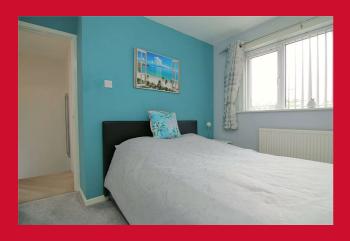

LANDING Closet housing boiler, access to loft space

BEDROOM 1 10'6" x 10'4" (3.2m x 3.15m)

BEDROOM 2 9'8" x 9'7" (2.95m x 2.92m)

BEDROOM 3 7'3" x 7'3" (2.2m x 2.2m)

BEDROOM 4 8'1" x 6'9" (2.46m x 2.06m)

SHOWER ROOM Shower cubicle, WC, washbasin - tiled floor