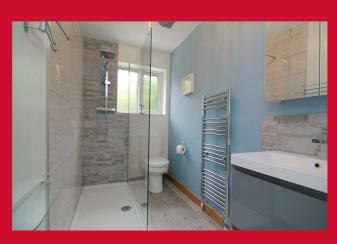

LANDING Closet housing boiler, access to loft space

BEDROOM 1 10'6" x 10'4" (3.2m x 3.15m)

BEDROOM 2 9'8" x 9'7" (2.95m x 2.92m)

BEDROOM 3 7'3" x 7'3" (2.2m x 2.2m)

BEDROOM 4 8'1" x 6'9" (2.46m x 2.06m)

SHOWER ROOM Shower cubicle, WC, washbasin - tiled floor