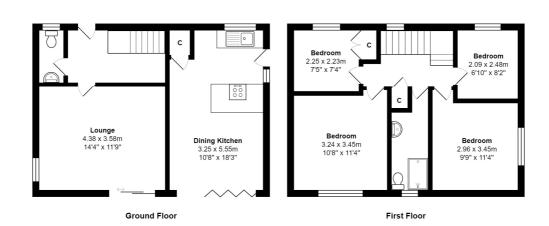

## **COUNCIL TAX Bradford**

Band C

**TENURE** Freehold

**ENTRANCE HALL** Guest WC

LIVING ROOM 14'4" x 11'7" (4.37m x 3.53m)

Patio doors, wooden flooring

KITCHEN DINER 18'2" x 10'7" (5.54m x 3.23m)

Impressive kitchen diner, ample wall and base units bi-fold doors

LANDING Closet housing boiler, access to loft space

BEDROOM 1 10'6" x 10'4" (3.2m x 3.15m)

BEDROOM 2 9'8" x 9'7" (2.95m x 2.92m)

BEDROOM 3 7'3" x 7'3" (2.2m x 2.2m)

BEDROOM 4 8'1" x 6'9" (2.46m x 2.06m)

SHOWER ROOM Shower cubicle, WC, washbasin - tiled floor

Total Area: 86.5 m² ... 931 ft²

All measurements are approximate and for display purposes only

1 01274 614804 E highfield@robertwatts.co.uk W robertwatts.co.uk Highfield Office: 21 Highfield Road, Bradford, BD2 2AU