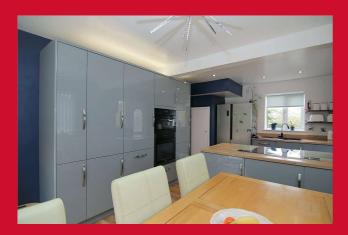

## **COUNCIL TAX Bradford**

Band C

**TENURE** Freehold

**ENTRANCE HALL** Guest WC

LIVING ROOM 14'4" x 11'7" (4.37m x 3.53m)

Patio doors, wooden flooring

KITCHEN DINER 18'2" x 10'7" (5.54m x 3.23m)

Impressive kitchen diner, ample wall and base units bi-fold doors