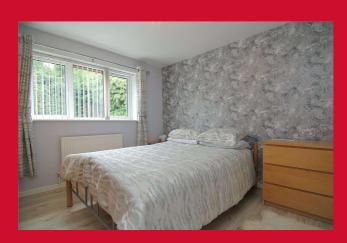

LANDING Closet housing boiler, access to loft space

BEDROOM 1 10'6" x 10'4" (3.2m x 3.15m)

BEDROOM 2 9'8" x 9'7" (2.95m x 2.92m)

BEDROOM 3 7'3" x 7'3" (2.2m x 2.2m)

BEDROOM 4 8'1" x 6'9" (2.46m x 2.06m)

SHOWER ROOM Shower cubicle, WC, washbasin - tiled floor