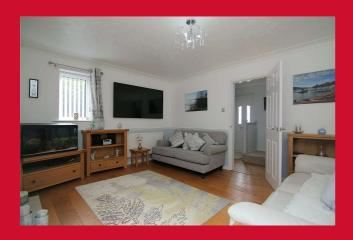

## **COUNCIL TAX Bradford**

Band C

**TENURE** Freehold

**ENTRANCE HALL** Guest WC

LIVING ROOM 14'4" x 11'7" (4.37m x 3.53m)

Patio doors, wooden flooring

KITCHEN DINER 18'2" x 10'7" (5.54m x 3.23m)

Impressive kitchen diner, ample wall and base units bi-fold doors